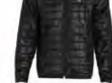

## **HUSKY PRO JACKET** ₹**4295**

**ITEM CODE: 40200** 

100% Polyester Ideal for Winters (5°C and above)

WIND STOPPING

WATER RESISTANT

Imperial Blue

Anthracite

- · 3 panel contoured hood for snug fit
- · Cinch cord at hood for single handed adjustment
- · Draw cord at hem for easy adjustment
- Adjustable sleeve opening
- · Pockets with special brushed fabric to keep your hands warm

#### MEN

## **HUSKY PRO JACKET** ₹3595

**ITEM CODE: 40096** 

100% Polyester Ideal for Winters (5°C and above)

STOPPING

WATER RESISTANT

Dark Chocolate

- Detachable hood provision
- · 2 secure-zip hand pockets
- I secure-zip chest pocket
- · Full front zip with chin guard
- · Hem cinch cord for easy adjustment