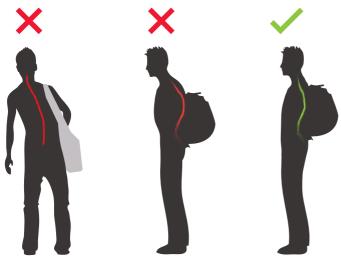

## did you know?

Studies show that 64% of youngsters suffer from back pain. Most are traced to overloading or ill-fitting backpacks.

Improper posture Incorrect usage

Overloaded III-fitted

Proper posture Distributes load efficiently