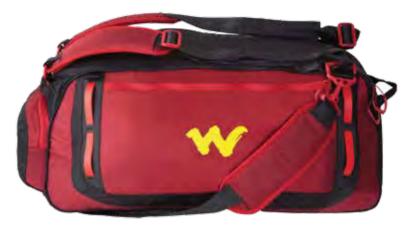

# CARAK 27L

## **FEATURES**

- One main compartment
- 2 quick access zippered side pockets
- Grab handle
- Adjustable and removable shoulder straps
- Self packable
- Cabin friendly
- Collapses into a sling bag,
- Dimensions : 9.5(h) x 18.5(w) x 9.5(d) inches
- Weight: 250 g
- Material: 100 D Robic

### **COLOURS AVAILABLE**

ORANGE with black trims

GREEN with black trims

**RED** with black trims