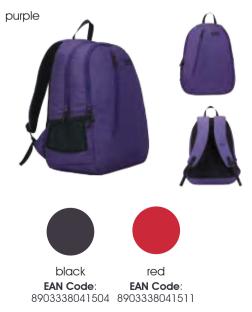

# **YAAT 32L**

#### Materials

100 D Robic Nylon and 210 D Robic Nylon, YKK runners and zippers

#### Price:₹2795

### **FEATURES**

- Triple compartment backpack with mesh pockets on the sides for everyday use
- Functional organiser to ensure optimum space usage plus a dedicated laptop sleeve
- Airway back system for maximum comfort and sweat management
- Fixed waist belts ensure exceptional load management
- Ergonomically designed sternum and compression straps
- Dimension : 19.5(h) x 13.5(w) x 8(d) inches

## **COLOURS AVAILABLE**

BLUE 8903338037040

GREEN 8903338037033

BLACK 8903338037057