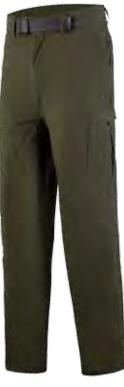

# HIKING PANTS ₹2695

ITEM CODE: 40142 85% Nylon, 15% Spandex

- · Breathable, stretchable fabric that moves with you
- UV Protection Factor (UPF) up to 50
- Durable water repellent: splashes of water roll off without seeping in

#### MEN