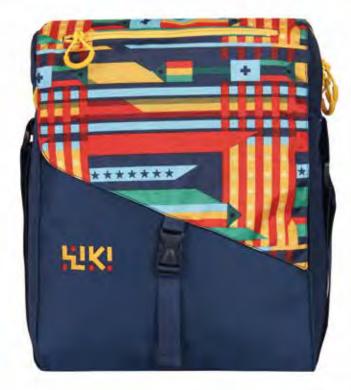

# WILDCRAFT

# JAVA 22L

#### Materials

100 D Robic and 210 D Robic, Hypalon, YKK runners and zippers

## **FEATURES**

- Inbuilt hydration bladder pouch
- Perforated Litecell shoulder straps for enhanced breathability
- Adjustable sternum straps to keep the pack snug
- Elastic bands to secure longer straps
- Abrasion resistant Hypalon patch with TPU loops for gear
- Attached rain cover to protect the pack from moisture
- Nylon Spandex fabric side pockets for extra storage space
- Nylon Spandex fabric for helmet storage
- Adjustable gear loops
- Dimension : 21(h) x 12(w) x 7(d) inches
- Weight: 0.89 kg

### **COLOURS AVAILABLE**

GREEN with white trims 8903338049425 RED with yellow trims 8903338049418 BLUE with yellow trims 8903338049432