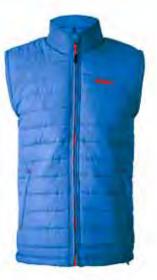

## HUSKY VEST ₹2495

ITEM CODE: 40097 100% Polyester Ideal for Light Winters (10°C and above)

**Classic Blue** 

Dark Chocolate

- · Full front zip with chin guard
- · 2 secure-zip hand pockets
- 1 chest pocket
- Draw-cord provision at bottom for easy adjustment