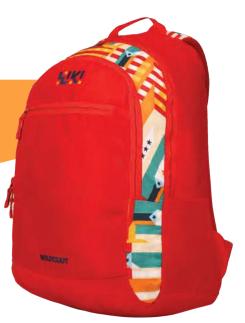

## did you know?

Studies show that 64% of youngsters suffer from back pain. Most are traced to overloading or ill-fitting backpacks.

Improper posture Incorrect usage

Overloaded III-fitted

Proper posture Distributes load efficiently

## why wiki?

The vibrant Wiki Daypacks are ergonomically designed to reduce the load pressure on the back. Optimum Weight Balance technology gives the entire backpack a uniform tapering which holds the contents of your backpack closer to your body and hence keeps the weight distributed evenly.

Ergonomic tear drop design

Adjustable straps Curved & padded shoulders

Multi compartment organizers

Tough material, bonded nylon stitches, YKK zips