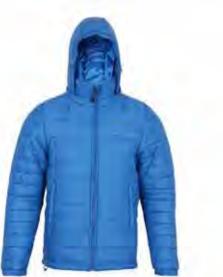

## **MOUNTAIN JACKET** ₹**3995**

#### **ITEM CODE: 40118**

100% Polvester Ideal for Winters (5°C and above)

20

WATERPROOF

MEN