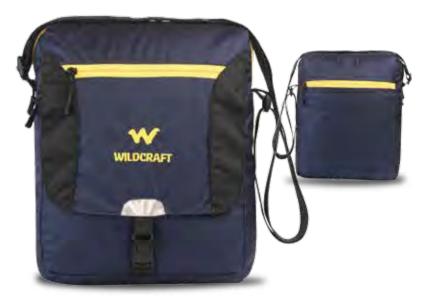

# **CARIN MINI**

### **FEATURES**

- 1 main compartment
- 1 large quick access zippered front pocket
- 1 small quick access zippered front pocket on the flap
- Adjustable shoulder strap
- 10" non-padded sleeve to carry your tablet, folders or accessories
- Reflective tape for low light visibility
- 5 Years Warranty

#### **SPECIFICATIONS**

- Dimensions: 11.5(h) x 8.5(w) x 2.5(d) inches
- Weight: 180 g
- Material: 210 D Robic

#### **COLOURS AVAILABLE**

GREEN 8903338055891 RED 8903338055945