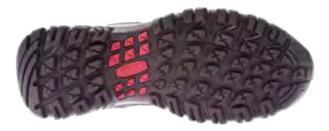

The PU sock liner keeps the foot dry and odor-free
- The rubber outsoles are designed for excellent grip on all kinds of surfaces
- 3mm sole lug depth for better traction
- Rust-free metal hooks





#### **Colours Available**





GREEN



**1-**;

LIGHTWEIGHT BREATHABLE



## **CRAGGRIP SPRING**

Trail running shoes with an ergonomically designed sole for a superior grip on an unpredictable terrain.

#### **FEATURES**

- Waterproof
- The upper material makes the footwear breathable
- The EVA ergo-molded foot-bed enhances comfort
- The PU sock liner keeps the foot dry and odor-free
- The rubber outsoles are designed for excellent grip on all kinds of surfaces
- Lace pouch on the tongue secures lace and prevents accidental tripping
- 3mm sole lug depth for better traction



Price·₹4995



#### **Colours Available**





LIGHTWEIGHT

WATERPROOF BREATHABLE



GREEN



RED

## **CRAGGRIP BOLT** Price: ₹3995

Trail running shoes with an ergonomically designed sole for a superior grip on an unpredictable terrain.

#### FEATURES

- Waterproof
- The upper material makes the footwear breathable
- The seamless upper mold provides better swelling allowance
- The EVA ergo-molded foot-bed enhances comfort
- The PU sock liner keeps the foot dry and odor-free
- The rubber outsoles are designed for excellent grip on all kinds of surfaces
- Lace pouch on the tongue secures lace and prevents accidental tripping
- 3mm sole lug depth for better traction





#### **Colours Available**



LIGHTWEIGHT





WATERPROOF

BREATHABLE



BLACK



BLUE

## CRAGGRIPLEAP Price: ₹2995

Trail running sh