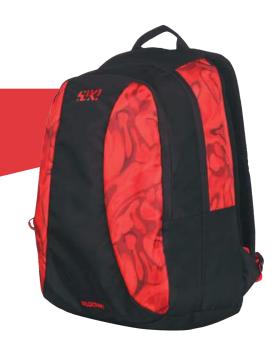

# CARAK 27L

## **FEATURES**

- One main compartment
- 2 quick access zippered side pockets
- Grab handle
- Adjustable and removable shoulder straps
- Self packable
- Cabin friendly
- Collapses into a sling bag,
- Dimensions : 9.5(h) x 18.5(w) x 9.5(d) inches
- Weight: 250 g
- Material: 100 D Robic

### **COLOURS AVAILABLE**

ORANGE with black trims

GREEN with black trims

**RED** with black trims