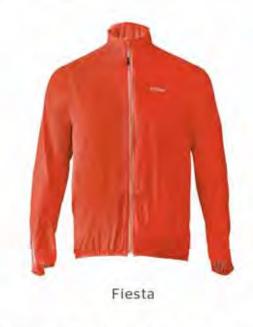

#### MEN

**HUSKY PACKABLE** JACKET ₹**2795** 

**ITEM CODE: 40095** 100% Nylon

Ideal for Light Winters (10°C and above)

Macau Green

· Full front zip with chin guard

· Packable for easy portability

· Elasticated cuffs for extra comfort

2 secure-zip hand pockets

· Chequered Quilting

Estate Blue

Fiesta

RE

WIND

STOPPING

50

WATER

RESISTANT

LIGHTWEIGHT

Ŀ

PACKABLE

Anthracite