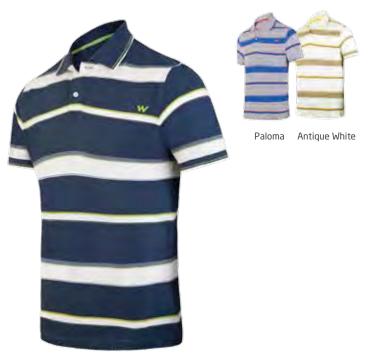

ric resistant to organic stain
- UV Protection Factor (UPF) up to 30
- Reflective print for low-light visibility
- Flatlock seams to prevent chafing

MATERIAL SPECIFICATIONS - 100% Recycled Polyester

### MEN'S ESSENTIAL TEE - Pack of 2

This comfortable cotton tee is an essential part of your outdoor wardrobe. The fabric is light, wicks moisture and is soft on the skin.



moisture wicking

#### FEATURES

- Lightweight and breathable fabric
- Wicking properties to keep you dry at your active best
- Fabric that is soft on your skin

MATERIAL SPECIFICATIONS - 52% Cotton 48% Polyester

### MEN'S ESSENTIAL POLO TEE

This striped Polo Tee is made entirely from cotton. The breathable fabric has natural wicking properties and is soft to the touch, making it comfortable to wear in the outdoors.



Dark Slate

#### FEATURES

- Breathable fabric with natural wicking properties
- Soft on your skin
- BCI cotton used

MATERIAL SPECIFICATIONS - 100% Cotton

### **MEN'S HALF SLEEVE SHIRT**

This Half Sleeve Shirt is designed to be light and breathable for long-wearing comfort. It helps to wick moisture away and provides UV protection.



Orange

#### FEATURES

- Wicking properties to keep you dry at your active best
- Lightweight and breathable fabric
- UV Protection Factor (UPF) up to 30
- Fabric resistant to organic stains

MATERIAL SPECIFICATIONS - 61% Nylon, 39% Polyester



#### **HIKING SHIRT**

Quick-dry and a well designed ventilation system ensures you are kept dry while in the outdoors. Ideal for day treks and hiking.





#### CONVERTIBLE

Highly functional and adaptable, thes