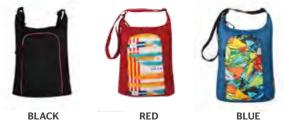

# **Sling Bags**

Choose from the vibrant variety of sling bags that Wiki by Wildcraft offers. Made to fit all your daily essentials, this range is sure to make you the stylish one on campus.