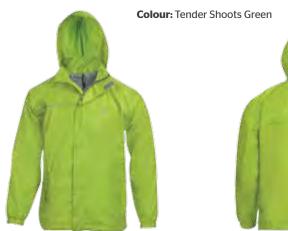

ocket





#### RAIN COAT

#### Price: ₹1995

This rain coat extends below your knee. Its sealed seams prevent water from seeping in through the stitches. The rain coat also packs into its own pocket, making it easy for you to carry wherever you go.





PACKABLE



LIGHTWEIGHT



WATERPROOF up to 2000 mm

#### **MATERIAL SPECIFICATIONS**

100% Polyester





Packs into its own pocket





### MEN'S RAIN JACKET

#### **Price:**₹2295

This self-packable Rain Jacket features sealed seams and double flap zippered pockets that prevent water from seeping in through the stitches and the zip openings. Its back vent and mesh lining ensure breathability and comfort.











#### **MATERIAL SPECIFICATIONS**

100% Polyester





Packs into its own pocket



Back vent for additional breathability





### WOMEN'S RAIN JACKET

#### Price:₹2295

This self-packable Rain Jacket has a back vent and mesh lining to ensure breathability and comfort. Its sealed seams and double flap zippered pockets prevent water from seeping in through the stitches and the zip openings. The fit is tailored to gracefully suit you as you step out into the great outdoors.



#### MATERIAL SPECIFICATIONS

100% Polyester

SELF-PACKABLE LIGHTWEIGHT

WATERPROOF up to 2000 mm



### RAIN PANT

#### **Price: ₹ 995**

This rain pant features sealed seams preventing water from seeping in through the stitches. An adjustable leg opening for you to easily slip this around your pants. The pack-pouch makes it easy to carry with you wherever you go.



### THE PRO RANGE

Made out of nylon and featuring **DRY+VENT** technolo