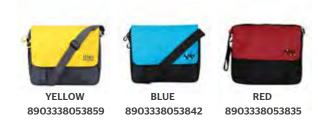

# **CARIN MINI**

## **Price: ₹899**

#### **COLOURS AVAILABLE**

GREEN 8903338055891 RED 8903338055945