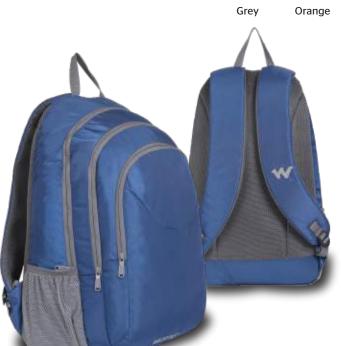

# JAVA 22L

## **FEATURES**

- Inbuilt hydration bladder pouch
- Perforated Litecell shoulder straps for enhanced breathability
- Adjustable sternum straps to keep the pack snug
- Elastic bands to secure longer straps
- Abrasion resistant Hypalon patch with TPU loops for gear
- Attached rain cover to protect the pack from moisture
- Nylon Spandex fabric side pockets for extra storage space
- Nylon Spandex fabric for helmet storage
- Adjustable gear loops
- Dimension : 21(h) x 12(w) x 7(d) inches
- Weight: 0.89 kg

### **COLOURS AVAILABLE**

GREEN with white trims 8903338049425 RED with yellow trims 8903338049418 BLUE with yellow trims 8903338049432