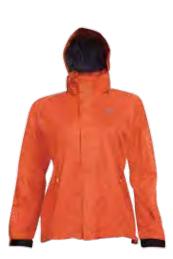

### HUSKY PRO JACKET ₹4295

ITEM CODE: 40201

100% Polyester Ideal for Winters (5°C and above)

STOPPING

RESISTANT

Pansy

- Anthracite
- · 3 panel contoured hood for snug fit
- · Cinch cord at hood for single handed adjustment
- · Draw cord at hem for easy adjustment
- Adjustable sleeve opening
- · Pockets with special brushed fabric to keep your hands warm

#### WOMEN