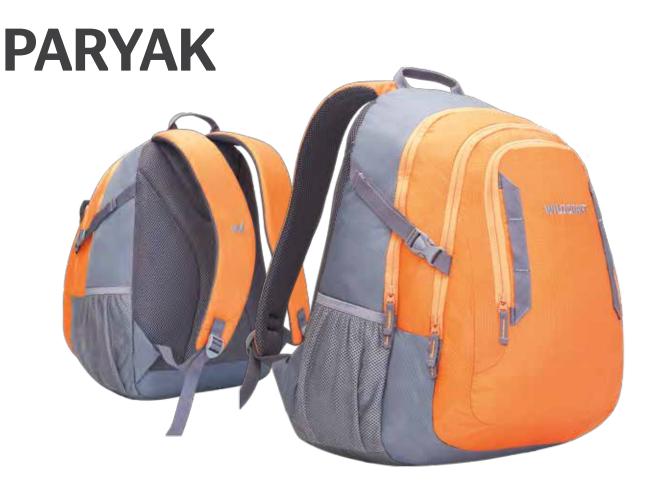

# CARAK 27L

## **FEATURES**

- One main compartment
- 2 quick access zippered side pockets
- Grab handle
- Adjustable and removable shoulder straps
- Self packable
- Cabin friendly
- Collapses into a sling bag,
- Dimensions : 9.5(h) x 18.5(w) x 9.5(d) inches
- Weight: 250 g
- Material: 100 D Robic

### **COLOURS AVAILABLE**

ORANGE with black trims

GREEN with black trims

**RED** with black trims