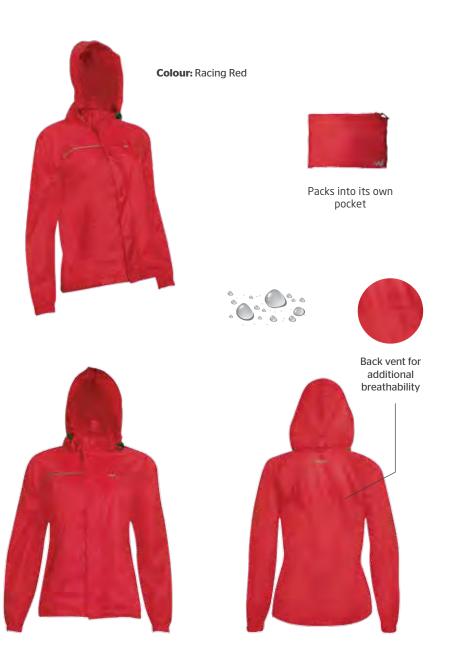

Rain Jacket features sealed seams and double flap zippered pockets that prevent water from seeping in through the stitches and the zip openings. Its back vent and mesh lining ensure breathability and comfort.











#### **MATERIAL SPECIFICATIONS**

100% Polyester





Packs into its own pocket



Back vent for additional breathability





### WOMEN'S RAIN JACKET

#### Price:₹2295

This self-packable Rain Jacket has a back vent and mesh lining to ensure breathability and comfort. Its sealed seams and double flap zippered pockets prevent water from seeping in through the stitches and the zip openings. The fit is tailored to gracefully suit you as you step out into the great outdoors.



#### MATERIAL SPECIFICATIONS

100% Polyester

SELF-PACKABLE LIGHTWEIGHT

WATERPROOF up to 2000 mm



### RAIN PANT

#### **Price: ₹ 995**

This rain pant features sealed seams preventing water from seeping in through the stitches. An adjustable leg opening for you to easily slip this around your pants. The pack-pouch makes it easy to carry with you wherever you go.



### THE PRO RANGE

Made out of nylon and featuring **DRY+VENT** technology, the Pro Range is exactly what the adventurer in you needs this season. With superior waterproofing of up to 5000 mm and breathability of up to 5000 g/m<sup>2</sup>, these products have been engineered to keep you dry inspite of heavy downpours.

### MEN'S RAIN PRO CHEATER

#### **Price:**₹2795

This Rain Pro Cheater is made of PU coated nylon that gives protection during very heavy rains and has superior breathability. It has sealed seams to preven