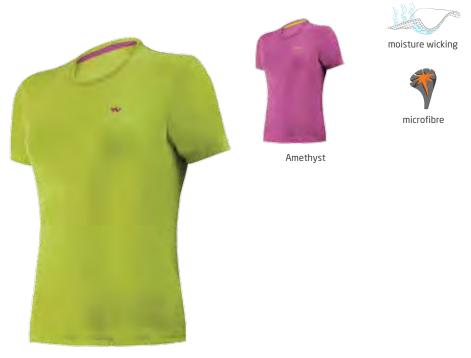

## FULL SLEEVE TEE ₹795

100% Polyester

UPF 30

#### WOMEN

FULL SLEEVE PRO TEE ₹1395

ITEM CODE: 40194 100% Polyester

Castle Rock

- · UV protection of up to UPF 30
- · Wicking finish helps sweat evaporate fast and keeps you dry
- · Flatlock seam construction prevents chafing
- Extended back keeps the tee from riding up

- Wicking finish helps sweat evaporate fast and keeps you dry
- · Front quarter zip opening with chin guard
- · Flatlock seam construction prevents chafing
- Extended back keeps the tee from riding up
- Thumbhole to prevent sleeves from riding up