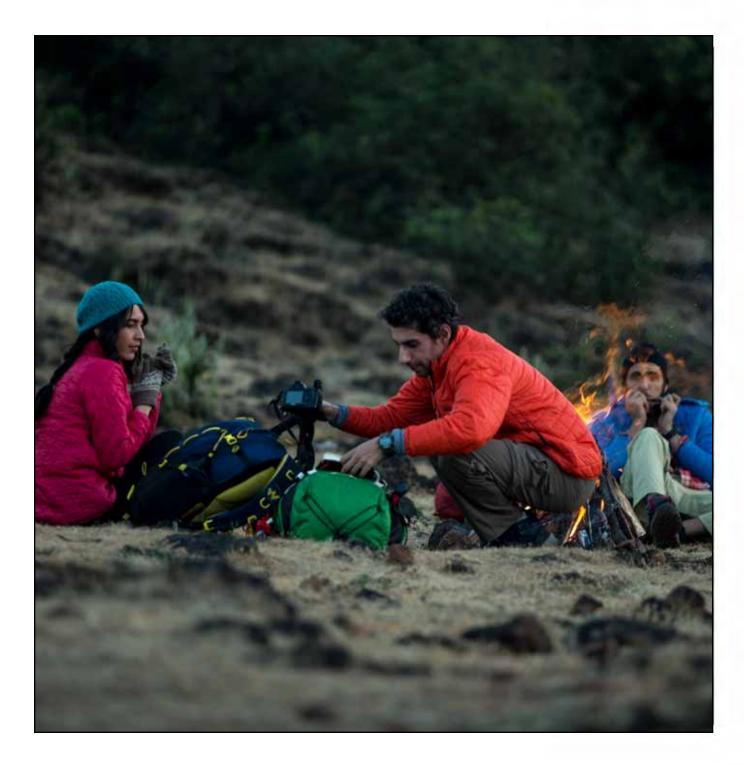

Prices are subject to change at the sole discretion of the company. Products may vary slightly from the pictures.

Winters in India are as diverse as the country itself. From snow-laden peaks to the milder tropics, India's varied landscapes offer different challenges to adventurers, wherever they are.

Introducing HypaWarm, the new Autumn-Winter collection from Wildcraft that allows you to experience winters where it is best experienced - the outdoors.

All you have to do is step out. Don't hide this winter. Catch the cold.

#### INNOVATION FOR EVERY WINTER

Purpose-built to assist exploration in any condition, the HypaWarm collection is packed with products that help you gear up for every challenge this winter. Here is an overview of the technology that has gone into our latest range.