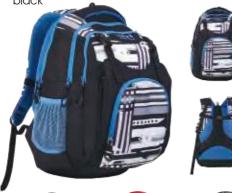

# JAVA 22L

#### Materials

100 D Robic and 210 D Robic, Hypalon, YKK runners and zippers

## **FEATURES**

- Inbuilt hydration bladder pouch
- Perforated Litecell shoulder straps for enhanced breathability
- Adjustable sternum straps to keep the pack snug
- Elastic bands to secure longer straps
- Abrasion resistant Hypalon patch with TPU loops for gear
- Attached rain cover to protect the pack from moisture
- Nylon Spandex fabric side pockets for extra storage space
- Nylon Spandex fabric for helmet storage
- Adjustable gear loops
- Dimension : 21(h) x 12(w) x 7(d) inches
- Weight: 0.89 kg

### **COLOURS AVAILABLE**

GREEN with white trims 8903338049425 RED with yellow trims 8903338049418 BLUE with yellow trims 8903338049432