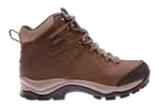

|
|-----|----|----|----|----|----|
| UK  | 3  | 4  | 5  | 6  | 7  |

### **AMPHIBIA SPHERE**

Price ₹ 6495

A durable and waterproof high ankle shoe designed for a comfortable trekking or hiking experience.

#### **FEATURES**

- Waterproof
- High ankle for better ankle support
- The upper material made of Nubuck leather makes the footwear durable
- The Nylon shank protects the foot and keeps the movement stable
- The EVA midsole enhances cushioning and shock absorption
- The PU sock liner keeps the foot dry and odor-free
- The ART (Advanced Rubber Technology) on the outsoles are designed for excellent grip on all kinds of surfaces
- Bellows tongue specially designed to keep debris out
- 4mm sole lug depth for excellent traction
- Rust-free metal hooks





#### **Colours Available**







BROWN





LIGHTWEIGHT

BREATHABLE WATERPROOF

### Men AMPHIBIA TRACK Price: ₹ 5995

A durable and waterproof high ankle shoe designed for a comfortable trekking or hiking experience.

#### **FEATURES**

- Waterproof
- High ankle for better ankle support
- The upper material made of Suede makes the footwear durable
- The Nylon shank protects the foot and keeps the movement stable
- The EVA midsole enhances cushioning and shock absorption
- The PU sock liner keeps the foot dry and odor-free
- The rubber outsoles are designed for excellent grip on all kinds of surfaces
- Bellows tongue specially designed to keep debris out
- 3mm sole lug depth for better traction
- Rust-free metal hooks





#### **Colours Available**





1056 am/pair

WATERPROOF

BREATHABLE

GREY

BEIGE

### **AMPHIBIA A