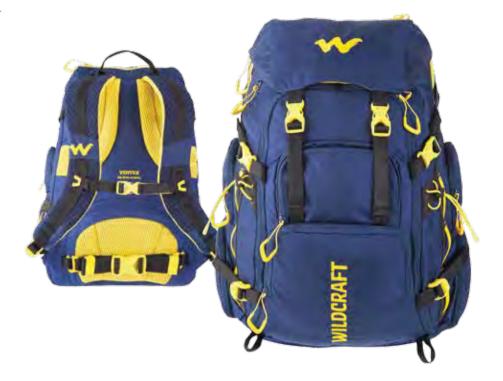

## **KRAMAT 25L**

#### Materials

100 D Robic and 210 D Robic, Hypalon, YKK runners and zippers Price:₹3995

### **FEATURES**

- Perforated Litecell shoulder straps for enhanced breathability
- Elastic bands to secure longer straps
- Abrasion resistant TPU loops to attach gear
- Attached rain cover to protect the pack from moisture
- Multiple pockets for extra storage space
- Dimension : 19.5(h) x 15.5(w) x 7.5(d) inches
- Weight: 1.3 kg

### **COLOURS AVAILABLE**

BLACK with red trims 8903338049593

with yellow trims 8903338049609