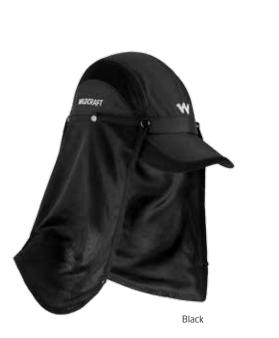

e pants are made from light, breathable fabric that stretches with you to allow easy movement. The gusseted crotch allows for extra stretch, making them perfect for climbing.







up to UPF 50



Light Grey

Dark Slate

#### FEATURES

- Wicking properties to keep you dry at your active best
- Lightweight for active use comfort
- Breathable, stretchable fabric that moves with you
- UV Protection Factor (UPF) up to 50
- Gusseted crotch for an extra stretch
- Fabric resistant to organic stains

MATERIAL SPECIFICATIONS - 85% Nylon, 15% Spandex

## SAFARI CAP

This Safari Cap is a good add-on to your outdoor attire. Its extended cape at the back protects the nape of your neck from the sun. Its quick-dry properties and mesh ventilation panels keep you from becoming uncomfortable in the heat.







#### FEATURES

- UV Protection Factor (UPF) up to 20
- Quick-dry, breathable material
- Extended removable back cape to protect the back of your neck
- Mesh side panels for ventilation
- Reflective print for low-light visibility
- Fabric resistant to organic stains

MATERIAL SPECIFICATIONS - 100% Polyester

## SUN CAP

This Sun Cap is a good add-on to your outdoor attire. Its quick-dry properties and mesh ventilation panels keep you from becoming uncomfortable in the heat.



## up to UPF 20

# microfibre

#### FEATURES

- UV Protection Factor (UPF) up to 20
- Quick-dry, breathable material
- Mesh side panels for ventilation
- Reflective print for low-light visibility
- Fabric resistant to organic stains

MATERIAL SPECIFICATIONS - 100% Polyester

## VISOR

This Visor is made from 100