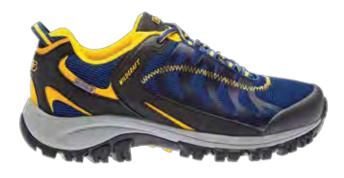

urfaces
- Lace pouch on the tongue secures lace and prevents accidental tripping
- 3mm sole lug depth for better traction



Price·₹4995



#### **Colours Available**





LIGHTWEIGHT

WATERPROOF BREATHABLE



GREEN



RED

## **CRAGGRIP BOLT** Price: ₹3995

Trail running shoes with an ergonomically designed sole for a superior grip on an unpredictable terrain.

#### FEATURES

- Waterproof
- The upper material makes the footwear breathable
- The seamless upper mold provides better swelling allowance
- The EVA ergo-molded foot-bed enhances comfort
- The PU sock liner keeps the foot dry and odor-free
- The rubber outsoles are designed for excellent grip on all kinds of surfaces
- Lace pouch on the tongue secures lace and prevents accidental tripping
- 3mm sole lug depth for better traction





#### **Colours Available**



LIGHTWEIGHT





WATERPROOF

BREATHABLE



BLACK



BLUE

## CRAGGRIPLEAP Price: ₹2995

Trail running shoes with an ergonomically designed sole for a superior grip on an unpredictable terrain.

#### **FEATURES**

- Waterproof
- The upper material makes the footwear breathable
- The EVA ergo-molded foot-bed enhances comfort
- The PU sock liner keeps the foot dry and odor-free
- The rubber outsoles are designed for excellent grip on all kinds of surfaces
- 4mm sole lug depth for excellent traction





#### **Colours Available**





BLACK

RED





HT BREATHABLE

## TERRAFINRISE Price: ₹2995

A closed toe outdoor sandal that is durable and comfortable for light hiking, trail walking or camping.

#### **FEATURES**

- The upper material made of Nubuck leather