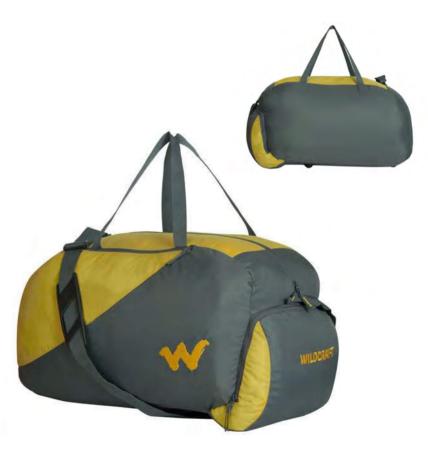

# VAPRA 24L

#### Materials

100 D Robic and 210 D Robic, Hypalon, YKK runners and zippers Price:₹3795

## **FEATURES**

- Inbuilt hydration bladder pouch
- Perforated Litecell shoulder straps for enhanced breathability
- Adjustable sternum straps to keep the pack snug
- Elastic bands to secure longer straps
- Abrasion resistant Hypalon patch with TPU loops for gear
- Attached rain cover to protect the pack from moisture
- Shape retaining Nylon Spandex fabric side pockets for extra storage
- Gear loops
- Dimension: 20(h) x 14(w) x 8(d) inches
- Weight: 1.29 kg

### **COLOURS AVAILABLE**

BLUE with yellow trims 8903338049548 GREEN with white trims 8903338049555

BLACK with yellow trims 8903338049531