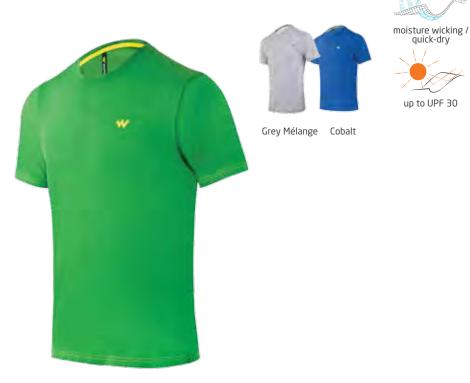

## FULL SLEEVE TEE ₹795

100% Polyester

×

32

UPF 30

MEN

FULL SLEEVE PRO TEE ₹1395 ITEM CODE: 40193 100% Polyester

Stellar

- - Anthracite

- UV protection of up to UPF 30
- Wicking finish helps sweat evaporate fast and keeps you dry
- Flatlock seam construction prevents chafing
- Reflective branding for low light visibility