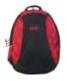

# JAVA 22L

#### Materials

100 D Robic and 210 D Robic, Hypalon, YKK runners and zippers

## **FEATURES**

- Inbuilt hydration bladder pouch
- Perforated Litecell shoulder straps for enhanced breathability
- Adjustable sternum straps to keep the pack snug
- Elastic bands to secure longer straps
- Abrasion resistant Hypalon patch with TPU loops for gear
- Attached rain cover to protect the pack from moisture
- Nylon Spandex fabric side pockets for extra storage space
- Nylon Spandex fabric for helmet storage
- Adjustable gear loops
- Dimension : 21(h) x 12(w) x 7(d) inches
- Weight: 0.89 kg

### **COLOURS AVAILABLE**

GREEN with white trims 8903338049425 RED with yellow trims 8903338049418 BLUE with yellow trims 8903338049432