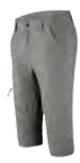

### CONVERTIBLE PANTS ₹2795

ITEM CODE: 40132 85% Nylon, 15% Spandex Colour: Anthracite

Walnut

- These 3-in-1 packable convertible pants can be worn as a pair of pants, 3/4th's or shorts and have multiple pockets for ample storage
- The fabric is breathable, stretchable, provides UV protection and is water repellent