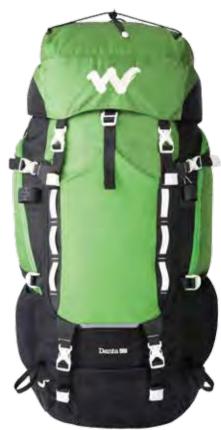

# DANTA 55L

## **FEATURES**

- Expandable hood for extra storage
- Perforated Litecell shoulder straps for enhanced breathability
- Adjustable sternum straps to keep the pack snug
- Elastic bands to secure longer straps
- Abrasion resistant Hypalon patch with TPU loops for gear
- Attached rain cover to protect the pack from moisture
- Shape retaining Nylon Spandex fabric side pockets for extra storage
- Hydration bladder access pocket
- · Bungee cords to secure your carry mat
- · Side haul loop for easy lifting
- Expandable sleeping bag compartment
- Top compression strap
- Dimension : 29.5(h) x 8.5(w) x 12.5(d) inches
- Weight: 2.2 kg

## **COLOURS AVAILABLE**

GREEN with white trims 8903338049517 RED with yellow trims 8903338049500

BLUE with yellow trims 8903338049524 **Price:**₹**7995** 