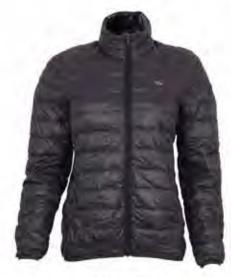

## HUSKY VEST ₹2495

ITEM CODE: 40097 100% Polyester Ideal for Light Winters (10°C and above)

**Classic Blue** 

Dark Chocolate

- · Full front zip with chin guard
- · 2 secure-zip hand pockets
- 1 chest pocket
- Draw-cord provision at bottom for easy adjustment

#### MEN

HUSKY VEST ₹2295

#### ITEM CODE: 40202

100% Polyester Ideal for Light Winters (10-15°C)

Dark Olive

Poseidon

- · Full front zip with chin guard
- · Elastic binding at armhole and bottom hem for a better fit