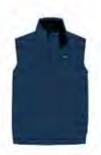

#### MEN

HUSKY VEST ₹2295

#### ITEM CODE: 40202

100% Polyester Ideal for Light Winters (10-15°C)

Dark Olive

Poseidon

- · Full front zip with chin guard
- · Elastic binding at armhole and bottom hem for a better fit