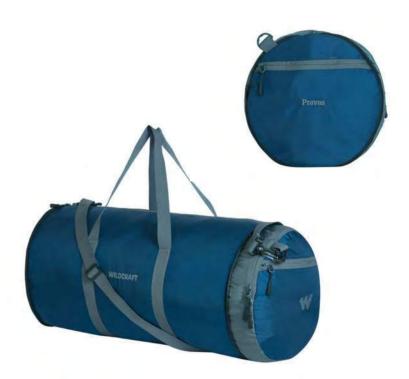

## **PRAVAS 30L**

## **FEATURES**

- One main compartment
- 3 quick access zippered side pockets
- Grab handle
- · Adjustable and removable shoulder straps
- Self packable
- Cabin friendly
- · Collapses into a sling bag,
- Dimensions : 9.5(h) x 18.5(w) x 9.5(d) inche
- Weight: 260 g
- Material: 100 D Robic, 210D Robic

### **COLOURS AVAILABLE**

BLUE

BLACK with grey trims with orange trims

ORANGE with black trims