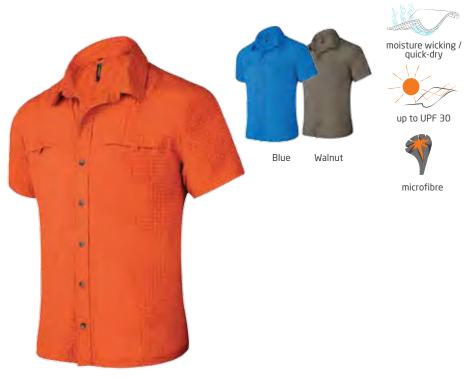

moisture and is soft on the skin.



moisture wicking

#### FEATURES

- Lightweight and breathable fabric
- Wicking properties to keep you dry at your active best
- Fabric that is soft on your skin

MATERIAL SPECIFICATIONS - 52% Cotton 48% Polyester

### MEN'S ESSENTIAL POLO TEE

This striped Polo Tee is made entirely from cotton. The breathable fabric has natural wicking properties and is soft to the touch, making it comfortable to wear in the outdoors.



Dark Slate

#### FEATURES

- Breathable fabric with natural wicking properties
- Soft on your skin
- BCI cotton used

MATERIAL SPECIFICATIONS - 100% Cotton

### **MEN'S HALF SLEEVE SHIRT**

This Half Sleeve Shirt is designed to be light and breathable for long-wearing comfort. It helps to wick moisture away and provides UV protection.



Orange

#### FEATURES

- Wicking properties to keep you dry at your active best
- Lightweight and breathable fabric
- UV Protection Factor (UPF) up to 30
- Fabric resistant to organic stains

MATERIAL SPECIFICATIONS - 61% Nylon, 39% Polyester



#### **HIKING SHIRT**

Quick-dry and a well designed ventilation system ensures you are kept dry while in the outdoors. Ideal for day treks and hiking.





#### CONVERTIBLE

Highly functional and adaptable, these can be worn as a pair of trousers, 3/4ths or shorts. Stretchable and water repellent, with UV protection.





These convertibles can be packed into a small pouch-sized pocket.

### MEN'S FULL SLEEVE HIKING SHIRT

This Full Sleeve Hiking Shirt is made from breathable and quick-dry fabric, making it perfect to wear on a hike. The nylon-p