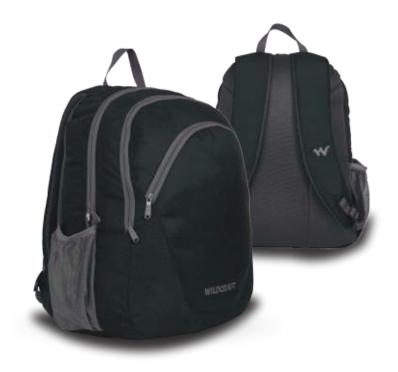

# WILDCRAFT

# JAVA 22L

#### Materials

100 D Robic and 210 D Robic, Hypalon, YKK runners and zippers

## **FEATURES**

- Inbuilt hydration bladder pouch
- Perforated Litecell shoulder straps for enhanced breathability
- Adjustable sternum straps to keep the pack snug
- Elastic bands to secure longer straps
- Abrasion resistant Hypalon patch with TPU loops for gear
- Attached rain cover to protect the pack from moisture
- Nylon Spandex fabric side pockets for extra storage space
- Nylon Spandex fabric for helmet storage
- Adjustable gear loops
- Dimension : 21(h) x 12(w) x 7(d) inches
- Weight: 0.89 kg

### **COLOURS AVAILABLE**

GREEN with white trims 8903338049425 RED with yellow trims 8903338049418 BLUE with yellow trims 8903338049432