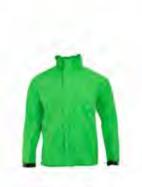

Introducing HypaWarm, the new Autumn-Winter collection from Wildcraft that allows you to experience winters where it is best experienced - the outdoors.

All you have to do is step out. Don't hide this winter. Catch the cold.

#### INNOVATION FOR EVERY WINTER

Purpose-built to assist exploration in any condition, the HypaWarm collection is packed with products that help you gear up for every challenge this winter. Here is an overview of the technology that has gone into our latest range.

#### THERMALLY MAPPED INSULATION PANELS

Integrated with thermally mapped insulation panels, HypaWarm's winter wear supplements natural human thermo-regulation in order to maintain an optimal core body temperature. Its differential insulation techniques correspond to the distinct temperature zones of the body,helping retain warmth in areas vulnerable to heat loss.

#### CONTROLLED AIR PERMEABILITY AND ZONAL VENTILATION

Mechanically treated to help assist exploration in the winter, the HypaWarm range blocks out the chill in the wind, while enhancing ventilation within the garment. Zippered zonal vents allow a free flow of air, and the fabric traps warm air between the body and the garment for better insulation.

#### WATER RESISTANCE

Coated with a special DWR (durable water repellent) finish, the HypaWarm collection prevents penetration of water through the garment and protects from the rain, ensuring that you keep dry during your outdoor pursuits.

#### LIGHTWEIGHT AND PACKABLE

The HypaWarm collection ensures optimal Insulation in every environment without compromising on weight and comfort. The range of jackets is also low on bulk and hyper-portable, thanks to our innovative packability feature.

#### REVERSIBILITY

Just like its multi-purpose usability, the HypaWarm collectioncan be worn in more ways than one, with its reversible-ready jackets guaranteed to add flavour to your wardrobe.