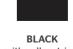

# WILDCRAFT

# JAVA 22L

#### Materials

100 D Robic and 210 D Robic, Hypalon, YKK runners and zippers

## **FEATURES**

- Inbuilt hydration bladder pouch
- Perforated Litecell shoulder straps for enhanced breathability
- Adjustable sternum straps to keep the pack snug
- Elastic bands to secure longer straps
- Abrasion resistant Hypalon patch with TPU loops for gear
- Attached rain cover to protect the pack from moisture
- Nylon Spandex fabric side pockets for extra storage space
- Nylon Spandex fabric for helmet storage
- Adjustable gear loops
- Dimension : 21(h) x 12(w) x 7(d) inches
- Weight: 0.89 kg

### **COLOURS AVAILABLE**

GREEN with white trims 8903338049425 RED with yellow trims 8903338049418 BLUE with yellow trims 8903338049432