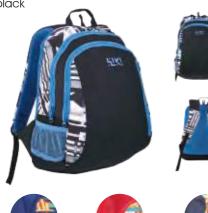

# VAPRA 24L

## **FEATURES**

- Inbuilt hydration bladder pouch
- Perforated Litecell shoulder straps for enhanced breathability
- Adjustable sternum straps to keep the pack snug
- Elastic bands to secure longer straps
- Abrasion resistant Hypalon patch with TPU loops for gear
- Attached rain cover to protect the pack from moisture
- Shape retaining Nylon Spandex fabric side pockets for extra storage
- Gear loops
- Dimension: 20(h) x 14(w) x 8(d) inches
- Weight: 1.29 kg

### **COLOURS AVAILABLE**

BLUE with yellow trims 8903338049548 GREEN with white trims 8903338049555

BLACK with yellow trims 8903338049531