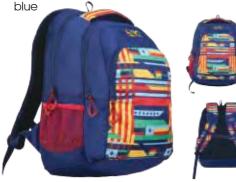

# VAPRA 24L

#### Materials

100 D Robic and 210 D Robic, Hypalon, YKK runners and zippers Price:₹3795

## **FEATURES**

- Inbuilt hydration bladder pouch
- Perforated Litecell shoulder straps for enhanced breathability
- Adjustable sternum straps to keep the pack snug
- Elastic bands to secure longer straps
- Abrasion resistant Hypalon patch with TPU loops for gear
- Attached rain cover to protect the pack from moisture
- Shape retaining Nylon Spandex fabric side pockets for extra storage
- Gear loops
- Dimension: 20(h) x 14(w) x 8(d) inches
- Weight: 1.29 kg

### **COLOURS AVAILABLE**

BLUE with yellow trims 8903338049548 GREEN with white trims 8903338049555

BLACK with yellow trims 8903338049531