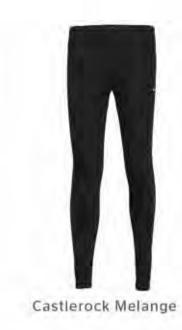

#### WOMEN

FULL SLEEVE PRO TEE ₹1395

ITEM CODE: 40194 100% Polyester

Castle Rock

- · UV protection of up to UPF 30
- · Wicking finish helps sweat evaporate fast and keeps you dry
- · Flatlock seam construction prevents chafing
- Extended back keeps the tee from riding up