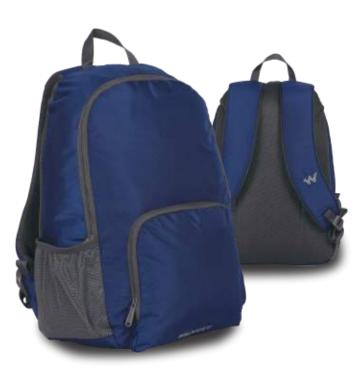

# VAPRA 24L

#### Materials

100 D Robic and 210 D Robic, Hypalon, YKK runners and zippers Price:₹3795

## **FEATURES**

- Inbuilt hydration bladder pouch
- Perforated Litecell shoulder straps for enhanced breathability
- Adjustable sternum straps to keep the pack snug
- Elastic bands to secure longer straps
- Abrasion resistant Hypalon patch with TPU loops for gear
- Attached rain cover to protect the pack from moisture
- Shape retaining Nylon Spandex fabric side pockets for extra storage
- Gear loops
- Dimension: 20(h) x 14(w) x 8(d) inches
- Weight: 1.29 kg

### **COLOURS AVAILABLE**

BLUE with yellow trims 8903338049548 GREEN with white trims 8903338049555

BLACK with yellow trims 8903338049531