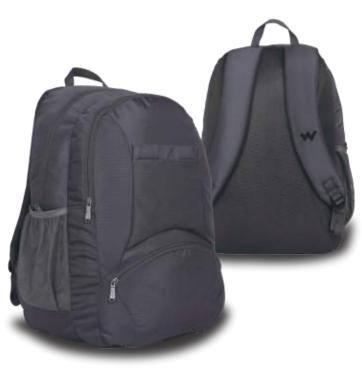

# VAPRA 24L

## **FEATURES**

- Inbuilt hydration bladder pouch
- Perforated Litecell shoulder straps for enhanced breathability
- Adjustable sternum straps to keep the pack snug
- Elastic bands to secure longer straps
- Abrasion resistant Hypalon patch with TPU loops for gear
- Attached rain cover to protect the pack from moisture
- Shape retaining Nylon Spandex fabric side pockets for extra storage
- Gear loops
- Dimension: 20(h) x 14(w) x 8(d) inches
- Weight: 1.29 kg

### **COLOURS AVAILABLE**

BLUE with yellow trims 8903338049548 GREEN with white trims 8903338049555

BLACK with yellow trims 8903338049531