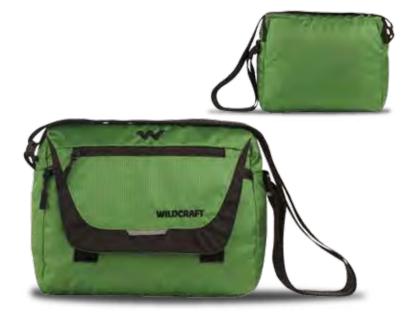

# SET OUT LIGHT

with Wildcraft Messengers

# **CARIN MINI**

### **FEATURES**

- 1 main compartment
- 1 large quick access zippered front pocket
- 1 small quick access zippered front pocket on the flap
- Adjustable shoulder strap
- 10" non-padded sleeve to carry your tablet, folders or accessories
- Reflective tape for low light visibility
- 5 Years Warranty

#### **SPECIFICATIONS**

- Dimensions: 11.5(h) x 8.5(w) x 2.5(d) inches
- Weight: 180 g
- Material: 210 D Robic

#### **COLOURS AVAILABLE**

GREEN 8903338055891 RED 8903338055945