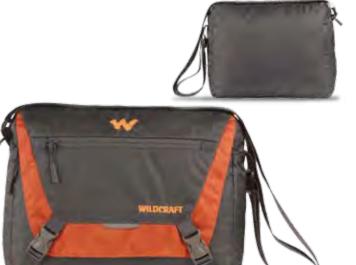

# **DETOUR 40L**

## **FEATURES**

- One main compartment
- Front and side pockets
- Internal mesh pocket for separating soiled articles from the main baggage
- Adjustable shoulder straps
- Tough HDPE padding on the base for enhanced bottom protection
- Check-in friendly
- Dimensions : 11(h) x 20(w) x 11(d) inches
- Material:

210 D Nylon Ripstop, 420 D Nylon TM Dobby

### **COLOURS AVAILABLE**

BLACK with black trims RED with black trims

| EAN Code      | Model             | MRP  |
|---------------|-------------------|------|
| 8903338051008 | Carak Green       | 1199 |
| 8903338051015 | Carak Red         | 1199 |
| 8903338051022 | Carak Orange      | 1199 |
| 8903338051039 | Pravas Blue       | 1399 |
| 8903338051046 | Pravas Orange     | 1399 |
| 8903338051053 | Pravas Black      | 1399 |
| 8903338051060 | Anithya Green     | 1999 |
| 8903338051077 | Anithya Red       | 1999 |
| 8903338051084 | Anithya Black     | 1999 |
| 8903338051114 | Sarthik Red       | 2499 |
| 8903338051121 | Sarthik Green     | 2499 |
| 8903338024521 | Hitchhiker Blue   | 1395 |
| 8903338024545 | Hitchhiker Orange | 1395 |
| 8903338024569 | Wayfarer Yellow   | 1795 |
| 8903338024576 | Wayfarer Blue     | 1795 |
| 8903338024583 | Detour Black      | 2295 |
| 8903338024590 | Detour Red        | 2295 |