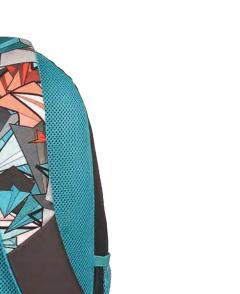

# JAVA 22L

#### Materials

100 D Robic and 210 D Robic, Hypalon, YKK runners and zippers

## **FEATURES**

- Inbuilt hydration bladder pouch
- Perforated Litecell shoulder straps for enhanced breathability
- Adjustable sternum straps to keep the pack snug
- Elastic bands to secure longer straps
- Abrasion resistant Hypalon patch with TPU loops for gear
- Attached rain cover to protect the pack from moisture
- Nylon Spandex fabric side pockets for extra storage space
- Nylon Spandex fabric for helmet storage
- Adjustable gear loops
- Dimension : 21(h) x 12(w) x 7(d) inches
- Weight: 0.89 kg

### **COLOURS AVAILABLE**

GREEN with white trims 8903338049425 RED with yellow trims 8903338049418 BLUE with yellow trims 8903338049432