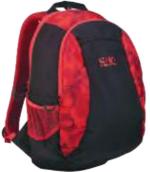

## **KRAMAT 25L**

#### Materials

100 D Robic and 210 D Robic, Hypalon, YKK runners and zippers Price:₹3995

### **FEATURES**

- Perforated Litecell shoulder straps for enhanced breathability
- Elastic bands to secure longer straps
- Abrasion resistant TPU loops to attach gear
- Attached rain cover to protect the pack from moisture
- Multiple pockets for extra storage space
- Dimension : 19.5(h) x 15.5(w) x 7.5(d) inches
- Weight: 1.3 kg

### **COLOURS AVAILABLE**

BLACK with red trims 8903338049593

with yellow trims 8903338049609