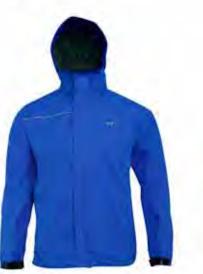

Introducing HypaWarm, the new Autumn-Winter collection from Wildcraft that allows you to experience winters where it is best experienced - the outdoors.

All you have to do is step out. Don't hide this winter. Catch the cold.

#### INNOVATION FOR EVERY WINTER

Purpose-built to assist exploration in any condition, the HypaWarm collection is packed with products that help you gear up for every challenge this winter. Here is an overview of the technology that has gone into our latest range.

#### THERMALLY MAPPED INSULATION PANELS

Integrated with thermally mapped insulation panels, HypaWarm's winter wear supplements natural human thermo-regulation in order to maintain an optimal core body temperature. Its differential insulation techniques correspond to the distinct temperature zones of the body,helping retain warmth in areas vulnerable to heat loss.

#### CONTROLLED AIR PERMEABILITY AND ZONAL VENTILATION

Mechanically treated to help assist exploration in the winter, the HypaWarm range blocks out the chill in the wind, while enhancing ventilation within the garment. Zippered zonal vents allow a free flow of air, and the fabric traps warm air between the body and the garment for better insulation.

#### WATER RESISTANCE

Coated with a special DWR (durable water repellent) finish, the HypaWarm collection prevents penetration of water through the garment and protects from the rain, ensuring that you keep dry during your outdoor pursuits.

#### LIGHTWEIGHT AND PACKABLE

The HypaWarm collection ensures optimal Insulation in every environment without compromising on weight and comfort. The range of jackets is also low on bulk and hyper-portable, thanks to our innovative packability feature.

#### REVERSIBILITY

Just like its multi-purpose usability, the HypaWarm collectioncan be worn in more ways than one, with its reversible-ready jackets guaranteed to add flavour to your wardrobe.