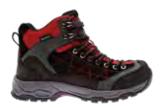

traction
- Rust-free metal hooks





#### **Colours Available**





1056 am/pair

WATERPROOF

BREATHABLE

GREY

BEIGE

### **AMPHIBIA ARGIL** Price:₹5495

A durable and waterproof high ankle shoe designed for a comfortable trekking or hiking experience.

#### **FEATURES**

- Waterproof
- High ankle for better ankle support
- The upper material made of Suede makes the footwear durable
- The Nylon shank protects the foot and keeps the movement stable
- The EVA midsole enhances cushioning and shock absorption
- The PU sock liner keeps the foot dry and odor-free
- The rubber outsoles are designed for excellent grip on all kinds of surfaces
- Bellows tongue specially designed to keep debris out
- 4mm sole lug depth excellent traction
- Rust-free metal hooks





#### **Colours Available**





#### 1000 am/pair



LIGHTWEIGHT

WATERPROOF BREATHABLE

BLUE



### **AMPHIBIA ESCAPE**

A durable and waterproof high ankle shoe designed for a comfortable trekking or hiking experience.

#### **FEATURES**

- Waterproof
- High ankle for better ankle support
- The upper material made of Nubuck leather makes the footwear durable
- The Nylon shank protects the foot and keeps the movement stable
- The EVA midsole enhances cushioning and shock absorption
- The PU sock liner keeps the foot dry and odor-free
- The rubber outsoles are designed for excellent grip on all kinds of surfaces
- Bellows tongue specially designed to keep debris out
- 3mm sole lug depth for better traction
- Rust-free metal hooks



Price:₹4295



#### **Colours Available**







LIGHTWEIGHT

WATERPROOF BREATHABLE