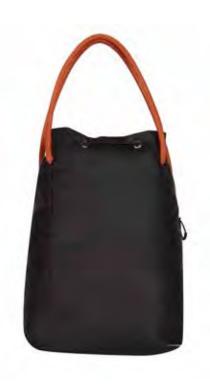

# **STASH-IT**

# Price:₹1099

#### **FEATURES**

- Buckled flap closure
- Quick access external zippered pockets
- Open pocket accomodates upto 10" tab
- Dimensions: 11 H x 13 W x 4 D (inches)
- 2 internal zippered pockets for accessory, cosmetics & currency
- Elastic bottle holder inside main compartment
- Broad, adjustable cross-body strap
- Material specifications: 420D TM Dobby, 210D Nylon Ripstop High tenacity webbing, YKK Runner/Zippers

#### **COLOURS AVAILABLE**

Warranty: 18 months