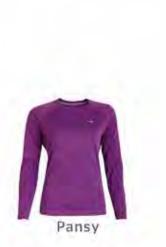

## FULL SLEEVE TEE ₹795

100% Polyester

UPF 30

#### WOMEN

FULL SLEEVE PRO TEE ₹1395

ITEM CODE: 40194 100% Polyester

Castle Rock

- · UV protection of up to UPF 30
- · Wicking finish helps sweat evaporate fast and keeps you dry
- · Flatlock seam construction prevents chafing
- Extended back keeps the tee from riding up

- Wicking finish helps sweat evaporate fast and keeps you dry
- · Front quarter zip opening with chin guard
- · Flatlock seam construction prevents chafing
- Extended back keeps the tee from riding up
- Thumbhole to prevent sleeves from riding up