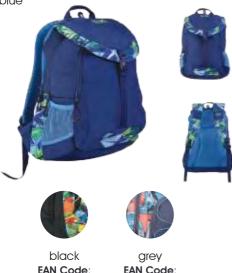

# JAVA 22L

#### Materials

100 D Robic and 210 D Robic, Hypalon, YKK runners and zippers

## **FEATURES**

- Inbuilt hydration bladder pouch
- Perforated Litecell shoulder straps for enhanced breathability
- Adjustable sternum straps to keep the pack snug
- Elastic bands to secure longer straps
- Abrasion resistant Hypalon patch with TPU loops for gear
- Attached rain cover to protect the pack from moisture
- Nylon Spandex fabric side pockets for extra storage space
- Nylon Spandex fabric for helmet storage
- Adjustable gear loops
- Dimension : 21(h) x 12(w) x 7(d) inches
- Weight: 0.89 kg

### **COLOURS AVAILABLE**

GREEN with white trims 8903338049425 RED with yellow trims 8903338049418 BLUE with yellow trims 8903338049432