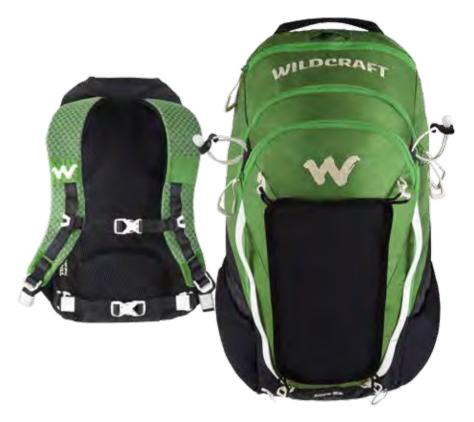

# JAVA 22L

## **FEATURES**

- Inbuilt hydration bladder pouch
- Perforated Litecell shoulder straps for enhanced breathability
- Adjustable sternum straps to keep the pack snug
- Elastic bands to secure longer straps
- Abrasion resistant Hypalon patch with TPU loops for gear
- Attached rain cover to protect the pack from moisture
- Nylon Spandex fabric side pockets for extra storage space
- Nylon Spandex fabric for helmet storage
- Adjustable gear loops
- Dimension : 21(h) x 12(w) x 7(d) inches
- Weight: 0.89 kg

### **COLOURS AVAILABLE**

GREEN with white trims 8903338049425 RED with yellow trims 8903338049418 BLUE with yellow trims 8903338049432