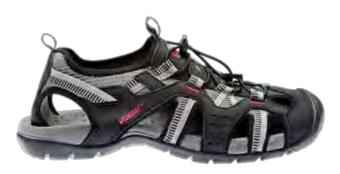

-free
- The rubber outsoles are designed for excellent grip on all kinds of surfaces
- 4mm sole lug depth for excellent traction





#### **Colours Available**





BLACK

RED





HT BREATHABLE

## TERRAFINRISE Price: ₹2995

A closed toe outdoor sandal that is durable and comfortable for light hiking, trail walking or camping.

#### **FEATURES**

- The upper material made of Nubuck leather makes the footwear durable
- The toe cover provides extra protection to the foot
- The soft fabric lining minimizes friction against the skin
- The Ergo shaped EVA foot-bed makes the shoe ideal to be worn for long duration activities
- The contoured arch supports the mid section of the foot
- The ART (Advanced Rubber Technology) on the outsoles are designed for excellent grip on all kinds of surfaces





#### **Colours Available**

BLUE





BLACK



## TERRAFINPACE Price: ₹2795

A closed toe outdoor sandal that is durable and comfortable for light hiking, trail walking or camping.

#### **FEATURES**

- The upper material makes the footwear durable
- The toe cover provides extra protection to the foot
- The soft fabric lining minimizes friction against the skin
- The Ergo shaped EVA foot-bed makes the shoe ideal to be worn for long duration activities
- The Metatarsal ridge supports the underfoot
- The ART (Advanced Rubber Technology) on the outsoles with multi-directional grooves provide natural flexibility and improved ground contact





#### **Colours Available**





Green



## TERRAFIN STEER Price: ₹ 2295

A closed toe outdoor sandal that is durable and comfortable for light hik