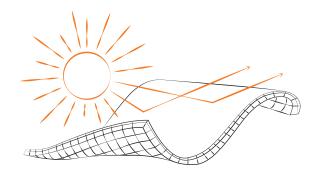

#### CONTROLLED AIR PERMEABILITY AND ZONAL VENTILATION

Mechanically treated to help assist exploration in the winter, the HypaWarm range blocks out the chill in the wind, while enhancing ventilation within the garment. Zippered zonal vents allow a free flow of air, and the fabric traps warm air between the body and the garment for better insulation.

#### WATER RESISTANCE

Coated with a special DWR (durable water repellent) finish, the HypaWarm collection prevents penetration of water through the garment and protects from the rain, ensuring that you keep dry during your outdoor pursuits.