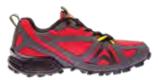

er keeps the foot dry and odor-free
- The rubber outsoles are designed for excellent grip on all kinds of surfaces
- Lace pouch on the tongue secures lace and prevents accidental tripping
- 3mm sole lug depth for better traction





#### **Colours Available**



LIGHTWEIGHT





WATERPROOF

BREATHABLE



BLACK



BLUE

## CRAGGRIPLEAP Price: ₹2995

Trail running shoes with an ergonomically designed sole for a superior grip on an unpredictable terrain.

#### **FEATURES**

- Waterproof
- The upper material makes the footwear breathable
- The EVA ergo-molded foot-bed enhances comfort
- The PU sock liner keeps the foot dry and odor-free
- The rubber outsoles are designed for excellent grip on all kinds of surfaces
- 4mm sole lug depth for excellent traction





#### **Colours Available**





BLACK

RED





HT BREATHABLE

## TERRAFINRISE Price: ₹2995

A closed toe outdoor sandal that is durable and comfortable for light hiking, trail walking or camping.

#### **FEATURES**

- The upper material made of Nubuck leather makes the footwear durable
- The toe cover provides extra protection to the foot
- The soft fabric lining minimizes friction against the skin
- The Ergo shaped EVA foot-bed makes the shoe ideal to be worn for long duration activities
- The contoured arch supports the mid section of the foot
- The ART (Advanced Rubber Technology) on the outsoles are designed for excellent grip on all kinds of surfaces





#### **Colours Available**

BLUE





BLACK



## TERRAFINPACE Price: ₹2795

A closed toe outdoor sandal that is durable and comfortable for light hiking, trail