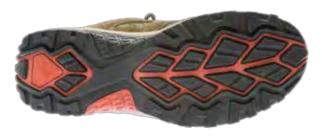

aces
- Bellows tongue specially designed to keep debris out
- 3mm sole lug depth for better traction
- Rust-free metal hooks



Price:₹4295



#### **Colours Available**







LIGHTWEIGHT

WATERPROOF BREATHABLE



PINK

BLUE

## AMPHIBIA STRIDE Price: ₹ 3995

A lightweight and waterproof low ankle shoe for a comfortable trekking or hiking experience.

#### **FEATURES**

- Waterproof
- High ankle for better ankle support
- The upper material made of Nubuck leather makes the footwear durable
- The Nylon shank protects the foot and keeps the movement stable
- The EVA midsole enhances cushioning and shock absorption
- The PU sock liner keeps the foot dry and odor-free
- The rubber outsoles are designed for excellent grip on all kinds of surfaces
- 4mm sole lug depth for excellent traction





#### **Colours Available**





LIGHTWEIGHT

WATERPROOF BREATHABLE





GREY

OLIVE

### Men **CRAGGO GRAVEL**

Price:₹3495

A lightweight low ankle shoe for a comfortable trekking or hiking experience.

#### **FEATURES**

- The upper material made of Nubuck leather makes the footwear durable
- The Nylon shank protects the foot and keeps the movement stable
- The EVA midsole enhances cushioning and shock absorption
- The PU sock liner keeps the foot dry and odor-free
- The rubber outsoles are designed for excellent grip on all kinds of surfaces
- 3mm sole lug depth for better traction
- Rust-free metal hooks





#### **Colours Available**



BROWN



BLUE

760 gm/pair



LIGHTWEIGHT



**BREATHABLE** 

### CRAGGOTRAIL Price: ₹2995

A lightweight low ankle shoe for a comfortable trekking