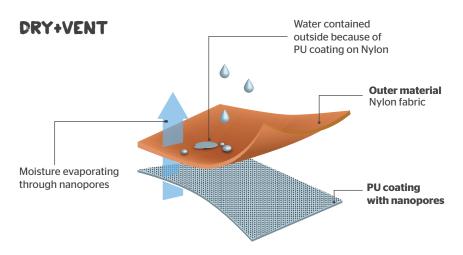

#### WATER RESISTANCE

Coated with a special DWR (durable water repellent) finish, the HypaWarm collection prevents penetration of water through the garment and protects from the rain, ensuring that you keep dry during your outdoor pursuits.