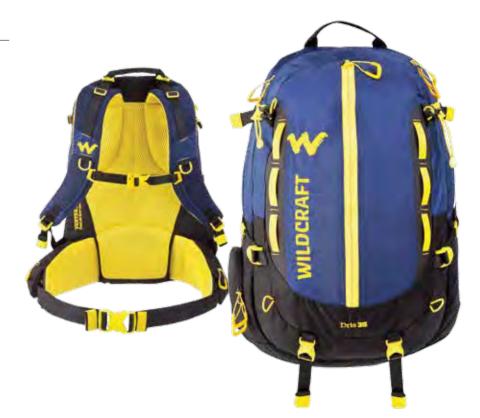

## DRIS 35L

#### Materials

100 D Robic and 210 D Robic, Hypalon, YKK runners and zippers

## **FEATURES**

- Inbuilt hydration bladder pouch
- Perforated Litecell shoulder straps for enhanced breathability
- Adjustable sternum straps to keep the pack snug
- Padded DSLR camera pocket
- Abrasion resistant Hypalon patch with TPU loops for gear
- Attached rain cover to protect the pack from moisture
- Elastic bands to secure longer straps
- · Quick access pockets in the waist belt
- Gear loops
- Dimension : 21(h) x 15(w) x 8(d) inches
- Capacity: 35 L
- Weight: 1.5 kg

### **COLOURS AVAILABLE**

BLUE with yellow trims 8903338049463 RED with yellow trims 8903338049456

BLACK with red trims 8903338049449