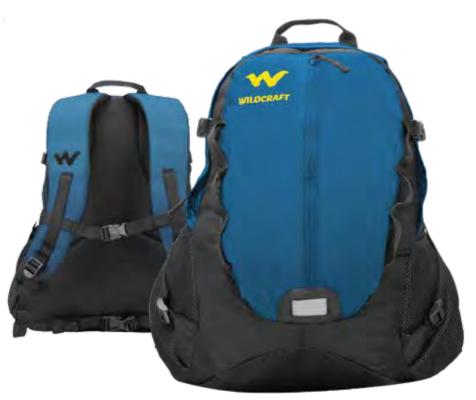

# VAPRA 24L

#### Materials

100 D Robic and 210 D Robic, Hypalon, YKK runners and zippers Price:₹3795

## **FEATURES**

- Inbuilt hydration bladder pouch
- Perforated Litecell shoulder straps for enhanced breathability
- Adjustable sternum straps to keep the pack snug
- Elastic bands to secure longer straps
- Abrasion resistant Hypalon patch with TPU loops for gear
- Attached rain cover to protect the pack from moisture
- Shape retaining Nylon Spandex fabric side pockets for extra storage
- Gear loops
- Dimension: 20(h) x 14(w) x 8(d) inches
- Weight: 1.29 kg

### **COLOURS AVAILABLE**

BLUE with yellow trims 8903338049548 GREEN with white trims 8903338049555

BLACK with yellow trims 8903338049531