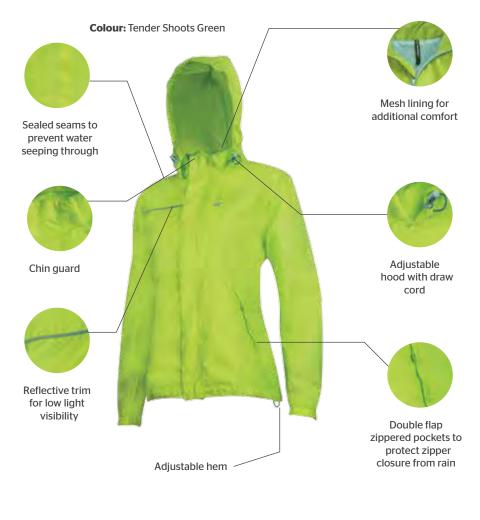

r





Packs into its own pocket





### MEN'S RAIN JACKET

#### **Price:**₹2295

This self-packable Rain Jacket features sealed seams and double flap zippered pockets that prevent water from seeping in through the stitches and the zip openings. Its back vent and mesh lining ensure breathability and comfort.











#### **MATERIAL SPECIFICATIONS**

100% Polyester





Packs into its own pocket



Back vent for additional breathability





### WOMEN'S RAIN JACKET

#### Price:₹2295

This self-packable Rain Jacket has a back vent and mesh lining to ensure breathability and comfort. Its sealed seams and double flap zippered pockets prevent water from seeping in through the stitches and the zip openings. The fit is tailored to gracefully suit you as you step out into the great outdoors.



#### MATERIAL SPECIFICATIONS

100% Polyester

SELF-PACKABLE LIGHTWEIGHT

WATERPROOF up to 2000 mm



### RAIN PANT

#### **Price: ₹ 995**

This rain pant features sealed seams preventing water from seeping in through the stitches. An adjustable leg opening for you to easily slip this around your pants. The pack-pouch makes it easy to carry with you wherever you go.



### THE PRO RANGE

Made out of nylon and featuring **DRY+VENT** technology, the Pro Range is exactly what the adventurer in you needs this season. With superior waterproofing of up to 5000 mm and breathability of up to 5000 g/m<sup>2</sup>, these products have been engineered to keep you dry inspite of heavy downpours.

### MEN'S RAIN PRO CHEATER

#### **Price:**₹2795

This Rain Pro Cheater is made of PU coated nylon that g