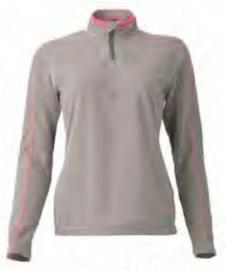

#### ITEM CODE: 40202

100% Polyester Ideal for Light Winters (10-15°C)

Dark Olive

Poseidon

- · Full front zip with chin guard
- · Elastic binding at armhole and bottom hem for a better fit