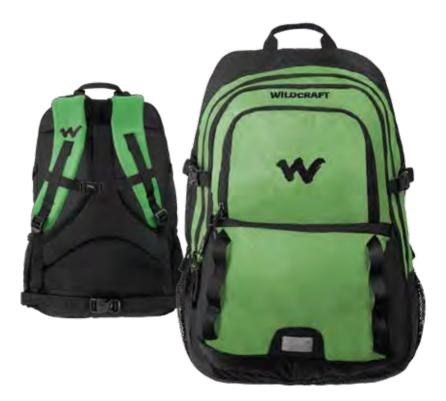

# JAVA 22L

## **FEATURES**

- Inbuilt hydration bladder pouch
- Perforated Litecell shoulder straps for enhanced breathability
- Adjustable sternum straps to keep the pack snug
- Elastic bands to secure longer straps
- Abrasion resistant Hypalon patch with TPU loops for gear
- Attached rain cover to protect the pack from moisture
- Nylon Spandex fabric side pockets for extra storage space
- Nylon Spandex fabric for helmet storage
- Adjustable gear loops
- Dimension : 21(h) x 12(w) x 7(d) inches
- Weight: 0.89 kg

### **COLOURS AVAILABLE**

GREEN with white trims 8903338049425 RED with yellow trims 8903338049418 BLUE with yellow trims 8903338049432