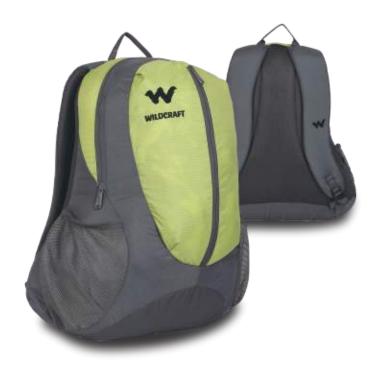

ts
- Airway back system for maximum comfort and sweat management
- Ergonomically designed & curved shoulder strap for carrying comfort

Dimension: 20.5"X15.5"X10.5" (HxWxD) Material: 420 D TM Dobby Poly Trims: Quality runner & Zipper(SBS) Weight: 570 Grams

## Black Red Blue



<sup>•</sup> Double compartment backpack with dedicated inner laptop compartment for carrying laptop (up to 15" inches)

- Functional organiser to ensure optimum space usage(Optional)
- Side air mesh pockets

**PACKS** 

₹1899

- Airway back system for maximum comfort and sweat management
- Ergonomically designed & curved shoulder strap for carrying comfort

## **BAND** Z ₹1999

Dimension: 21"X17"X7.5" (HxWxD) Material: 420 D TM Dobby Poly Trims: Quality runner & Zipper(SBS) Weight: 430 Grams

Red





Black

Blue



- Functional organiser to ensure optimum space usage(Optional)
- Side air mesh pockets
- Airway back system for maximum comfort and sweat management
- Ergonomically designed & curved shoulder strap for carrying comfort

Double compartment backpack with dedicated inner laptop compartment for carrying laptop (up to 15" inches)

Dimension: 19"X13"X7" (HxWxD) Material: 420 D TM Dobby Poly Trims: Quality runner & Zipper(SBS) Weight:



- Functional organiser to ensure optimum space usage(Optional)
- Side air mesh pockets

**BAND E** 

₹**3495** 

- Airway back system for maximum comfort and sweat management
- Ergonomically designed & curved shoulder strap for carrying comfort

<sup>•</sup> Double compartment backpack with dedicated inner laptop compartment for carrying laptop (up to 15" inche