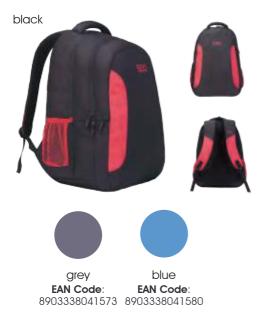

## **KRAMAT 25L**

#### Materials

100 D Robic and 210 D Robic, Hypalon, YKK runners and zippers Price:₹3995

### **FEATURES**

- Perforated Litecell shoulder straps for enhanced breathability
- Elastic bands to secure longer straps
- Abrasion resistant TPU loops to attach gear
- Attached rain cover to protect the pack from moisture
- Multiple pockets for extra storage space
- Dimension : 19.5(h) x 15.5(w) x 7.5(d) inches
- Weight: 1.3 kg

### **COLOURS AVAILABLE**

BLACK with red trims 8903338049593

with yellow trims 8903338049609