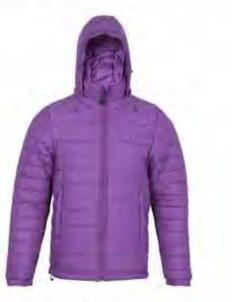

## **HUSKY PRO JACKET** ₹**4295**

**ITEM CODE: 40200** 

100% Polyester Ideal for Winters (5°C and above)

WIND STOPPING

WATER RESISTANT

Imperial Blue

Anthracite

- · 3 panel contoured hood for snug fit
- · Cinch cord at hood for single handed adjustment
- · Draw cord at hem for easy adjustment
- Adjustable sleeve opening
- · Pockets with special brushed fabric to keep your hands warm

#### MEN