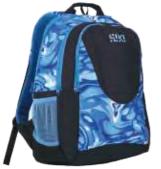

## **KRAMAT 25L**

#### Materials

100 D Robic and 210 D Robic, Hypalon, YKK runners and zippers Price:₹3995

### **FEATURES**

- Perforated Litecell shoulder straps for enhanced breathability
- Elastic bands to secure longer straps
- Abrasion resistant TPU loops to attach gear
- Attached rain cover to protect the pack from moisture
- Multiple pockets for extra storage space
- Dimension : 19.5(h) x 15.5(w) x 7.5(d) inches
- Weight: 1.3 kg

### **COLOURS AVAILABLE**

BLACK with red trims 8903338049593

with yellow trims 8903338049609