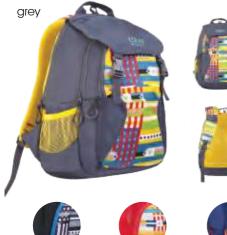

# JAVA 22L

#### Materials

100 D Robic and 210 D Robic, Hypalon, YKK runners and zippers

## **FEATURES**

- Inbuilt hydration bladder pouch
- Perforated Litecell shoulder straps for enhanced breathability
- Adjustable sternum straps to keep the pack snug
- Elastic bands to secure longer straps
- Abrasion resistant Hypalon patch with TPU loops for gear
- Attached rain cover to protect the pack from moisture
- Nylon Spandex fabric side pockets for extra storage space
- Nylon Spandex fabric for helmet storage
- Adjustable gear loops
- Dimension : 21(h) x 12(w) x 7(d) inches
- Weight: 0.89 kg

### **COLOURS AVAILABLE**

GREEN with white trims 8903338049425 RED with yellow trims 8903338049418 BLUE with yellow trims 8903338049432