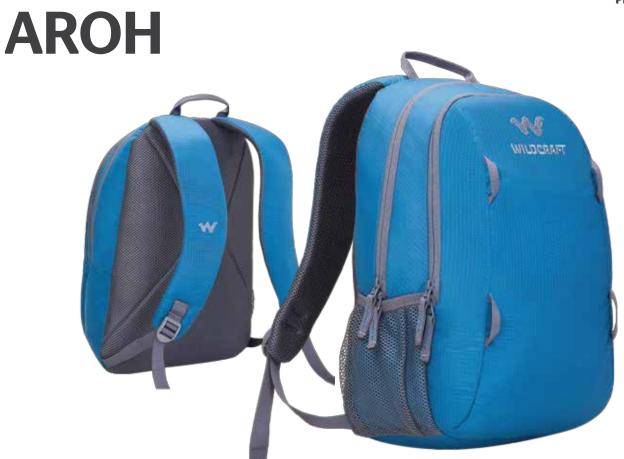

# JAVA 22L

#### Materials

100 D Robic and 210 D Robic, Hypalon, YKK runners and zippers

## **FEATURES**

- Inbuilt hydration bladder pouch
- Perforated Litecell shoulder straps for enhanced breathability
- Adjustable sternum straps to keep the pack snug
- Elastic bands to secure longer straps
- Abrasion resistant Hypalon patch with TPU loops for gear
- Attached rain cover to protect the pack from moisture
- Nylon Spandex fabric side pockets for extra storage space
- Nylon Spandex fabric for helmet storage
- Adjustable gear loops
- Dimension : 21(h) x 12(w) x 7(d) inches
- Weight: 0.89 kg

### **COLOURS AVAILABLE**

GREEN with white trims 8903338049425 RED with yellow trims 8903338049418 BLUE with yellow trims 8903338049432