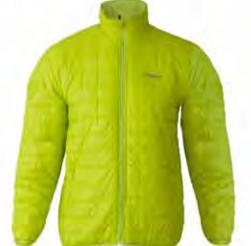

## LIGHT QUILT JACKET ₹1895 ITEM CODE: 40205 100% Polyester

100% Polyester Ideal for Light Winters (10° - 15°C)

STOPPING

RESISTANT

 Image: second second

Stellar

Anthracite

- · Full front zip with chin guard
- · Pockets with special brushed fabric to keep your hands warm
- · Ribbed neck, hem and cuffs for a snug fit