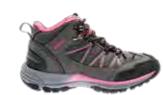

#### 1000 am/pair



LIGHTWEIGHT

WATERPROOF BREATHABLE

BLUE



### **AMPHIBIA ESCAPE**

A durable and waterproof high ankle shoe designed for a comfortable trekking or hiking experience.

#### **FEATURES**

- Waterproof
- High ankle for better ankle support
- The upper material made of Nubuck leather makes the footwear durable
- The Nylon shank protects the foot and keeps the movement stable
- The EVA midsole enhances cushioning and shock absorption
- The PU sock liner keeps the foot dry and odor-free
- The rubber outsoles are designed for excellent grip on all kinds of surfaces
- Bellows tongue specially designed to keep debris out
- 3mm sole lug depth for better traction
- Rust-free metal hooks



Price:₹4295



#### **Colours Available**







LIGHTWEIGHT

WATERPROOF BREATHABLE



PINK

BLUE

## AMPHIBIA STRIDE Price: ₹ 3995

A lightweight and waterproof low ankle shoe for a comfortable trekking or hiking experience.

#### **FEATURES**

- Waterproof
- High ankle for better ankle support
- The upper material made of Nubuck leather makes the footwear durable
- The Nylon shank protects the foot and keeps the movement stable
- The EVA midsole enhances cushioning and shock absorption
- The PU sock liner keeps the foot dry and odor-free
- The rubber outsoles are designed for excellent grip on all kinds of surfaces
- 4mm sole lug depth for excellent traction





#### **Colours Available**





LIGHTWEIGHT

WATERPROOF BREATHABLE





GREY

OLIVE

### Men **CRAGGO GRAVEL**

Price:₹3495

A lightweight low ankle shoe for a comfortable trekking or hiking experience.

#### **