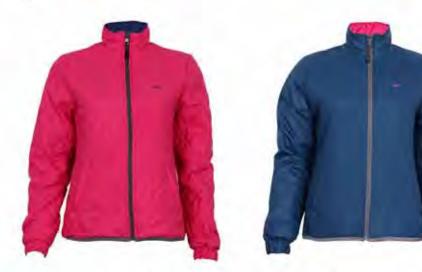

### WIND CHEATER ₹1495 **ITEM CODE: 40214** 100% Polyester

WIND STOPPING

WATER RESISTANT

**ITEM CODE: 40119** 100% Polyester

STOPPING

WATER RESISTANT

Sundried Tomato

- · Draw cord for an adjustable bottom hem
- · Full front zip with chin guard
- · Elasticated cuffs for a snug fit
- Secured zippered pockets
- · Reflective branding for low light visibility

- · Draw cord for an adjustable bottom hem
- · Full front zip with chin guard
- · Elasticated cuffs for a snug fit
- Secured zippered pockets
- Reflective branding for low light visibility

## WINDBREAKER ₹1795 **ITEM CODE: 40213**

Anthracite

- · Reflective trim for night vision
- · 2 hand pockets
- · Thumbhole provision
- · Full front zip with chin guard
- Ultralight
- · Packable for easy portability