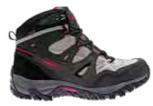

traction
- Rust-free metal hooks





#### **Colours Available**







BROWN





LIGHTWEIGHT

BREATHABLE WATERPROOF

### Men AMPHIBIA TRACK Price: ₹ 5995

A durable and waterproof high ankle shoe designed for a comfortable trekking or hiking experience.

#### **FEATURES**

- Waterproof
- High ankle for better ankle support
- The upper material made of Suede makes the footwear durable
- The Nylon shank protects the foot and keeps the movement stable
- The EVA midsole enhances cushioning and shock absorption
- The PU sock liner keeps the foot dry and odor-free
- The rubber outsoles are designed for excellent grip on all kinds of surfaces
- Bellows tongue specially designed to keep debris out
- 3mm sole lug depth for better traction
- Rust-free metal hooks





#### **Colours Available**





1056 am/pair

WATERPROOF

BREATHABLE

GREY

BEIGE

### **AMPHIBIA ARGIL** Price:₹5495

A durable and waterproof high ankle shoe designed for a comfortable trekking or hiking experience.

#### **FEATURES**

- Waterproof
- High ankle for better ankle support
- The upper material made of Suede makes the footwear durable
- The Nylon shank protects the foot and keeps the movement stable
- The EVA midsole enhances cushioning and shock absorption
- The PU sock liner keeps the foot dry and odor-free
- The rubber outsoles are designed for excellent grip on all kinds of surfaces
- Bellows tongue specially designed to keep debris out
- 4mm sole lug depth excellent traction
- Rust-free metal hooks





#### **Colours Available**





#### 1000 am/pair



LIGHTWEIGHT

WATERPROOF BREATHABLE

BLUE