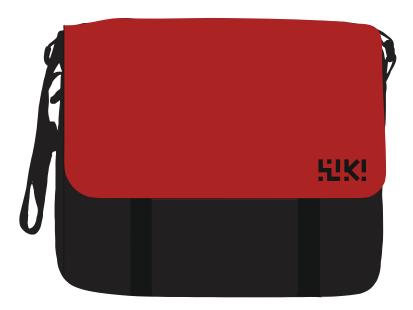

# **VIRI 25L**

#### Materials

100 D Robic and 210 D Robic, Hypalon, YKK runners and zippers

- Double compartment backpack with mesh pockets on the sides for everyday use
- Functional organiser to ensure optimum space usage plus a dedicated laptop sleeve
- Cushion padded airway back system for maximum comfort and sweat management
- Detachable waist belts ensure exceptional load management
- Ergonomically designed sternum and compression straps
- Dimension : 19.5(h) x 15.5(w) x 7.5(d) inches

## **COLOURS AVAILABLE**

BLACK 8903338036968

GREEN 8903338036944

BLUE 8903338036951