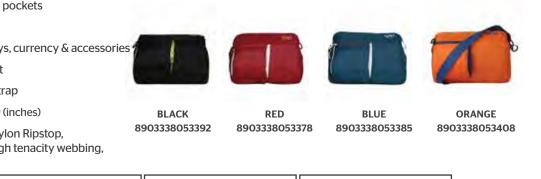

# features

- Double compartment laptop backpack
- Laptop Sleeve fits upto 15.4" laptops
- Zippered quick access large front pocket for keys, currency and small accessories
- Internal organizer and side mesh pocket for water bottle
- Zippered quick access side pocket for small accessories
- Ventex back system allows ventilation and reduces perspiration
- Well cushioned back for better back support and enhanched carrying comfort
- Padded quick-grab haul loop
- 5 Year Warranty

## colours

8903338054283

RED 8903338054269

BLUE 8903338054252

#### BLACK 8903338054276