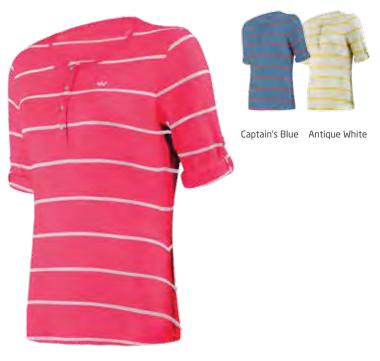

## FULL SLEEVE TEE ₹795

100% Polyester

×

32

UPF 30

MEN

FULL SLEEVE PRO TEE ₹1395 ITEM CODE: 40193 100% Polyester

Stellar

- - Anthracite

- UV protection of up to UPF 30
- Wicking finish helps sweat evaporate fast and keeps you dry
- Flatlock seam construction prevents chafing
- Reflective branding for low light visibility

- Wicking finish helps sweat evaporate fast and keeps you dry
- Raglan sleeves for easy arm movement
- Flatlock seam construction prevents chaling