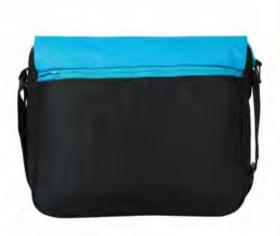

- · Additional padding on all sides for better gadget safety
- Dimensions: 10 H x 8 W x 2 D (inches)
- Material specifications: UMT, 420D TM Dobby, 630D Poly, High tenacity webbing, YKK Runner/Zippers

#### **COLOURS AVAILABLE**







GREY 8903338055617

BLUE 8903338053446

BLACK 8903338053453

# **FLIP-IT**



#### **FEATURES**

- · Quick access external zippered pockets
- Internal zippered pocket for notepads, accessories/cosmetics.
- · Open pocket accomodates upto 12" tab
- Broad adjustable cross-body strap
- Dimensions: 14 H x 10.5 W x 4 D (inches)
- Material specifications: 420D TM Dobby, 630D Poly, High tenacity webbing, YKK Runner/Zippers

#### **COLOURS AVAILABLE**







GREEN 8903338053774

RED 8903338053798

BLUE 8903338053781

Weight: 260 gms

# SWAG-IT

### **Price:**₹1299





#### **FEATURES**

- Buckled flap closure
- Quick access external zippered pockets
- Open pocket accomodates upto 10" tab
- Dimensions : 11 Hx 13 W x 4 D (inches)
- 2 internal zippered pockets for accessory, cosmetics & currency
- · Elastic bottle holder inside main compartment
- Broad adjustable cross-body strap
- Material specifications: UMT, 420D TM Dobby, High tenacity webbing, YKK Runner/Zippers

#### **COLOURS AVAILABLE**



**Type: Satchel Bag** 

Weight: 380 gms

# **CURVE-IT**

### **Price:**₹1499



#### **FEATURES**

- · Quick access external zippered pocket
- Slim, padded shoulder straps
- · Quick access top draw-string pocket
- Dimensions: 16 H x 11.5 W x 11 D (inches) •
- Material specifications: UMT, 210D Nylon Ripstop, High tenacity webbing, YKK Runner/Zippers



#### *