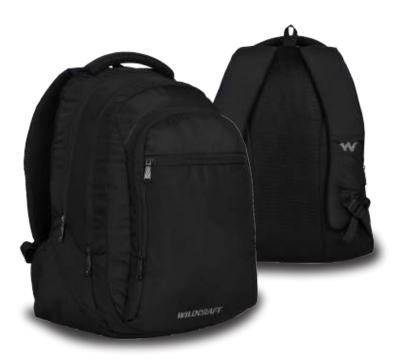

# WILDCRAFT

# JAVA 22L

#### Materials

100 D Robic and 210 D Robic, Hypalon, YKK runners and zippers

## **FEATURES**

- Inbuilt hydration bladder pouch
- Perforated Litecell shoulder straps for enhanced breathability
- Adjustable sternum straps to keep the pack snug
- Elastic bands to secure longer straps
- Abrasion resistant Hypalon patch with TPU loops for gear
- Attached rain cover to protect the pack from moisture
- Nylon Spandex fabric side pockets for extra storage space
- Nylon Spandex fabric for helmet storage
- Adjustable gear loops
- Dimension : 21(h) x 12(w) x 7(d) inches
- Weight: 0.89 kg