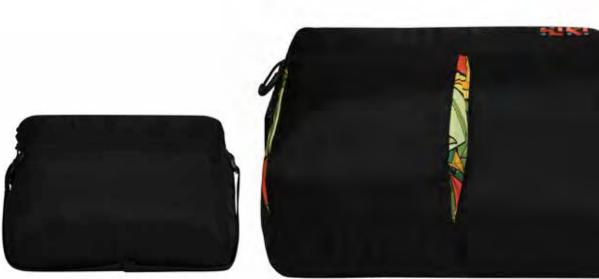

# STOW-IT Price:₹499

#### **FEATURES**

- Quick access external zippered pocket
- Internal organizer for ID card, credit cards, notepad, passport
- Slim, detachable and adjustable cross-body strap
- Hand strap with elastic holder
- Dimensions: 4 H x 7.25 W x 0.75 D (inches)
- Material Specifications: 600D, 420D TM Dobby, High tenacity webbing, YKK Runner/Zippers

#### **COLOURS AVAILABLE**

PURPLE 8903338053613