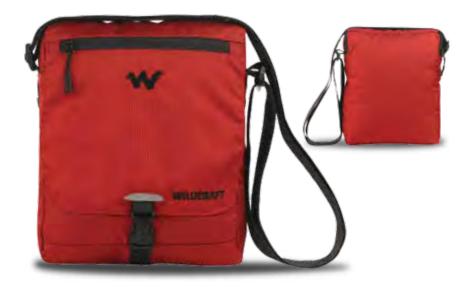

nner & Zipper(SBS) Weight:



- Functional organiser to ensure optimum space usage(Optional)
- Side air mesh pockets

**BAND E** 

₹**3495** 

- Airway back system for maximum comfort and sweat management
- Ergonomically designed & curved shoulder strap for carrying comfort

<sup>•</sup> Double compartment backpack with dedicated inner laptop compartment for carrying laptop (up to 15" inches)

## WILDCRAFT. IN

# SET OUT LIGHT

with Wildcraft Messengers



# **CARIN MINI**

## **Price: ₹899**

### **FEATURES**

- 1 main compartment
- 1 large quick access zippered front pocket
- 1 small quick access zippered front pocket on the flap
- Adjustable shoulder strap
- 10" non-padded sleeve to carry your tablet, folders or accessories
- Reflective tape for low light visibility
- 5 Years Warranty



#### **SPECIFICATIONS**

- Dimensions: 11.5(h) x 8.5(w) x 2.5(d) inches
- Weight: 180 g
- Material: 210 D Robic

#### **COLOURS AVAILABLE**





GREEN 8903338055891 RED 8903338055945

# CARIN

## **Price: ₹999**

### **FEATURES**

- 1 main compartment
- 1 large quick access zippered front pocket
- 1 small quick access zippered front pocket on the flap
- Adjustable shoulder strap
- 11" non-padded sleeve to carry your tablet, folders or accessories
- Reflective tape for low light visibility
- 5 Years Warranty



#### **SPECIFICATIONS**

- Dimensions: 12(h) x 9.5(w) x 3(d) inches
- Weight: 200 g
- Material: 210 D Robic







BLUE 8903338055464 890

BLACK 8903338055457

ORANGE 8903338055983

**COLOURS AVAILABLE** 

# **DRUT MINI**

## **Price:** ₹1099

### **FEATURES**

- 1 main compartment