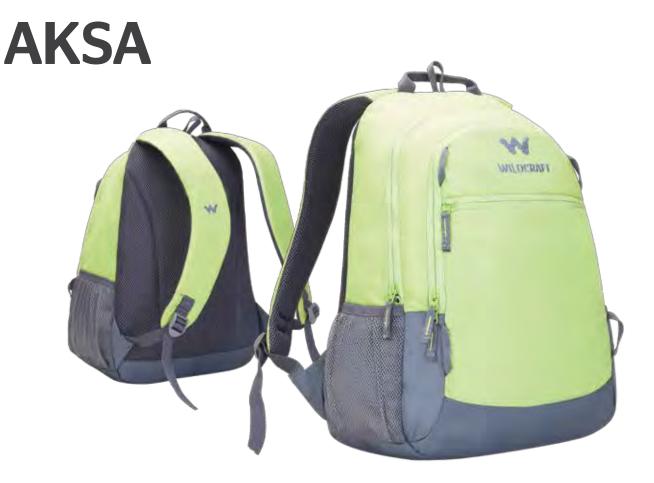

# JAVA 22L

#### Materials

100 D Robic and 210 D Robic, Hypalon, YKK runners and zippers

## **FEATURES**

- Inbuilt hydration bladder pouch
- Perforated Litecell shoulder straps for enhanced breathability
- Adjustable sternum straps to keep the pack snug
- Elastic bands to secure longer straps
- Abrasion resistant Hypalon patch with TPU loops for gear
- Attached rain cover to protect the pack from moisture
- Nylon Spandex fabric side pockets for extra storage space
- Nylon Spandex fabric for helmet storage
- Adjustable gear loops
- Dimension : 21(h) x 12(w) x 7(d) inches
- Weight: 0.89 kg

### **COLOURS AVAILABLE**

GREEN with white trims 8903338049425 RED with yellow trims 8903338049418 BLUE with yellow trims 8903338049432