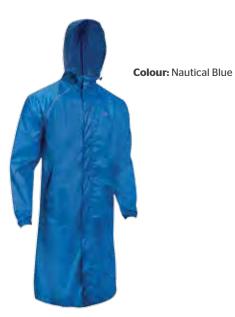

## LIGHT QUILT JACKET ₹1895 ITEM CODE: 40205 100% Polyester

100% Polyester Ideal for Light Winters (10° - 15°C)

STOPPING

RESISTANT

 Image: second second

Stellar

Anthracite

- · Full front zip with chin guard
- · Pockets with special brushed fabric to keep your hands warm
- · Ribbed neck, hem and cuffs for a snug fit