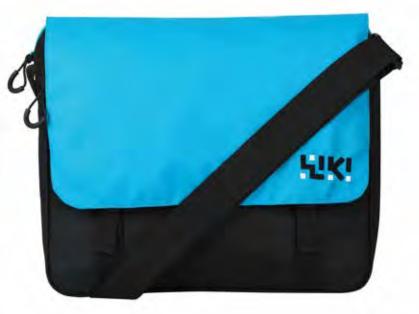

## why wiki?

The vibrant Wiki Daypacks are ergonomically designed to reduce the load pressure on the back. Optimum Weight Balance technology gives the entire backpack a uniform tapering which holds the contents of your backpack closer to your body and hence keeps the weight distributed evenly.

Ergonomic tear drop design

Adjustable straps Curved & padded shoulders

Multi compartment organizers

Tough material, bonded nylon stitches, YKK zips