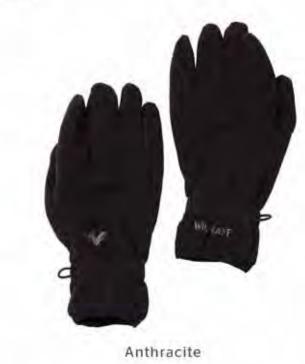

### **FLEECE GLOVES** ₹395

**ITEM CODE: 40217, 40105** 100% Polyester

- Lightweight
- · Anatomical shaping for fit and comfort
- · Elasticated cuffs for a better fit