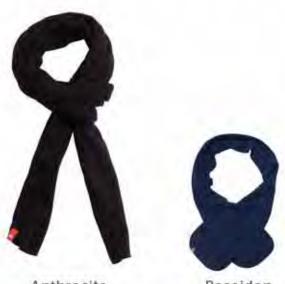

dry

#### WOMEN

### CONVERTIBLE PANTS ₹2795

ITEM CODE: 40132 85% Nylon, 15% Spandex Colour: Anthracite



Walnut

- These 3-in-1 packable convertible pants can be worn as a pair of pants, 3/4th's or shorts and have multiple pockets for ample storage
- The fabric is breathable, stretchable, provides UV protection and is water repellent

# ACCESSORIES



- · Lightweight
- · Flatlock seam construction to prevent chafing
- · Oll and water repellent finish makes it less prone to staining



### **FLEECE GLOVES** ₹395

**ITEM CODE: 40217, 40105** 100% Polyester







- Lightweight
- · Anatomical shaping for fit and comfort
- · Elasticated cuffs for a better fit

#### FLEECE MUFFLER ₹395 ITEM CODE: 40218 100% Polyester



### FLEECE BALACLAVA ₹495

ITEM CODE: 40216, 40103 100% Polyester







Anthracite

- Poseidon
- Anti-pilling treatment to prevent knotting
- Lined with special brushed fabric to keep your hands warm
- Anatomically designed for fit and comfort



Anthracite

Rosin

- · Lightweight
- · Versatile use as head band, neck gear, etc.
- · Flatlock seam construction prevents chafing



ITEM CODE: 40220 80% Acrylic, 20% Wool



# REVERSIBLE SKULL CAP ₹595

ITEM CODE: 40221 80% Acrylic, 20% Wool







Blue & Light Grey Melange

Dark Grey Melange & InfraRed

- Lightweight
- · Anti-pilling treatment to prevent knotting



Blue/Navy

- · Reversible can be worn on either side
- Anti-pilling treatment to prevent knotting



Green/Dark Grey Melange

#### ACRYLIC GLOVE ₹695 ITEM CODE: 40089 80% Acrylic, 20% Wool

SNOW GLOVES ₹995 ITEM CODE: 40222 100% Polyester





- Antin