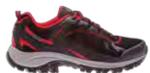

pping
- 3mm sole lug depth for better traction



Price·₹4995



#### **Colours Available**





LIGHTWEIGHT

WATERPROOF BREATHABLE



GREEN



RED

## **CRAGGRIP BOLT** Price: ₹3995

Trail running shoes with an ergonomically designed sole for a superior grip on an unpredictable terrain.

#### FEATURES

- Waterproof
- The upper material makes the footwear breathable
- The seamless upper mold provides better swelling allowance
- The EVA ergo-molded foot-bed enhances comfort
- The PU sock liner keeps the foot dry and odor-free
- The rubber outsoles are designed for excellent grip on all kinds of surfaces
- Lace pouch on the tongue secures lace and prevents accidental tripping
- 3mm sole lug depth for better traction





#### **Colours Available**



LIGHTWEIGHT





WATERPROOF

BREATHABLE



BLACK



BLUE

## CRAGGRIPLEAP Price: ₹2995

Trail running shoes with an ergonomically designed sole for a superior grip on an unpredictable terrain.

#### **FEATURES**

- Waterproof
- The upper material makes the footwear breathable
- The EVA ergo-molded foot-bed enhances comfort
- The PU sock liner keeps the foot dry and odor-free
- The rubber outsoles are designed for excellent grip on all kinds of surfaces
- 4mm sole lug depth for excellent traction





#### **Colours Available**





BLACK

RED





HT BREATHABLE

## TERRAFINRISE Price: ₹2995

A closed toe outdoor sandal that is durable and comfortable for light hiking, trail walking or camping.

#### **FEATURES**

- The upper material made of Nubuck leather makes the footwear durable
- The toe cover provides extra protection to th