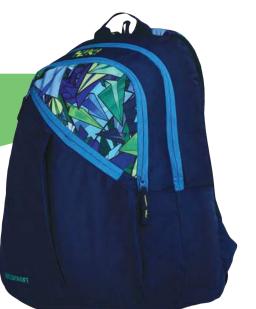

# JAVA 22L

#### Materials

100 D Robic and 210 D Robic, Hypalon, YKK runners and zippers

## **FEATURES**

- Inbuilt hydration bladder pouch
- Perforated Litecell shoulder straps for enhanced breathability
- Adjustable sternum straps to keep the pack snug
- Elastic bands to secure longer straps
- Abrasion resistant Hypalon patch with TPU loops for gear
- Attached rain cover to protect the pack from moisture
- Nylon Spandex fabric side pockets for extra storage space
- Nylon Spandex fabric for helmet storage
- Adjustable gear loops
- Dimension : 21(h) x 12(w) x 7(d) inches
- Weight: 0.89 kg

### **COLOURS AVAILABLE**

GREEN with white trims 8903338049425 RED with yellow trims 8903338049418 BLUE with yellow trims 8903338049432