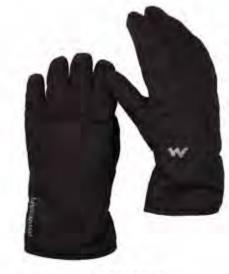

#### ACRYLIC GLOVE ₹695 ITEM CODE: 40089 80% Acrylic, 20% Wool

SNOW GLOVES ₹995 ITEM CODE: 40222 100% Polyester

- Antinacite
- Anti-pilling treatment to prevent knotting
- · Lined with special brushed fabric to keep your hands warm
- Anatomically designed for fit and comfort

Anthracite

- Anti slip palm for better grip
- · Elasticated wrist to prevent contact with snow
- · Gusetted fingers for snug fit
- Fleece lining and padding for better insulation