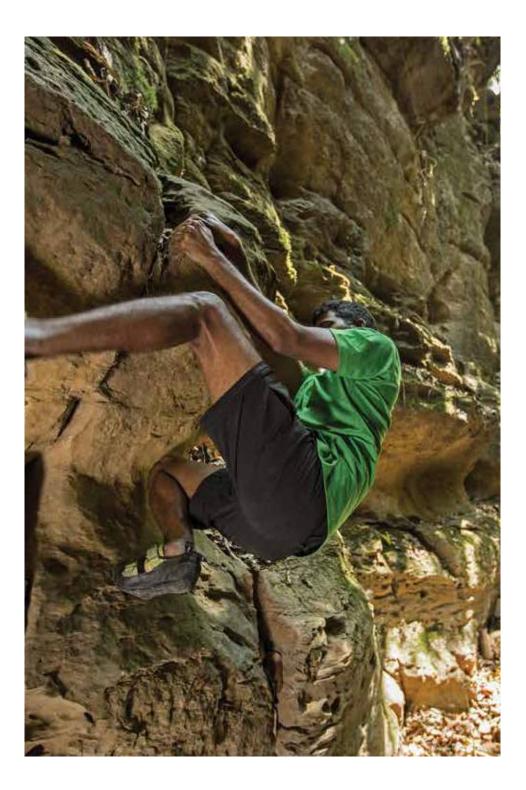

## FULL SLEEVE TEE ₹795

100% Polyester

×

32

UPF 30

MEN

FULL SLEEVE PRO TEE ₹1395 ITEM CODE: 40193 100% Polyester

Stellar

- - Anthracite

- UV protection of up to UPF 30
- Wicking finish helps sweat evaporate fast and keeps you dry
- Flatlock seam construction prevents chafing
- Reflective branding for low light visibility