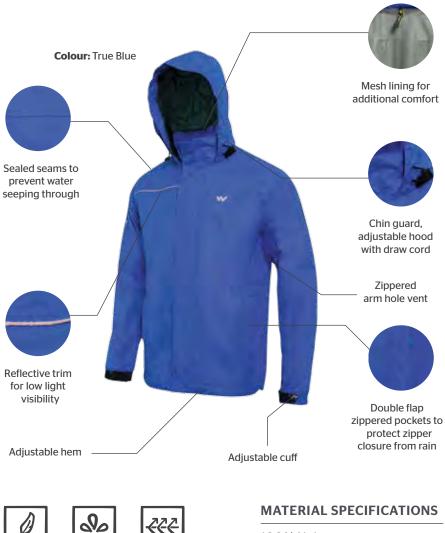

## HYPADURA DESIGNED TO PERFORM

# WILDCRAFT

# JAVA 22L

#### Materials

100 D Robic and 210 D Robic, Hypalon, YKK runners and zippers