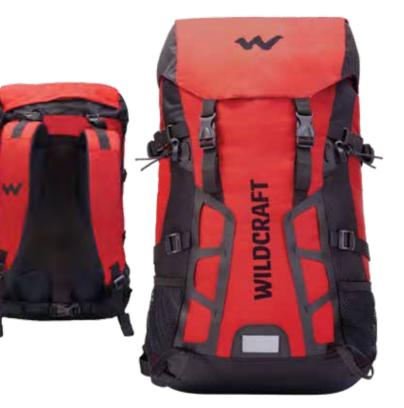

# JAVA 22L

#### Materials

100 D Robic and 210 D Robic, Hypalon, YKK runners and zippers

## **FEATURES**

- Inbuilt hydration bladder pouch
- Perforated Litecell shoulder straps for enhanced breathability
- Adjustable sternum straps to keep the pack snug
- Elastic bands to secure longer straps
- Abrasion resistant Hypalon patch with TPU loops for gear
- Attached rain cover to protect the pack from moisture
- Nylon Spandex fabric side pockets for extra storage space
- Nylon Spandex fabric for helmet storage
- Adjustable gear loops
- Dimension : 21(h) x 12(w) x 7(d) inches
- Weight: 0.89 kg

### **COLOURS AVAILABLE**

GREEN with white trims 8903338049425 RED with yellow trims 8903338049418 BLUE with yellow trims 8903338049432