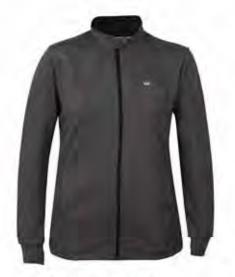

## SOFT SHELL JACKET ₹1995

#### ITEM CODE: 40207

100% Polyester Ideal for Light Winters (15°C and above)

STOPPING

WATER RESISTANT