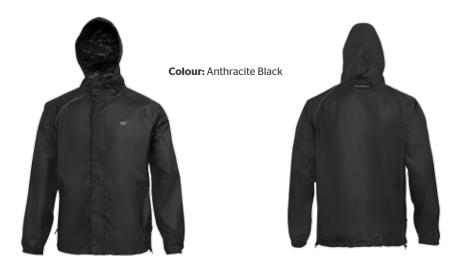

products as a safety feature. The trim reflects light, indicating your presence in the dark.

#### **RAIN PONCHO**

#### **Price:**₹1295

The Rain Poncho slips over your head, covering you and your gear all at once. Constructed with fully sealed seams, it prevents water seeping in through the stitches, keeping you protected during your treks and hikes.







WATERPROOF up to 2000 mm

MATERIAL SPECIFICATIONS

100% Polyester





## RAIN CHEATER

#### **Price:**₹1495

This rain cheater features sealed seams and double flap zippered pockets to prevent water getting in at the stitches and the zip opening. It also packs into its own pocket, making it easy to carry wherever you go.











#### **MATERIAL SPECIFICATIONS**

100% Polyester



Colour: Racing Red



Packs into its own pocket





#### RAIN COAT

#### Price: ₹1995

This rain coat extends below your knee. Its sealed seams prevent water from seeping in through the stitches. The rain coat also packs into its own pocket, making it easy for you to carry wherever you go.





PACKABLE



LIGHTWEIGHT



WATERPROOF up to 2000 mm

#### **MATERIAL SPECIFICATIONS**

100% Polyester





Packs into its own pocket





### MEN'S RAIN JACKET

#### **Price:**₹2295

This self-packable Rain Jacket features sealed seams and double flap zippered pockets that prevent water from seeping in through the stitches and the zip openings. Its back vent and mesh lining ensure breathability and comfort.











#### **MATERIAL SPECIFICATIONS**

100% Polyester





Packs into its own pocket



Back vent for additional breathability





### W