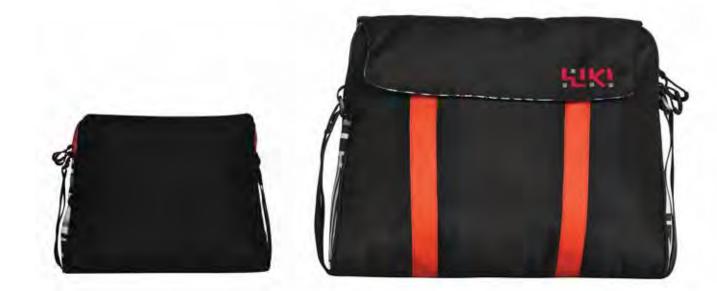

y & accessories
- Expandable main compartment
- Broad, adjustable cross-body strap
- Dimensions: 9 H x 12.5 W x 7.5 D (inches)
- Material specifications: 210D Nylon Ripstop, 630D Poly, 420D TM Dobby, High tenacity webbing, YKK Runner/Zippers

#### **COLOURS AVAILABLE**



**Type: Sling Bag** 

Meant for: Females

Weight: 270 gms

# **SWISH-IT**

### **Price:**₹ 1199





#### **FEATURES**

- · Padded mobile sleeve
- Internal zippered pocket for currency, accessories and cosmetics
- Slim, padded shoulder strap
- Dimensions: 14.5 H x 11.5 W x 3.5 D (inches)
- Material specifications: UMT, 600D Poly, 630D Poly, High tenacity webbing, YKK Runner/Zippers

#### **COLOURS AVAILABLE**





BLACK 8903338053521

8903338055594

RED 8903338053538

Weight: 250 gms

# **SNAP-IT**

### **Price: ₹1199**



#### **FEATURES**

- Magnetic closure
- · Padded mobile sleeve
- Internal zippered pocket for keys, currency, accessories.
- · Zippered pocket accomodates upto 12" tab
- Broad adjustable cross-body strap
- · Additional padding on all sides for better gadget safety
- Dimensions: 10 H x 8 W x 2 D (inches)
- Material specifications: UMT, 420D TM Dobby, 630D Poly, High tenacity webbing, YKK Runner/Zippers

#### **COLOURS AVAILABLE**







GREY 8903338055617

BLUE 8903338053446

BLACK 8903338053453

# **FLIP-IT**



#### **FEATURES**

- · Quick access external zippered pockets
- Internal zippered pocket for notepads, accessories/cosmetics.
- · Open pocket accomodates upto 12" tab
- Broad adjustable cross-body strap
- Dimensions: 14 H x 10.5 W x 4 D (inches)
- Material specifications: 420D TM