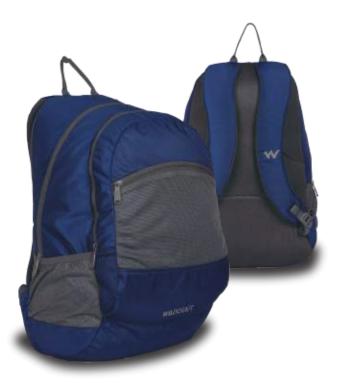

# JAVA 22L

#### Materials

100 D Robic and 210 D Robic, Hypalon, YKK runners and zippers

## **FEATURES**

- Inbuilt hydration bladder pouch
- Perforated Litecell shoulder straps for enhanced breathability
- Adjustable sternum straps to keep the pack snug
- Elastic bands to secure longer straps
- Abrasion resistant Hypalon patch with TPU loops for gear
- Attached rain cover to protect the pack from moisture
- Nylon Spandex fabric side pockets for extra storage space
- Nylon Spandex fabric for helmet storage
- Adjustable gear loops
- Dimension : 21(h) x 12(w) x 7(d) inches
- Weight: 0.89 kg

### **COLOURS AVAILABLE**

GREEN with white trims 8903338049425 RED with yellow trims 8903338049418 BLUE with yellow trims 8903338049432