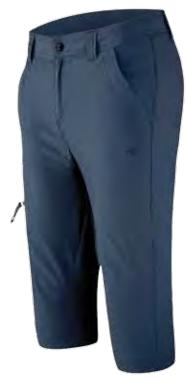

# CONVERTIBLE PANTS ₹2795

85% Nylon, 15% Spandex Colour: Walnut, Anthracite

Forest Night

- These 3-in-1 packable convertible pants can be worn as a pair of pants, 3/4th's or shorts and have multiple pockets for ample storage
- The fabric is breathable, stretchable, provides UV protection and is water repellent

#### WOMEN