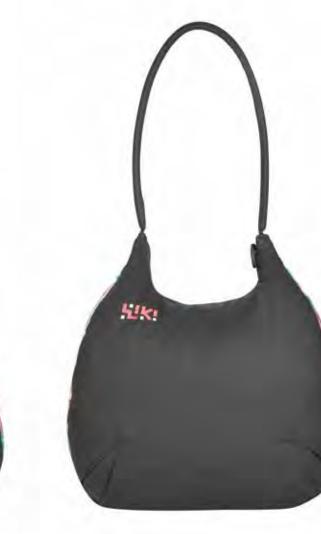

# **Sling Bags**

Choose from the vibrant variety of sling bags that Wiki by Wildcraft offers. Made to fit all your daily essentials, this range is sure to make you the stylish one on campus.

# Accessories

Stylish, compact and convenient. Wiki by Wildcraft accessories range from pencil pouches through wallets to tiffin bags – use them for your stationery or simply as travel companions.

The 'Wiki' range stands for ergonomic, dependable, vibrant and fun backpacks.