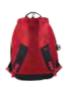

# VAPRA 24L

#### Materials

100 D Robic and 210 D Robic, Hypalon, YKK runners and zippers Price:₹3795

## **FEATURES**

- Inbuilt hydration bladder pouch
- Perforated Litecell shoulder straps for enhanced breathability
- Adjustable sternum straps to keep the pack snug
- Elastic bands to secure longer straps
- Abrasion resistant Hypalon patch with TPU loops for gear
- Attached rain cover to protect the pack from moisture
- Shape retaining Nylon Spandex fabric side pockets for extra storage
- Gear loops
- Dimension: 20(h) x 14(w) x 8(d) inches
- Weight: 1.29 kg

### **COLOURS AVAILABLE**

BLUE with yellow trims 8903338049548 GREEN with white trims 8903338049555

BLACK with yellow trims 8903338049531