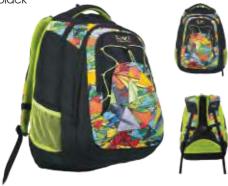

## **KRAMAT 25L**

#### Materials

100 D Robic and 210 D Robic, Hypalon, YKK runners and zippers Price:₹3995

### **FEATURES**

- Perforated Litecell shoulder straps for enhanced breathability
- Elastic bands to secure longer straps
- Abrasion resistant TPU loops to attach gear
- Attached rain cover to protect the pack from moisture
- Multiple pockets for extra storage space
- Dimension : 19.5(h) x 15.5(w) x 7.5(d) inches
- Weight: 1.3 kg

### **COLOURS AVAILABLE**

BLACK with red trims 8903338049593

with yellow trims 8903338049609