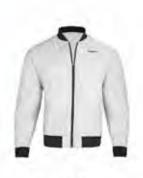

#### MEN

BOMBER JACKET ₹2195

ITEM CODE: 40120

100% Polyester Ideal for Light Winters (10°C and above)

Blue

- · Full front zip with chin guard
- 2 secure-zip hand pockets
- 1 secure-zip chest pocket
- DWR Finish

WATER

Frost Grey