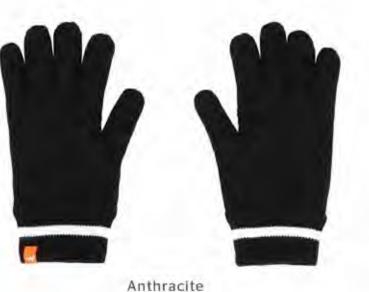

### **FLEECE GLOVES** ₹395

**ITEM CODE: 40217, 40105** 100% Polyester

- Lightweight
- · Anatomical shaping for fit and comfort
- · Elasticated cuffs for a better fit