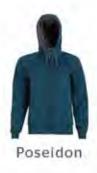

#### ITEM CODE: 40203

100% Polyester Ideal for Light Winters (10° - 15°C)

STOPPING

WATER

Poseidon

Silver Mink

- · Reversible can be worn on either side
- · Elasticated cuffs for a better fit
- · Pockets with special brushed fabric to keep your hands warm