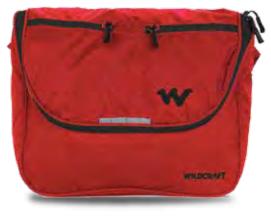

# CARIN

## **Price: ₹999**

### **FEATURES**

- 1 main compartment
- 1 large quick access zippered front pocket
- 1 small quick access zippered front pocket on the flap
- Adjustable shoulder strap
- 11" non-padded sleeve to carry your tablet, folders or accessories
- Reflective tape for low light visibility
- 5 Years Warranty

#### **SPECIFICATIONS**

- Dimensions: 12(h) x 9.5(w) x 3(d) inches
- Weight: 200 g
- Material: 210 D Robic

BLUE 8903338055464 890

BLACK 8903338055457

ORANGE 8903338055983

**COLOURS AVAILABLE** 