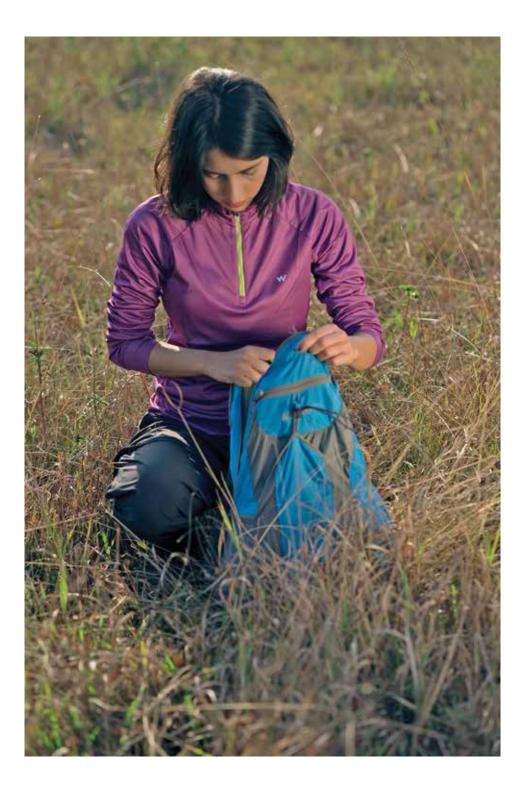

chafing
- Wicking properties to keep you dry at your active best
- Reflective print for low-light visibility
- Fabric resistant to organic stains

MATERIAL SPECIFICATIONS - 100% Polyester



## WOMEN'S HIKING CREW TEE

Made from 100% recycled polyester, the Hiking Crew Tee is light, breathable and provides UV protection. The material wicks moisture away from the skin and the tee has mesh panels for enhanced ventilation.



Ceramic

#### FEATURES

- Lightweight for active use comfort
- Mesh panels in sweat zones for breathability
- Wicking properties to keep you dry at your active best
- Fabric resistant to organic stains
- UV Protection Factor (UPF) up to 30
- Reflective print for low-light visibility
- Flatlock seams to prevent chafing

MATERIAL SPECIFICATIONS - 100% Recycled Polyester



## WOMEN'S FULL SLEEVE HIKING TEE

The Full Sleeve Hiking Tee is made from 100% recycled polyester that is light, breathable, and provides UV protection. The fabric provides superior wicking and its flatlock seams prevent the skin from chafing.



#### FEATURES

- Wicking properties to keep you dry at your active best
- UV Protection Factor (UPF) up to 30
- Lightweight and breathable fabric
- Thumbhole provision prevents the sleeves from slipping back and keeeping the wind out
- Reflective print for low-light visibility
- Fabric resistant to organic stains

MATERIAL SPECIFICATIONS - 100% Recycled Polyester



## WOMEN'S ESSENTIAL HENLEY TEE

This striped Henley Tee is made entirely from cotton and has 3/4th sleeves with button tabs to help roll up the sleeves. The breathable fabric has n