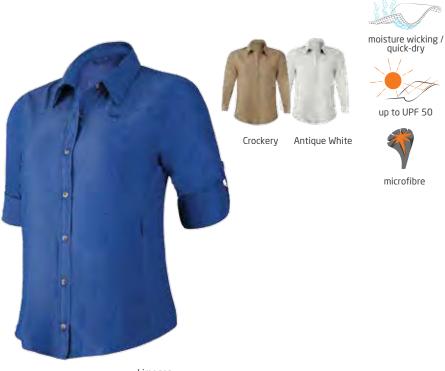

ping in
- Fabric resistant to organic stains

MATERIAL SPECIFICATIONS - 85% Nylon, 15% Spandex



#### **HIKING SHIRT**

Quick-dry and a well designed ventilation system ensures you are kept dry while in the outdoors. Ideal for day treks and hiking.





#### CONVERTIBLE

Highly functional and adaptable, these can be worn as a pair of pants, 3/4ths or shorts. Stretchable and water repellent, with UV protection.



#### **SAFARI CAP**

With mesh side panels for ventilation and a cape to cover your neck, this cap is a must have for summer in the outdoors.

## WOMEN'S FULL SLEEVE HIKING SHIRT

This Full Sleeve Hiking Shirt is made from breathable and quick-dry fabric, making it perfect to wear on a hike. The nylon-polyester blend provides UV protection and wicks moisture away from the skin.



Limoges

#### FEATURES

- Wicking properties to keep you dry at your active best
- Breathable fabric and ventilation via mesh lined cape vents on
- the back and eyelets near the armhole
- UV Protection Factor (UPF) up to 50
- Fabric resistant to organic stains

MATERIAL SPECIFICATIONS - 77% Nylon, 23% Polyester

## WOMEN'S CONVERTIBLE PANTS

This 3-in-1 packable convertible pants can be worn as a pair of pants, 3/4th's or shorts and have multiple pockets for ample storage. The fabric is breathable, stretchable, provides UV protection and is water repellent.



Anthracite





Walnut







Packs into a small pouch-sized pocket

#### **FEATURES**

- 3-in-1 convertible: can be worn as a full length pair of pants, 3/4th or shorts
- Water repellent: splashes of water roll off without seeping