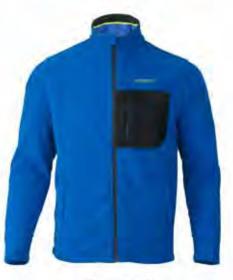

#### MEN

SOFTSHELL PRO JACKET ₹2495

100% Polyester Ideal for Winters (5°C and above)

STOPPING

WATER RESISTANT

Anthracite

- · Special bonded two layer fabric for extra warmth
- · Pockets with special brushed fabric to keep hands warm
- · Full front zip with chin guard

- 3 panel hood with draw cord adjustability for a snug fit.
- · Full front zip with chin guard
- · Thumbholes to prevent sleeves from riding up
- Underarm vents for ventillation
- · Pockets with special brushed fabric to keep hands warm
- · Special bonded three layer fabric for extra warmth