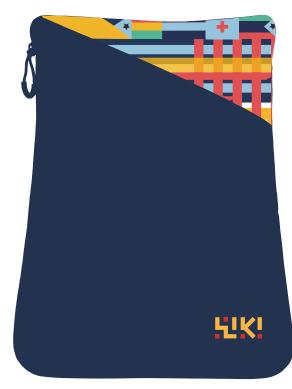

# amoeba

## cyano EAN Code: 8903338048589 MRP ₹795

#### red green EAN Code: EAN Code: EAN Code: 8903338048602 8903338048596 8903338040835

### **Features**

- Padded back system
- 2 Compartments

## **Specifications**

Capacity - 14 L Height - 14 inches Fabric - 630D Polyester, 420D Nylon