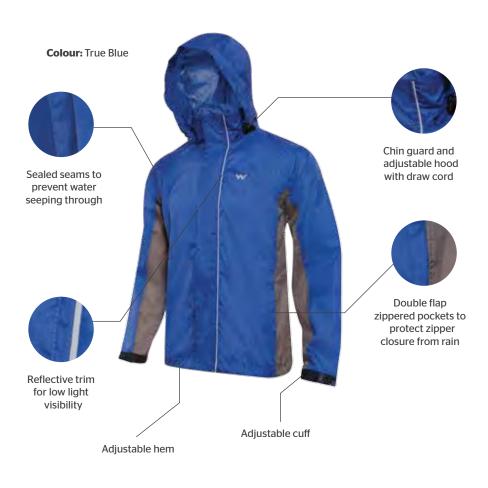

## HYPADURA DESIGNED TO PERFORM

# WILDCRAFT

# JAVA 22L

#### Materials

100 D Robic and 210 D Robic, Hypalon, YKK runners and zippers

## **FEATURES**

- Inbuilt hydration bladder pouch
- Perforated Litecell shoulder straps for enhanced breathability
- Adjustable sternum straps to keep the pack snug
- Elastic bands to secure longer straps
- Abrasion resistant Hypalon patch with TPU loops for gear
- Attached rain cover to protect the pack from moisture
- Nylon Spandex fabric side pockets for extra storage space
- Nylon Spandex fabric for helmet storage
- Adjustable gear loops
- Dimension : 21(h) x 12(w) x 7(d) inches
- Weight: 0.89 kg

### **COLOURS AVAILABLE**

GREEN with white trims 8903338049425 RED with yellow trims 8903338049418 BLUE with yellow trims 8903338049432