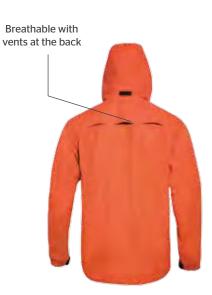

#### CONTROLLED AIR PERMEABILITY AND ZONAL VENTILATION

Mechanically treated to help assist exploration in the winter, the HypaWarm range blocks out the chill in the wind, while enhancing ventilation within the garment. Zippered zonal vents allow a free flow of air, and the fabric traps warm air between the body and the garment for better insulation.