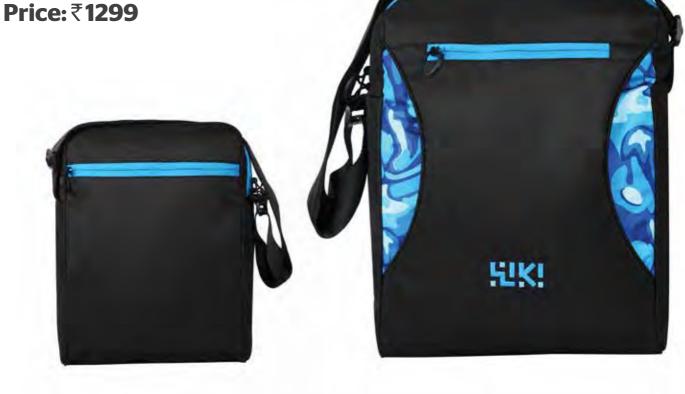

# AHI

## **Price: ₹1299**

### **FEATURES**

- 1 main compartment
- 1 large quick access zippered front pocket
- 1 small quick access zippered front pocket on flap
- Adjustable shoulder strap
- 12" non-padded sleeve to carry your tablet, folders or accessories
- Reflective tape for low light visibility
- 5 Years Warranty

#### **COLOURS AVAILABLE**

## ž

BLUE 8903338055976

BLACK 8903338055495

ORANGE 8903338055501

- **Dimensions:** 13.5(h) x 10(w) x 4(d) inches
- Weight: 330 g
- Material: 210 D Robic