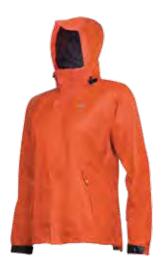

## **HUSKY PRO JACKET** ₹**4295**

**ITEM CODE: 40200** 

100% Polyester Ideal for Winters (5°C and above)

WIND STOPPING

WATER RESISTANT

Imperial Blue

Anthracite

- · 3 panel contoured hood for snug fit
- · Cinch cord at hood for single handed adjustment
- · Draw cord at hem for easy adjustment
- Adjustable sleeve opening
- · Pockets with special brushed fabric to keep your hands warm

#### MEN

## **HUSKY PRO JACKET** ₹3595

**ITEM CODE: 40096** 

100% Polyester Ideal for Winters (5°C and above)

STOPPING

WATER RESISTANT

Dark Chocolate

- Detachable hood provision
- · 2 secure-zip hand pockets
- I secure-zip chest pocket
- · Full front zip with chin guard
- · Hem cinch cord for easy adjustment