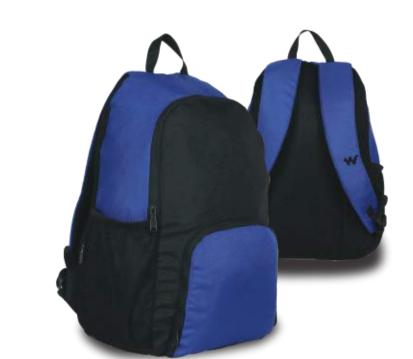

# JAVA 22L

#### Materials

100 D Robic and 210 D Robic, Hypalon, YKK runners and zippers

## **FEATURES**

- Inbuilt hydration bladder pouch
- Perforated Litecell shoulder straps for enhanced breathability
- Adjustable sternum straps to keep the pack snug
- Elastic bands to secure longer straps
- Abrasion resistant Hypalon patch with TPU loops for gear
- Attached rain cover to protect the pack from moisture
- Nylon Spandex fabric side pockets for extra storage space
- Nylon Spandex fabric for helmet storage
- Adjustable gear loops
- Dimension : 21(h) x 12(w) x 7(d) inches
- Weight: 0.89 kg

### **COLOURS AVAILABLE**

GREEN with white trims 8903338049425 RED with yellow trims 8903338049418 BLUE with yellow trims 8903338049432