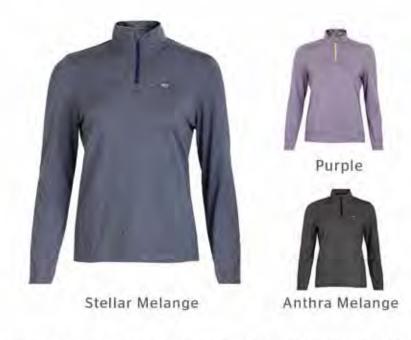

#### MEN

HUSKY VEST ₹2295

#### ITEM CODE: 40202

100% Polyester Ideal for Light Winters (10-15°C)

Dark Olive

Poseidon

- · Full front zip with chin guard
- · Elastic binding at armhole and bottom hem for a better fit