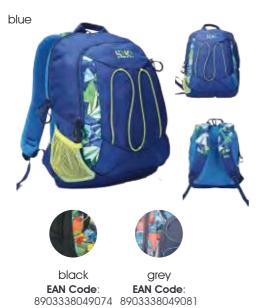

# fleet

#### EAN Code: 8903338049067 MRP ₹1995

8903338049074 8903338049081

## **Features**

- Padded back system
- Padded haul loop
- 2 Compartments

#### **Specifications**

Capacity - 34 L Height - 19 inches Fabric - 630D Polyester, 420D Nylon