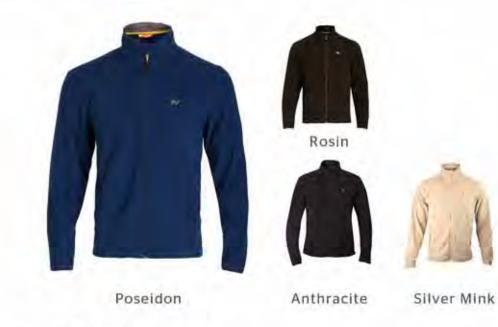

#### ITEM CODE: 40202

100% Polyester Ideal for Light Winters (10-15°C)

Dark Olive

Poseidon

- · Full front zip with chin guard
- · Elastic binding at armhole and bottom hem for a better fit

## PACKABLE HUSKY JACKET ₹**2995 ITEM CODE: 40198**

100% Nylon Ideal for Winters (10°C and above)

STOPPING

SELF-

WATER RESISTANT

· Self packable for easy portability

Poseidon

- Lightweight (380 gms)
- · Full front zip with chin guard