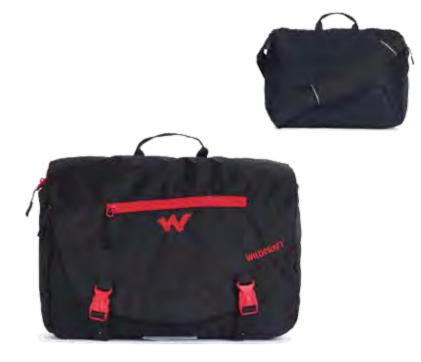

# **VIRI 25L**

#### Materials

100 D Robic and 210 D Robic, Hypalon, YKK runners and zippers

- Double compartment backpack with mesh pockets on the sides for everyday use
- Functional organiser to ensure optimum space usage plus a dedicated laptop sleeve
- Cushion padded airway back system for maximum comfort and sweat management
- Detachable waist belts ensure exceptional load management
- Ergonomically designed sternum and compression straps
- Dimension : 19.5(h) x 15.5(w) x 7.5(d) inches

## **COLOURS AVAILABLE**

BLACK 8903338036968

GREEN 8903338036944

BLUE 8903338036951