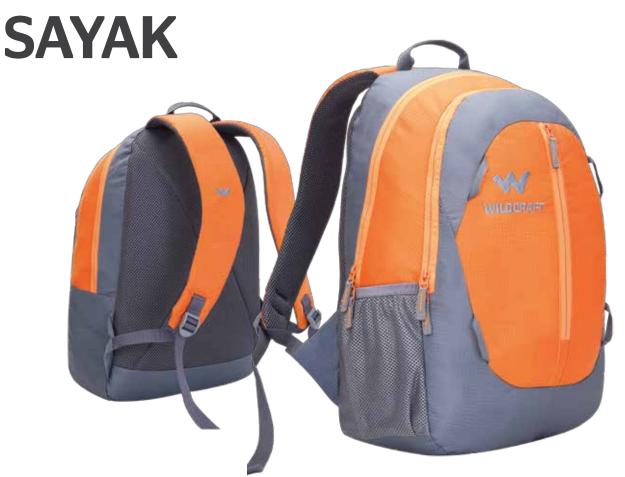

# JAVA 22L

#### Materials

100 D Robic and 210 D Robic, Hypalon, YKK runners and zippers

## **FEATURES**

- Inbuilt hydration bladder pouch
- Perforated Litecell shoulder straps for enhanced breathability
- Adjustable sternum straps to keep the pack snug
- Elastic bands to secure longer straps
- Abrasion resistant Hypalon patch with TPU loops for gear
- Attached rain cover to protect the pack from moisture
- Nylon Spandex fabric side pockets for extra storage space
- Nylon Spandex fabric for helmet storage
- Adjustable gear loops
- Dimension : 21(h) x 12(w) x 7(d) inches
- Weight: 0.89 kg

### **COLOURS AVAILABLE**

GREEN with white trims 8903338049425 RED with yellow trims 8903338049418 BLUE with yellow trims 8903338049432