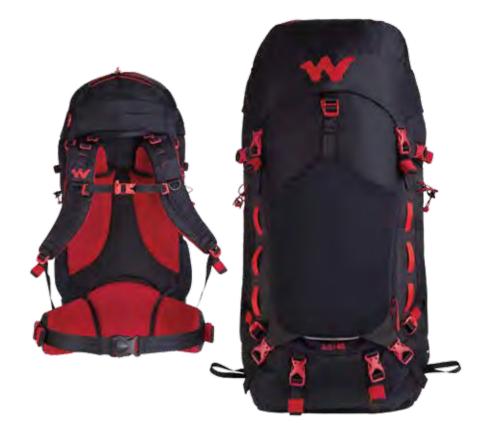

## ADRI 45L

#### Materials

100 D Robic and 210 D Robic, Hypalon, YKK runners and zippers

### **FEATURES**

- Expandable hood for extra storage
- Perforated Litecell shoulder straps for enhanced breathability
- Adjustable sternum straps to keep the pack snug
- Elastic bands to secure longer straps
- Abrasion resistant Hypalon patch with TPU loops for gear
- Attached rain cover to protect the pack from moisture
- Shape retaining Nylon Spandex fabric side pockets with compression straps for extra storage
- Hydration bladder access pocket
- · Bungee cords to secure your carry mat
- Side haul loop for easy lifting
- Compression straps for sleeping bag storage
- Dimension : 28(h) x 11(w) x 7(d) inches
- Weight: 1.96 kg

### **COLOURS AVAILABLE**

BLACK with yellow trims 8903338049470 GREEN with white trims 8903338049494

RED with yellow trims 8903338049487