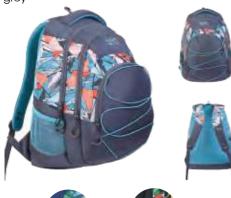

# 

EAN Code: 8903338049104 MRP ₹2395

black

blue grey EAN Code: EAN Code: 8903338049098 8903338049111

## Features

- Advanced air-way back system
- Flat laptop sleeve
- Padded haul loop
- Sternum strap
- Basic Plus Organizer

Specifications

Capacity - 36 L Height - 19 inches Fabric - 630D Polyester, 420D Nylon