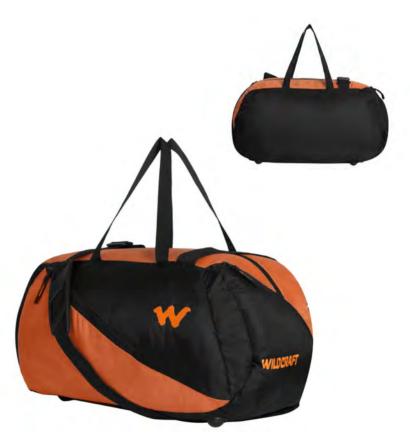

# WILDCRAFT

# JAVA 22L

#### Materials

100 D Robic and 210 D Robic, Hypalon, YKK runners and zippers

## **FEATURES**

- Inbuilt hydration bladder pouch
- Perforated Litecell shoulder straps for enhanced breathability
- Adjustable sternum straps to keep the pack snug
- Elastic bands to secure longer straps
- Abrasion resistant Hypalon patch with TPU loops for gear
- Attached rain cover to protect the pack from moisture
- Nylon Spandex fabric side pockets for extra storage space
- Nylon Spandex fabric for helmet storage
- Adjustable gear loops
- Dimension : 21(h) x 12(w) x 7(d) inches
- Weight: 0.89 kg

### **COLOURS AVAILABLE**

GREEN with white trims 8903338049425 RED with yellow trims 8903338049418 BLUE with yellow trims 8903338049432