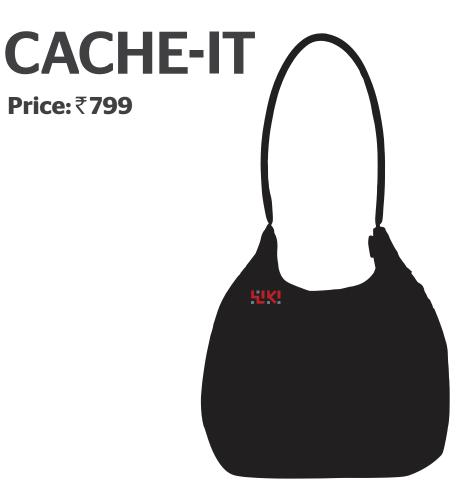

# **Sling Bags**

Choose from the vibrant variety of sling bags that Wiki by Wildcraft offers. Made to fit all your daily essentials, this range is sure to make you the stylish one on campus.

# Accessories

Stylish, compact and convenient. Wiki by Wildcraft accessories range from pencil pouches through wallets to tiffin bags – use them for your stationery or simply as travel companions.

The 'Wiki' range stands for ergonomic, dependable, vibrant and fun backpacks.