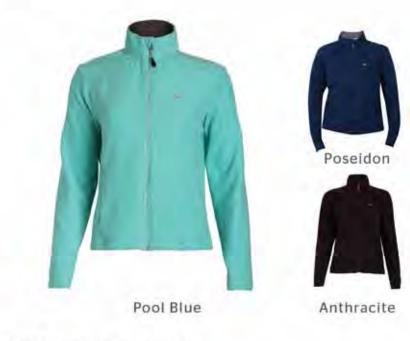

## FLEECE PRO JACKET ₹1695

ITEM CODE: 40189

100% Polyester Ideal for Light Winters (15°C and above)

WIND STOPPING

RESISTANT

Poseidon

Sundried Tomato

- · Insulation as per thermal mapping of the body to keep chest warm
- 3 layer bonded chest panel for extra warmth
- · Full front zip with chin guard
- · Pockets with special brushed fabric to keep your hands warm