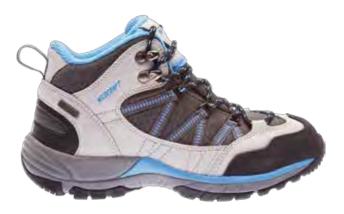

lug depth excellent traction
- Rust-free metal hooks





#### **Colours Available**





#### 1000 am/pair



LIGHTWEIGHT

WATERPROOF BREATHABLE

BLUE



### **AMPHIBIA ESCAPE**

A durable and waterproof high ankle shoe designed for a comfortable trekking or hiking experience.

#### **FEATURES**

- Waterproof
- High ankle for better ankle support
- The upper material made of Nubuck leather makes the footwear durable
- The Nylon shank protects the foot and keeps the movement stable
- The EVA midsole enhances cushioning and shock absorption
- The PU sock liner keeps the foot dry and odor-free
- The rubber outsoles are designed for excellent grip on all kinds of surfaces
- Bellows tongue specially designed to keep debris out
- 3mm sole lug depth for better traction
- Rust-free metal hooks



Price:₹4295



#### **Colours Available**







LIGHTWEIGHT

WATERPROOF BREATHABLE



PINK

BLUE

## AMPHIBIA STRIDE Price: ₹ 3995

A lightweight and waterproof low ankle shoe for a comfortable trekking or hiking experience.

#### **FEATURES**

- Waterproof
- High ankle for better ankle support
- The upper material made of Nubuck leather makes the footwear durable
- The Nylon shank protects the foot and keeps the movement stable
- The EVA midsole enhances cushioning and shock absorption
- The PU sock liner keeps the foot dry and odor-free
- The rubber outsoles are designed for excellent grip on all kinds of surfaces
- 4mm sole lug depth for excellent traction





#### **Colours Available**





LIGHTWEIGHT

WATERPROOF BREATHABLE





GREY

OLIVE

### Men **CRAGGO GRAVEL**

Price:₹3495