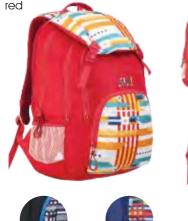

# VAPRA 24L

#### Materials

100 D Robic and 210 D Robic, Hypalon, YKK runners and zippers Price:₹3795

### **COLOURS AVAILABLE**

BLUE with yellow trims 8903338049548 GREEN with white trims 8903338049555

BLACK with yellow trims 8903338049531