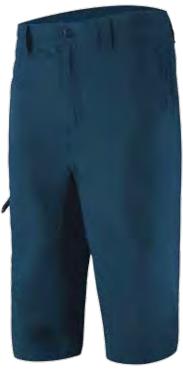

# CONVERTIBLE PANTS ₹2795

85% Nylon, 15% Spandex Colour: Walnut, Anthracite

Forest Night

- These 3-in-1 packable convertible pants can be worn as a pair of pants, 3/4th's or shorts and have multiple pockets for ample storage
- The fabric is breathable, stretchable, provides UV protection and is water repellent