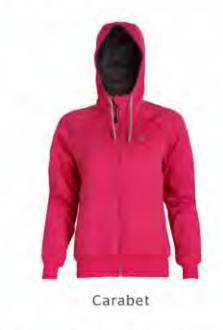

## REVERSIBLE LIGHT QUILT JACKET ₹2995

#### ITEM CODE: 40204

100% Polyester Ideal for Light Winters (10° - 15°C)

STOPPING

WATER

Carabet

Poseidon

- · Reversible can be worn on either side
- · Elasticated cuffs for a better fit
- · Pockets with special brushed fabric to keep your hands warm