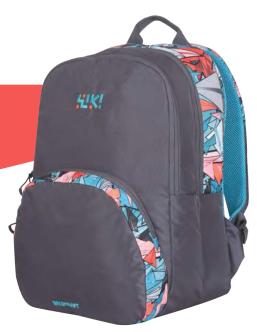

# VAPRA 24L

#### Materials

100 D Robic and 210 D Robic, Hypalon, YKK runners and zippers Price:₹3795

## **FEATURES**

- Inbuilt hydration bladder pouch
- Perforated Litecell shoulder straps for enhanced breathability
- Adjustable sternum straps to keep the pack snug
- Elastic bands to secure longer straps
- Abrasion resistant Hypalon patch with TPU loops for gear
- Attached rain cover to protect the pack from moisture
- Shape retaining Nylon Spandex fabric side pockets for extra storage
- Gear loops
- Dimension: 20(h) x 14(w) x 8(d) inches
- Weight: 1.29 kg

### **COLOURS AVAILABLE**

BLUE with yellow trims 8903338049548 GREEN with white trims 8903338049555

BLACK with yellow trims 8903338049531