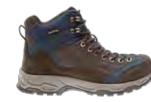

r traction
- Rust-free metal hooks





#### **Colours Available**





1056 am/pair

WATERPROOF

BREATHABLE

GREY

BEIGE

### **AMPHIBIA ARGIL** Price:₹5495

A durable and waterproof high ankle shoe designed for a comfortable trekking or hiking experience.

#### **FEATURES**

- Waterproof
- High ankle for better ankle support
- The upper material made of Suede makes the footwear durable
- The Nylon shank protects the foot and keeps the movement stable
- The EVA midsole enhances cushioning and shock absorption
- The PU sock liner keeps the foot dry and odor-free
- The rubber outsoles are designed for excellent grip on all kinds of surfaces
- Bellows tongue specially designed to keep debris out
- 4mm sole lug depth excellent traction
- Rust-free metal hooks





#### **Colours Available**





#### 1000 am/pair



LIGHTWEIGHT

WATERPROOF BREATHABLE

BLUE



### **AMPHIBIA ESCAPE**

A durable and waterproof high ankle shoe designed for a comfortable trekking or hiking experience.

#### **FEATURES**

- Waterproof
- High ankle for better ankle support
- The upper material made of Nubuck leather makes the footwear durable
- The Nylon shank protects the foot and keeps the movement stable
- The EVA midsole enhances cushioning and shock absorption
- The PU sock liner keeps the foot dry and odor-free
- The rubber outsoles are designed for excellent grip on all kinds of surfaces
- Bellows tongue specially designed to keep debris out
- 3mm sole lug depth for better traction
- Rust-free metal hooks



Price:₹4295



#### **Colours Available**







LIGHTWEIGHT

WATERPROOF BREATHABLE