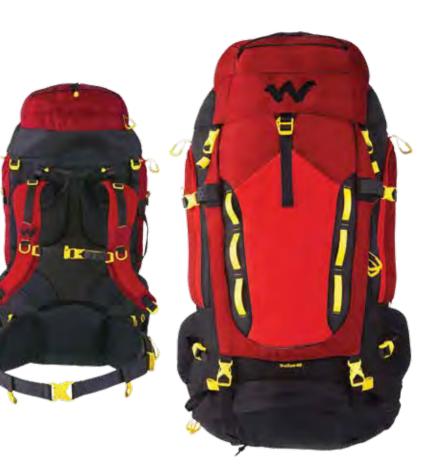

# DANTA 55L

## **FEATURES**

- Expandable hood for extra storage
- Perforated Litecell shoulder straps for enhanced breathability
- Adjustable sternum straps to keep the pack snug
- Elastic bands to secure longer straps
- Abrasion resistant Hypalon patch with TPU loops for gear
- Attached rain cover to protect the pack from moisture
- Shape retaining Nylon Spandex fabric side pockets for extra storage
- Hydration bladder access pocket
- · Bungee cords to secure your carry mat
- · Side haul loop for easy lifting
- Expandable sleeping bag compartment
- Top compression strap
- Dimension : 29.5(h) x 8.5(w) x 12.5(d) inches
- Weight: 2.2 kg

## **COLOURS AVAILABLE**

GREEN with white trims 8903338049517 RED with yellow trims 8903338049500

BLUE with yellow trims 8903338049524 **Price:**₹**7995** 