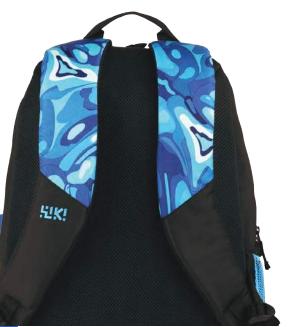

# WILDCRAFT

# JAVA 22L

#### Materials

100 D Robic and 210 D Robic, Hypalon, YKK runners and zippers

## **FEATURES**

- Inbuilt hydration bladder pouch
- Perforated Litecell shoulder straps for enhanced breathability
- Adjustable sternum straps to keep the pack snug
- Elastic bands to secure longer straps
- Abrasion resistant Hypalon patch with TPU loops for gear
- Attached rain cover to protect the pack from moisture
- Nylon Spandex fabric side pockets for extra storage space
- Nylon Spandex fabric for helmet storage
- Adjustable gear loops
- Dimension : 21(h) x 12(w) x 7(d) inches
- Weight: 0.89 kg

### **COLOURS AVAILABLE**

GREEN with white trims 8903338049425 RED with yellow trims 8903338049418 BLUE with yellow trims 8903338049432