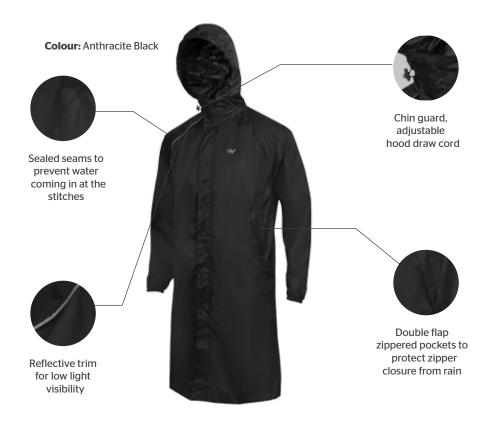

led seams, it prevents water seeping in through the stitches, keeping you protected during your treks and hikes.







WATERPROOF up to 2000 mm

MATERIAL SPECIFICATIONS

100% Polyester





## RAIN CHEATER

#### **Price:**₹1495

This rain cheater features sealed seams and double flap zippered pockets to prevent water getting in at the stitches and the zip opening. It also packs into its own pocket, making it easy to carry wherever you go.











#### **MATERIAL SPECIFICATIONS**

100% Polyester



Colour: Racing Red



Packs into its own pocket





#### RAIN COAT

#### Price: ₹1995

This rain coat extends below your knee. Its sealed seams prevent water from seeping in through the stitches. The rain coat also packs into its own pocket, making it easy for you to carry wherever you go.





PACKABLE



LIGHTWEIGHT



WATERPROOF up to 2000 mm

#### **MATERIAL SPECIFICATIONS**

100% Polyester





Packs into its own pocket





### MEN'S RAIN JACKET

#### **Price:**₹2295

This self-packable Rain Jacket features sealed seams and double flap zippered pockets that prevent water from seeping in through the stitches and the zip openings. Its back vent and mesh lining ensure breathability and comfort.











#### **MATERIAL SPECIFICATIONS**

100% Polyester





Packs into its own pocket



Back vent for additional breathability





### WOMEN'S RAIN JACKET

#### Price:₹2295

This self-packable Rain Jacket has a back vent and mesh lining to ensure breathability and comfort. Its sealed seams and double flap zippered pockets prevent water from seeping in through the stitches and