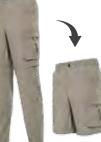

# CONVERTIBLE PANTS ₹2795

85% Nylon, 15% Spandex Colour: Walnut, Anthracite

Forest Night

- These 3-in-1 packable convertible pants can be worn as a pair of pants, 3/4th's or shorts and have multiple pockets for ample storage
- The fabric is breathable, stretchable, provides UV protection and is water repellent