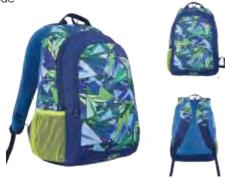

# **glider** EAN Code: 8903338049067 MRP ₹1395

## **Features**

- Padded back system
- 2 Compartments

#### **Specifications**

Capacity - 30 L Height - 18 inches Fabric - 630D Polyester, 420D Nylon