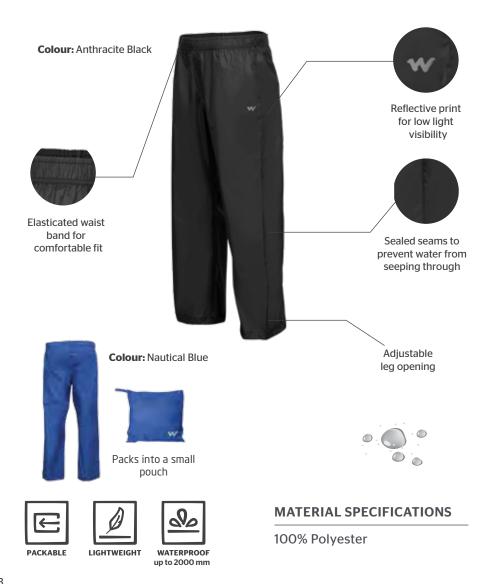

Packs into its own pocket



Back vent for additional breathability





### WOMEN'S RAIN JACKET

#### Price:₹2295

This self-packable Rain Jacket has a back vent and mesh lining to ensure breathability and comfort. Its sealed seams and double flap zippered pockets prevent water from seeping in through the stitches and the zip openings. The fit is tailored to gracefully suit you as you step out into the great outdoors.



#### MATERIAL SPECIFICATIONS

100% Polyester

SELF-PACKABLE LIGHTWEIGHT

WATERPROOF up to 2000 mm



### RAIN PANT

#### **Price: ₹ 995**

This rain pant features sealed seams preventing water from seeping in through the stitches. An adjustable leg opening for you to easily slip this around your pants. The pack-pouch makes it easy to carry with you wherever you go.



### THE PRO RANGE

Made out of nylon and featuring **DRY+VENT** technology, the Pro Range is exactly what the adventurer in you needs this season. With superior waterproofing of up to 5000 mm and breathability of up to 5000 g/m<sup>2</sup>, these products have been engineered to keep you dry inspite of heavy downpours.

### MEN'S RAIN PRO CHEATER

#### **Price:**₹2795

This Rain Pro Cheater is made of PU coated nylon that gives protection during very heavy rains and has superior breathability. It has sealed seams to prevent water from seeping in through the stitches and the zippered pockets are protected with flaps. This cheater has adjustable cuffs and also comes with a packable hood.







WATERPROOF BREATHABLE up to 5000 mm 5000 g/m<sup>2</sup> in 24 hrs MATERIAL SPECIFICATIONS

100%