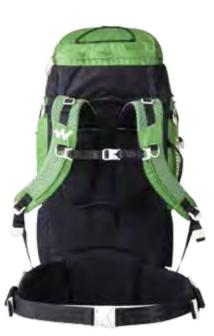

# DANTA 55L

## **FEATURES**

- Expandable hood for extra storage
- Perforated Litecell shoulder straps for enhanced breathability
- Adjustable sternum straps to keep the pack snug
- Elastic bands to secure longer straps
- Abrasion resistant Hypalon patch with TPU loops for gear
- Attached rain cover to protect the pack from moisture
- Shape retaining Nylon Spandex fabric side pockets for extra storage
- Hydration bladder access pocket
- · Bungee cords to secure your carry mat
- · Side haul loop for easy lifting
- Expandable sleeping bag compartment
- Top compression strap
- Dimension : 29.5(h) x 8.5(w) x 12.5(d) inches
- Weight: 2.2 kg

## **COLOURS AVAILABLE**

GREEN with white trims 8903338049517 RED with yellow trims 8903338049500

BLUE with yellow trims 8903338049524 **Price:**₹**7995** 