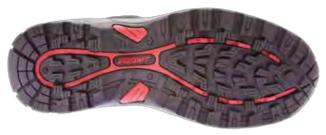

- 3mm sole lug depth for better traction
- Rust-free metal hooks





#### **Colours Available**





1056 am/pair

WATERPROOF

BREATHABLE

GREY

BEIGE

### **AMPHIBIA ARGIL** Price:₹5495

A durable and waterproof high ankle shoe designed for a comfortable trekking or hiking experience.

#### **FEATURES**

- Waterproof
- High ankle for better ankle support
- The upper material made of Suede makes the footwear durable
- The Nylon shank protects the foot and keeps the movement stable
- The EVA midsole enhances cushioning and shock absorption
- The PU sock liner keeps the foot dry and odor-free
- The rubber outsoles are designed for excellent grip on all kinds of surfaces
- Bellows tongue specially designed to keep debris out
- 4mm sole lug depth excellent traction
- Rust-free metal hooks





#### **Colours Available**





#### 1000 am/pair



LIGHTWEIGHT

WATERPROOF BREATHABLE

BLUE



### **AMPHIBIA ESCAPE**

A durable and waterproof high ankle shoe designed for a comfortable trekking or hiking experience.

#### **FEATURES**

- Waterproof
- High ankle for better ankle support
- The upper material made of Nubuck leather makes the footwear durable
- The Nylon shank protects the foot and keeps the movement stable
- The EVA midsole enhances cushioning and shock absorption
- The PU sock liner keeps the foot dry and odor-free
- The rubber outsoles are designed for excellent grip on all kinds of surfaces
- Bellows tongue specially designed to keep debris out
- 3mm sole lug depth for better traction
- Rust-free metal hooks



Price:₹4295



#### **Colours Available**







LIGHTW