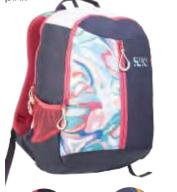

# JAVA 22L

#### Materials

100 D Robic and 210 D Robic, Hypalon, YKK runners and zippers

## **FEATURES**

- Inbuilt hydration bladder pouch
- Perforated Litecell shoulder straps for enhanced breathability
- Adjustable sternum straps to keep the pack snug
- Elastic bands to secure longer straps
- Abrasion resistant Hypalon patch with TPU loops for gear
- Attached rain cover to protect the pack from moisture
- Nylon Spandex fabric side pockets for extra storage space
- Nylon Spandex fabric for helmet storage
- Adjustable gear loops
- Dimension : 21(h) x 12(w) x 7(d) inches
- Weight: 0.89 kg

### **COLOURS AVAILABLE**

GREEN with white trims 8903338049425 RED with yellow trims 8903338049418 BLUE with yellow trims 8903338049432