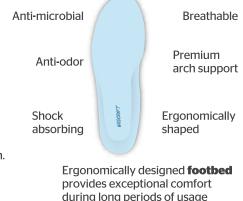

| Rain Pro Jacket  | Rain Pro Jacket M | Pro   | True Blue2    | L    | 3,295     | Men    |
|        |               | Rain Pro Jkt Mn TBlu-2 XL |                  | Rain Pro Jacket M | Pro   | True Blue2    | XL   | 3,295     |        |
| 40175  | 8903338045946 | Rain Pro Jkt Mn TBlu-2 XX | Rain Pro Jacket  | Rain Pro Jacket M | Pro   | True Blue2    | XXL  | 3,295     | Men    |

wildcraft.in

customercare@wildcraft.in | +91 80 4040 5000

🧖 @wildcrafttweet 🧗 /wildcraft 😇 /wildcraftin

wildcraft.in

# WILDCRAFT

## FOOTWEAR COLLECTION

### **FEATURES AND BENEFITS**

#### **DURABILITY AND RESILIENCE**





#### **TRACTION AND STABILITY**

#### A nylon shank provides support and protection to the foot. An **EVA midsole** cushions your steps, absorbing the impact from rough surfaces







Advanced Rubber Technology (ART) on the outside for excellent slip resistance. Deep lugs allows for grip and traction on uneven terrain.

#### **Sizes Available**

| Men Sizes |    |    |    |    |    |    |
|-----------|----|----|----|----|----|----|
| EUR       | 40 | 41 | 42 | 43 | 44 | 45 |
| UK        | 6  | 7  | 8  | 9  | 10 | 11 |

### Women Sizes

| EUR | 36 | 37 | 38 | 39 | 40 |
|-----|----|----|----|----|----|
| UK  | 3  | 4  | 5  | 6  | 7  |

### **AMPHIBIA SPHERE**

Price ₹ 6495

A durable and waterproof high ankle shoe designed for a comfortable trekking or hiking experience.

#### **FEATURES**

- Waterproof
- High ankle for better ankle support
- The upper material made of Nubuck leather makes the footwear durable
- The Nylon shank protects the foot and keeps the movement s