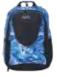

# YAANA 30L

Materials

100 D Robic and 210 D Robic, Hypalon, YKK runners and zippers Price:₹4995

## **FEATURES**

- Inbuilt hydration bladder pouch
- Perforated Litecell shoulder straps for enhanced breathability
- Adjustable sternum straps to keep the pack snug
- Elastic bands to secure longer straps
- Abrasion resistant Hypalon patch with TPU loops for gear
- Attached rain cover to protect the pack from moisture
- Nylon Spandex fabric side pockets for extra storage space
- Nylon Spandex fabric for helmet storage
- Secret pocket
- · Adjustable gear loops
- Dimension : 20.5(h) x 14(w) x 10(d) inches
- Weight: 1.3 kg

### **COLOURS AVAILABLE**

BLUE with yellow trims 8903338049623 BLACK with red trims

with red trims 8903338049616