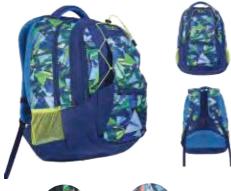

# YAANA 30L

Materials

100 D Robic and 210 D Robic, Hypalon, YKK runners and zippers Price:₹4995

## **FEATURES**

- Inbuilt hydration bladder pouch
- Perforated Litecell shoulder straps for enhanced breathability
- Adjustable sternum straps to keep the pack snug
- Elastic bands to secure longer straps
- Abrasion resistant Hypalon patch with TPU loops for gear
- Attached rain cover to protect the pack from moisture
- Nylon Spandex fabric side pockets for extra storage space
- Nylon Spandex fabric for helmet storage
- Secret pocket
- · Adjustable gear loops
- Dimension : 20.5(h) x 14(w) x 10(d) inches
- Weight: 1.3 kg

### **COLOURS AVAILABLE**

BLUE with yellow trims 8903338049623 BLACK with red trims

with red trims 8903338049616