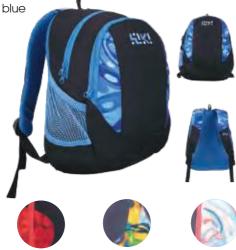

# JAVA 22L

## **FEATURES**

- Inbuilt hydration bladder pouch
- Perforated Litecell shoulder straps for enhanced breathability
- Adjustable sternum straps to keep the pack snug
- Elastic bands to secure longer straps
- Abrasion resistant Hypalon patch with TPU loops for gear
- Attached rain cover to protect the pack from moisture
- Nylon Spandex fabric side pockets for extra storage space
- Nylon Spandex fabric for helmet storage
- Adjustable gear loops
- Dimension : 21(h) x 12(w) x 7(d) inches
- Weight: 0.89 kg

### **COLOURS AVAILABLE**

GREEN with white trims 8903338049425 RED with yellow trims 8903338049418 BLUE with yellow trims 8903338049432