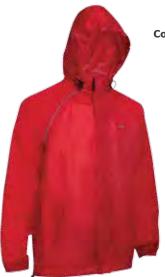

# CARAK 27L

## **FEATURES**

- One main compartment
- 2 quick access zippered side pockets
- Grab handle
- Adjustable and removable shoulder straps
- Self packable
- Cabin friendly
- Collapses into a sling bag,
- Dimensions : 9.5(h) x 18.5(w) x 9.5(d) inches
- Weight: 250 g
- Material: 100 D Robic

### **COLOURS AVAILABLE**

ORANGE with black trims

GREEN with black trims

**RED** with black trims