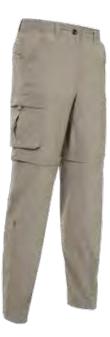

# CONVERTIBLE PANTS ₹2795

85% Nylon, 15% Spandex Colour: Walnut, Anthracite

Forest Night

- These 3-in-1 packable convertible pants can be worn as a pair of pants, 3/4th's or shorts and have multiple pockets for ample storage
- The fabric is breathable, stretchable, provides UV protection and is water repellent

#### WOMEN