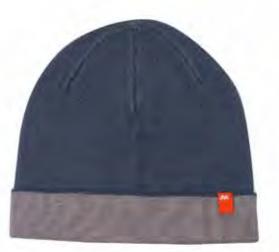

# REVERSIBLE SKULL CAP ₹595

ITEM CODE: 40221 80% Acrylic, 20% Wool

Blue & Light Grey Melange

Dark Grey Melange & InfraRed

- Lightweight
- · Anti-pilling treatment to prevent knotting

Blue/Navy

- · Reversible can be worn on either side
- Anti-pilling treatment to prevent knotting