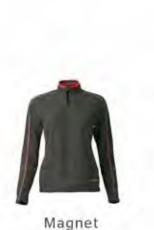

#### ITEM CODE: 40202

100% Polyester Ideal for Light Winters (10-15°C)

Dark Olive

Poseidon

- · Full front zip with chin guard
- · Elastic binding at armhole and bottom hem for a better fit