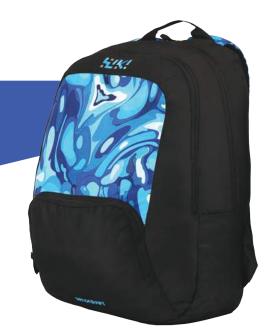

# WILDCRAFT

# JAVA 22L

#### Materials

100 D Robic and 210 D Robic, Hypalon, YKK runners and zippers

## **FEATURES**

- Inbuilt hydration bladder pouch
- Perforated Litecell shoulder straps for enhanced breathability
- Adjustable sternum straps to keep the pack snug
- Elastic bands to secure longer straps
- Abrasion resistant Hypalon patch with TPU loops for gear
- Attached rain cover to protect the pack from moisture
- Nylon Spandex fabric side pockets for extra storage space
- Nylon Spandex fabric for helmet storage
- Adjustable gear loops
- Dimension : 21(h) x 12(w) x 7(d) inches
- Weight: 0.89 kg

### **COLOURS AVAILABLE**

GREEN with white trims 8903338049425 RED with yellow trims 8903338049418 BLUE with yellow trims 8903338049432