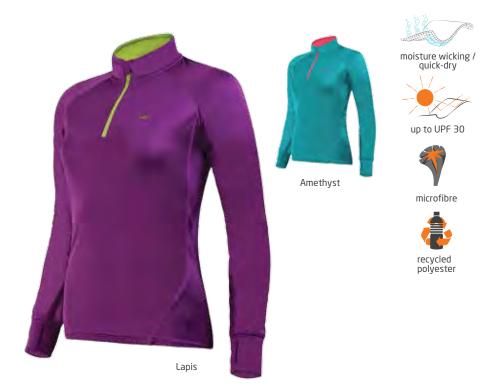

ester, the Hiking Crew Tee is light, breathable and provides UV protection. The material wicks moisture away from the skin and the tee has mesh panels for enhanced ventilation.



Ceramic

#### FEATURES

- Lightweight for active use comfort
- Mesh panels in sweat zones for breathability
- Wicking properties to keep you dry at your active best
- Fabric resistant to organic stains
- UV Protection Factor (UPF) up to 30
- Reflective print for low-light visibility
- Flatlock seams to prevent chafing

MATERIAL SPECIFICATIONS - 100% Recycled Polyester



## WOMEN'S FULL SLEEVE HIKING TEE

The Full Sleeve Hiking Tee is made from 100% recycled polyester that is light, breathable, and provides UV protection. The fabric provides superior wicking and its flatlock seams prevent the skin from chafing.



#### FEATURES

- Wicking properties to keep you dry at your active best
- UV Protection Factor (UPF) up to 30
- Lightweight and breathable fabric
- Thumbhole provision prevents the sleeves from slipping back and keeeping the wind out
- Reflective print for low-light visibility
- Fabric resistant to organic stains

MATERIAL SPECIFICATIONS - 100% Recycled Polyester



## WOMEN'S ESSENTIAL HENLEY TEE

This striped Henley Tee is made entirely from cotton and has 3/4th sleeves with button tabs to help roll up the sleeves. The breathable fabric has natural wicking properties and is soft to the touch, making it comfortable to wear in the outdoors.



Geranium

#### FEATURES

- Breathable fabric with natural wicking properties
- Soft on your skin
- BCI cotton used

MATERIAL SPECIFICATIONS - 100%