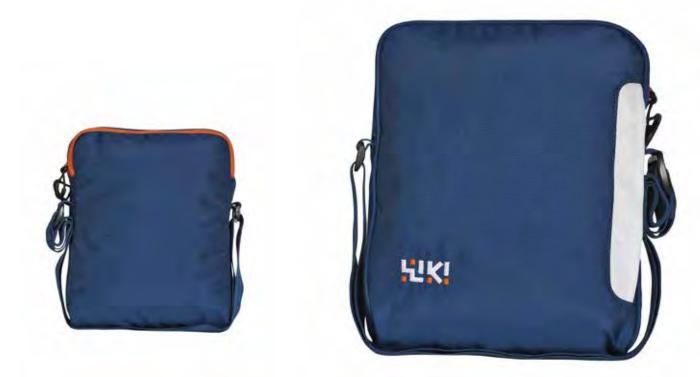

## why wiki?

The vibrant Wiki Daypacks are ergonomically designed to reduce the load pressure on the back. Optimum Weight Balance technology gives the entire backpack a uniform tapering which holds the contents of your backpack closer to your body and hence keeps the weight distributed evenly.

Ergonomic tear drop design

Adjustable straps Curved & padded shoulders

Multi compartment organizers

Tough material, bonded nylon stitches, YKK zips