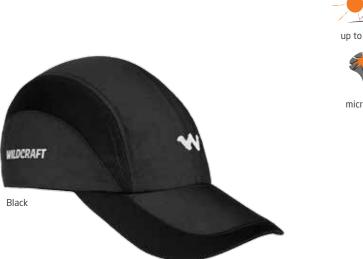

ganic stains

MATERIAL SPECIFICATIONS - 85% Nylon, 15% Spandex

## SAFARI CAP

This Safari Cap is a good add-on to your outdoor attire. Its extended cape at the back protects the nape of your neck from the sun. Its quick-dry properties and mesh ventilation panels keep you from becoming uncomfortable in the heat.







#### FEATURES

- UV Protection Factor (UPF) up to 20
- Quick-dry, breathable material
- Extended removable back cape to protect the back of your neck
- Mesh side panels for ventilation
- Reflective print for low-light visibility
- Fabric resistant to organic stains

MATERIAL SPECIFICATIONS - 100% Polyester

## SUN CAP

This Sun Cap is a good add-on to your outdoor attire. Its quick-dry properties and mesh ventilation panels keep you from becoming uncomfortable in the heat.



## up to UPF 20

# microfibre

#### FEATURES

- UV Protection Factor (UPF) up to 20
- Quick-dry, breathable material
- Mesh side panels for ventilation
- Reflective print for low-light visibility
- Fabric resistant to organic stains

MATERIAL SPECIFICATIONS - 100% Polyester

## VISOR

This Visor is made from 100% light, breathable cotton, has an adjustable velcro closure in the back and a brim for protection from the sun.





customercare@wildcraft.in | +91 80 4040 5000

🕑 @wildcrafttweet 🧗 /wildcraft 👩 /wildcraftin

# WILDCRAFT

## RAINWEAR 2015 THE HYPADRY COLLECTION



## THE HYPADRY COLLECTION

The outdoors is a different place when it starts to pour. Fresh earthy scents, brightened colours, new challenges. To the adventurer, the rains are Nature's invitation letter.

#### Stay dry.