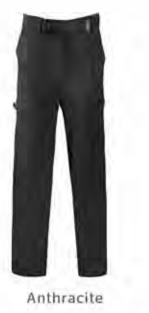

# HIKING PANTS ₹2695

ITEM CODE: 40142 85% Nylon, 15% Spandex

- · Breathable, stretchable fabric that moves with you
- UV Protection Factor (UPF) up to 50
- Durable water repellent: splashes of water roll off without seeping in

#### MEN