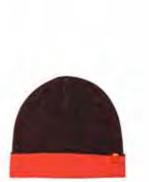

# REVERSIBLE SKULL CAP ₹595

ITEM CODE: 40221 80% Acrylic, 20% Wool

Blue & Light Grey Melange

Dark Grey Melange & InfraRed

- Lightweight
- · Anti-pilling treatment to prevent knotting

Blue/Navy

- · Reversible can be worn on either side
- Anti-pilling treatment to prevent knotting