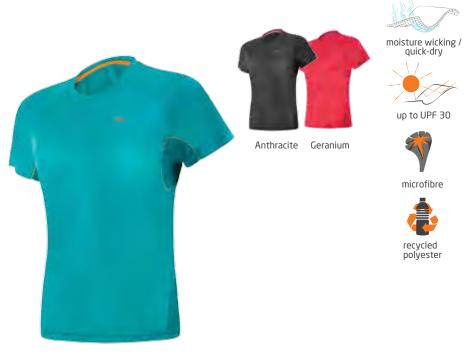

CIFICATIONS - 100% Recycled Polyester

## WOMEN'S ACTIVE TRAIL SHORTS

These Active Trail Shorts are made from breathable, wicking material and are perfect for trail running. The inner lining is soft on your skin to prevent chafing.





Geranium



moisture wicking / quick-dry



Anthracite

#### FEATURES

- Breathable for a comfortable fit
- Soft inner lining to prevent chafing
- Wicking properties to keep you dry at your active best
- Reflective print for low-light visibility
- Fabric resistant to organic stains

MATERIAL SPECIFICATIONS - 100% Polyester



## WOMEN'S HIKING CREW TEE

Made from 100% recycled polyester, the Hiking Crew Tee is light, breathable and provides UV protection. The material wicks moisture away from the skin and the tee has mesh panels for enhanced ventilation.



Ceramic

#### FEATURES

- Lightweight for active use comfort
- Mesh panels in sweat zones for breathability
- Wicking properties to keep you dry at your active best
- Fabric resistant to organic stains
- UV Protection Factor (UPF) up to 30
- Reflective print for low-light visibility
- Flatlock seams to prevent chafing

MATERIAL SPECIFICATIONS - 100% Recycled Polyester



## WOMEN'S FULL SLEEVE HIKING TEE

The Full Sleeve Hiking Tee is made from 100% recycled polyester that is light, breathable, and provides UV protection. The fabric provides superior wicking and its flatlock seams prevent the skin from chafing.



#### FEATURES

- Wicking properties to keep you dry at your active best
- UV Protection Factor (UPF) up to 30
- Lightweight and breathable fabric
- Thumbhole provision prevents