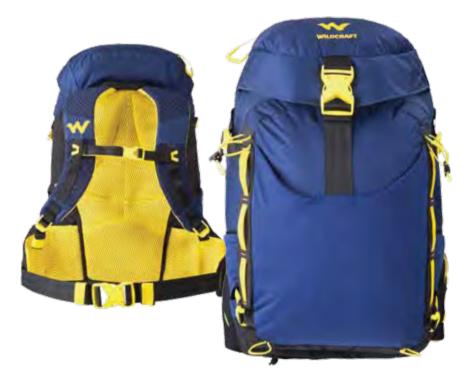

## **KRAMAT 25L**

### **FEATURES**

- Perforated Litecell shoulder straps for enhanced breathability
- Elastic bands to secure longer straps
- Abrasion resistant TPU loops to attach gear
- Attached rain cover to protect the pack from moisture
- Multiple pockets for extra storage space
- Dimension : 19.5(h) x 15.5(w) x 7.5(d) inches
- Weight: 1.3 kg

### **COLOURS AVAILABLE**

BLACK with red trims 8903338049593

with yellow trims 8903338049609