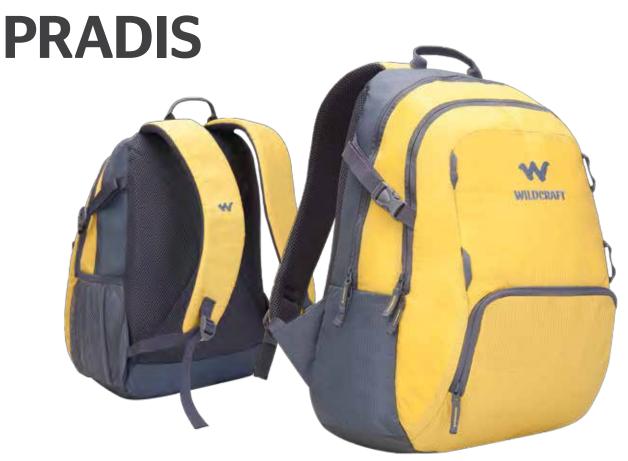

# JAVA 22L

#### Materials

100 D Robic and 210 D Robic, Hypalon, YKK runners and zippers

## **FEATURES**

- Inbuilt hydration bladder pouch
- Perforated Litecell shoulder straps for enhanced breathability
- Adjustable sternum straps to keep the pack snug
- Elastic bands to secure longer straps
- Abrasion resistant Hypalon patch with TPU loops for gear
- Attached rain cover to protect the pack from moisture
- Nylon Spandex fabric side pockets for extra storage space
- Nylon Spandex fabric for helmet storage
- Adjustable gear loops
- Dimension : 21(h) x 12(w) x 7(d) inches
- Weight: 0.89 kg

### **COLOURS AVAILABLE**

GREEN with white trims 8903338049425 RED with yellow trims 8903338049418 BLUE with yellow trims 8903338049432