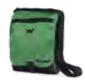

# **CARIN MINI**

## **Price: ₹899**

### **FEATURES**

- 1 main compartment
- 1 large quick access zippered front pocket
- 1 small quick access zippered front pocket on the flap
- Adjustable shoulder strap
- 10" non-padded sleeve to carry your tablet, folders or accessories
- Reflective tape for low light visibility
- 5 Years Warranty

#### **SPECIFICATIONS**

- Dimensions: 11.5(h) x 8.5(w) x 2.5(d) inches
- Weight: 180 g
- Material: 210 D Robic

#### **COLOURS AVAILABLE**

GREEN 8903338055891 RED 8903338055945