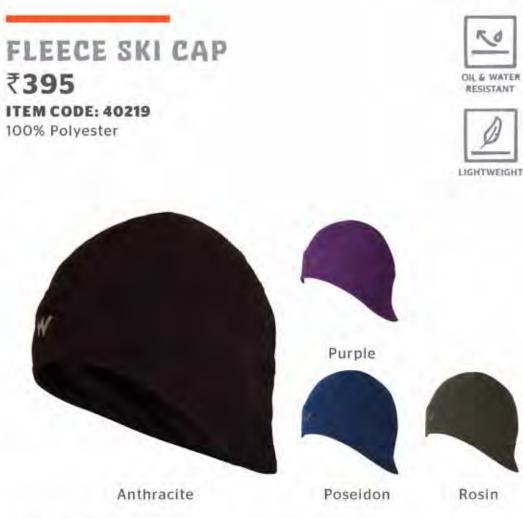

### **FLEECE GLOVES** ₹395

**ITEM CODE: 40217, 40105** 100% Polyester

- Lightweight
- · Anatomical shaping for fit and comfort
- · Elasticated cuffs for a better fit

#### FLEECE MUFFLER ₹395 ITEM CODE: 40218 100% Polyester

### FLEECE BALACLAVA ₹495

ITEM CODE: 40216, 40103 100% Polyester

Anthracite

- Poseidon
- Anti-pilling treatment to prevent knotting
- Lined with special brushed fabric to keep your hands warm
- Anatomically designed for fit and comfort

Anthracite

Rosin

- · Lightweight
- · Versatile use as head band, neck gear, etc.
- · Flatlock seam construction prevents chafing

ITEM CODE: 40220 80% Acrylic, 20% Wool