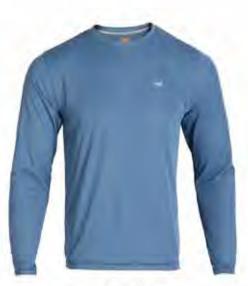

## FULL SLEEVE TEE ₹795

100% Polyester

×

32

UPF 30

MEN

FULL SLEEVE PRO TEE ₹1395 ITEM CODE: 40193 100% Polyester

Stellar

- - Anthracite

- UV protection of up to UPF 30
- Wicking finish helps sweat evaporate fast and keeps you dry
- Flatlock seam construction prevents chafing
- Reflective branding for low light visibility