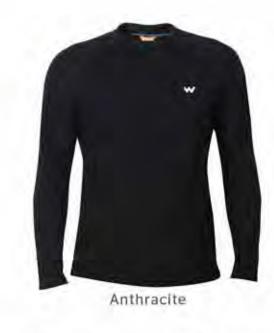

#### WOMEN

FULL SLEEVE PRO TEE ₹1395

ITEM CODE: 40194 100% Polyester

Castle Rock

- · UV protection of up to UPF 30
- · Wicking finish helps sweat evaporate fast and keeps you dry
- · Flatlock seam construction prevents chafing
- Extended back keeps the tee from riding up

- Wicking finish helps sweat evaporate fast and keeps you dry
- · Front quarter zip opening with chin guard
- · Flatlock seam construction prevents chafing
- Extended back keeps the tee from riding up
- Thumbhole to prevent sleeves from riding up