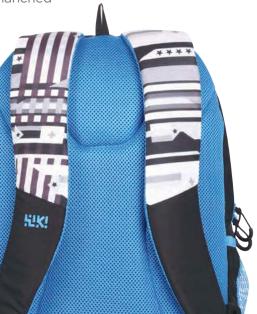

# JAVA 22L

#### Materials

100 D Robic and 210 D Robic, Hypalon, YKK runners and zippers

## **FEATURES**

- Inbuilt hydration bladder pouch
- Perforated Litecell shoulder straps for enhanced breathability
- Adjustable sternum straps to keep the pack snug
- Elastic bands to secure longer straps
- Abrasion resistant Hypalon patch with TPU loops for gear
- Attached rain cover to protect the pack from moisture
- Nylon Spandex fabric side pockets for extra storage space
- Nylon Spandex fabric for helmet storage
- Adjustable gear loops
- Dimension : 21(h) x 12(w) x 7(d) inches
- Weight: 0.89 kg

### **COLOURS AVAILABLE**

GREEN with white trims 8903338049425 RED with yellow trims 8903338049418 BLUE with yellow trims 8903338049432