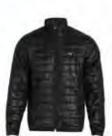

## **HUSKY PRO JACKET** ₹**4295**

**ITEM CODE: 40200** 

100% Polyester Ideal for Winters (5°C and above)

WIND STOPPING

WATER RESISTANT

Imperial Blue

Anthracite

- · 3 panel contoured hood for snug fit
- · Cinch cord at hood for single handed adjustment
- · Draw cord at hem for easy adjustment
- Adjustable sleeve opening
- · Pockets with special brushed fabric to keep your hands warm

#### MEN