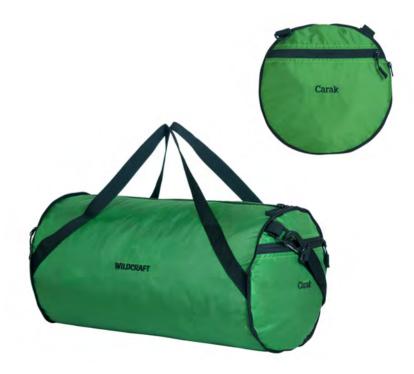

# CARAK 27L

## **FEATURES**

- One main compartment
- 2 quick access zippered side pockets
- Grab handle
- Adjustable and removable shoulder straps
- Self packable
- Cabin friendly
- Collapses into a sling bag,
- Dimensions : 9.5(h) x 18.5(w) x 9.5(d) inches
- Weight: 250 g
- Material: 100 D Robic

### **COLOURS AVAILABLE**

ORANGE with black trims

GREEN with black trims

**RED** with black trims