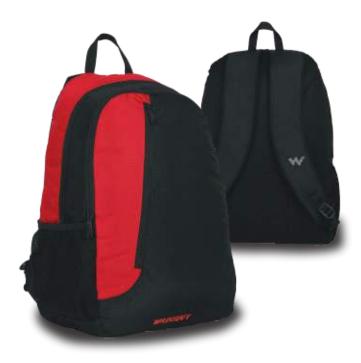

# JAVA 22L

#### Materials

100 D Robic and 210 D Robic, Hypalon, YKK runners and zippers

## **FEATURES**

- Inbuilt hydration bladder pouch
- Perforated Litecell shoulder straps for enhanced breathability
- Adjustable sternum straps to keep the pack snug
- Elastic bands to secure longer straps
- Abrasion resistant Hypalon patch with TPU loops for gear
- Attached rain cover to protect the pack from moisture
- Nylon Spandex fabric side pockets for extra storage space
- Nylon Spandex fabric for helmet storage
- Adjustable gear loops
- Dimension : 21(h) x 12(w) x 7(d) inches
- Weight: 0.89 kg

### **COLOURS AVAILABLE**

GREEN with white trims 8903338049425 RED with yellow trims 8903338049418 BLUE with yellow trims 8903338049432