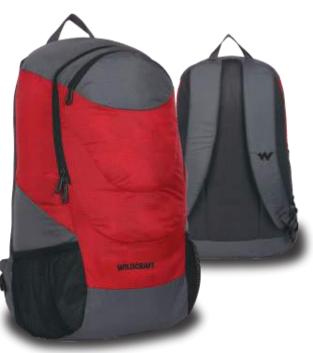

# JAVA 22L

#### Materials

100 D Robic and 210 D Robic, Hypalon, YKK runners and zippers

## **FEATURES**

- Inbuilt hydration bladder pouch
- Perforated Litecell shoulder straps for enhanced breathability
- Adjustable sternum straps to keep the pack snug
- Elastic bands to secure longer straps
- Abrasion resistant Hypalon patch with TPU loops for gear
- Attached rain cover to protect the pack from moisture
- Nylon Spandex fabric side pockets for extra storage space
- Nylon Spandex fabric for helmet storage
- Adjustable gear loops
- Dimension : 21(h) x 12(w) x 7(d) inches
- Weight: 0.89 kg

### **COLOURS AVAILABLE**

GREEN with white trims 8903338049425 RED with yellow trims 8903338049418 BLUE with yellow trims 8903338049432