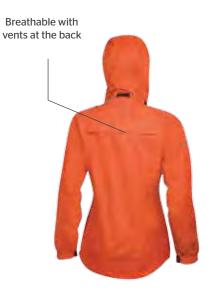

### HUSKY PRO JACKET ₹4295

ITEM CODE: 40201

100% Polyester Ideal for Winters (5°C and above)

STOPPING

RESISTANT

Pansy

- Anthracite
- · 3 panel contoured hood for snug fit
- · Cinch cord at hood for single handed adjustment
- · Draw cord at hem for easy adjustment
- Adjustable sleeve opening
- · Pockets with special brushed fabric to keep your hands warm

#### WOMEN