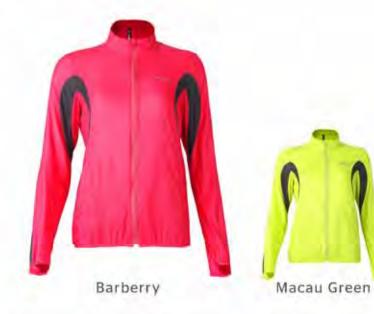

#### MEN

**HUSKY PACKABLE** JACKET ₹**2795** 

**ITEM CODE: 40095** 100% Nylon

Ideal for Light Winters (10°C and above)

Macau Green

· Full front zip with chin guard

· Packable for easy portability

· Elasticated cuffs for extra comfort