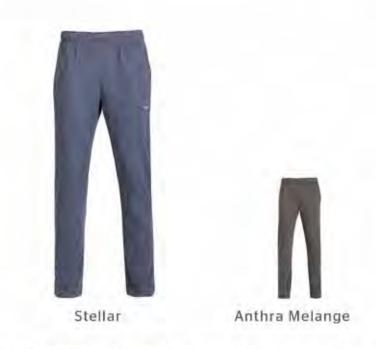

# HIKING PANTS ₹2695

ITEM CODE: 40142 85% Nylon, 15% Spandex

- · Breathable, stretchable fabric that moves with you
- UV Protection Factor (UPF) up to 50
- Durable water repellent: splashes of water roll off without seeping in

#### MEN

# CONVERTIBLE PANTS ₹2795

85% Nylon, 15% Spandex Colour: Walnut, Anthracite

Forest Night

- These 3-in-1 packable convertible pants can be worn as a pair of pants, 3/4th's or shorts and have multiple pockets for ample storage
- The fabric is breathable, stretchable, provides UV protection and is water repellent

#### WOMEN