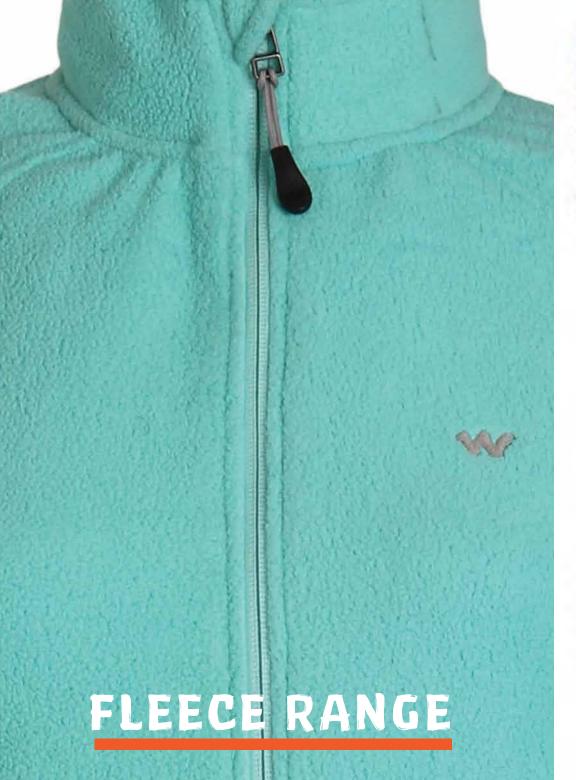

# QUILTED RANGE

## FLEECE PULLOVER ₹1195

ITEM CODE: 40108 100% Recycled Polyester Ideal for Light Winters (15°C -20°C )

- · 1 secure-zip chest pocket
- · Half front zip with chin guard
- Special treatment of fabric to prevent pilling
- · Contrast flatlocks

## FLEECE VEST ₹1195

100% Polyester Ideal for Light Winters (15°C and above)