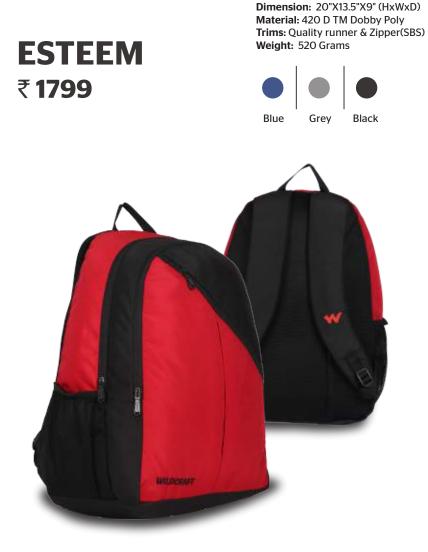

organiser to ensure optimum space usage(Optional)
- Side air mesh pockets

CORE

- Airway back system for maximum comfort and sweat management
- Ergonomically designed & curved shoulder strap for carrying comfort

<sup>•</sup> Double compartment backpack with dedicated inner laptop compartment for carrying laptop (up to 15" inches)

Dimension: 19"X13"X8" (HxWxD) Material: 420 D TM Dobby Poly Trims: Quality runner & Zipper(SBS) Weight: 480 Grams



- Functional organiser to ensure optimum space usage(Optional)
- Side air mesh pockets

DRUM

- Airway back system for maximum comfort and sweat management
- Ergonomically designed & curved shoulder strap for carrying comfort

<sup>•</sup> Double compartment backpack with dedicated inner laptop compartment for carrying laptop (up to 15" inches)



<sup>•</sup> Double compartment backpack with dedicated inner laptop compartment for carrying laptop (up to 15" inches)

- Functional organiser to ensure optimum space usage(Optional)
- Side air mesh pockets
- Airway back system for maximum comfort and sweat management
- Ergonomically designed & curved shoulder strap for carrying comfort

## **DAY NIGHT** ₹ 2099

Dimension: 18.5"X13.5"X10.5" Material: 420 D TM Dobby Poly Trims: Quality runner & Zipper(SBS) Weight: 500 Grams



Blue

Red



- Functional organiser to ensure optimum space usage(Optional)
- Side air mesh pockets
- Airway back system for maximum comfort and sweat management
- Ergonomically designed & curved shoulder strap for carrying comfort

<sup>•</sup> Double compartment backpack with dedicated inner laptop compartment fo