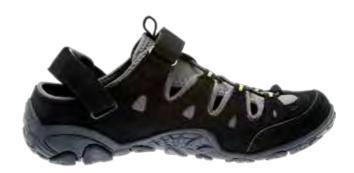

- The Ergo shaped EVA foot-bed makes the shoe ideal to be worn for long duration activities
- The contoured arch supports the mid section of the foot
- The rubber outsoles are designed for excellent grip on all kinds of surfaces





#### **Colours Available**





BEIGE





## TERRAFINCROSS Price: ₹ 2295

A closed toe outdoor sandal that is durable and comfortable for light hiking, trail walking or camping.

#### **FEATURES**

- The upper material makes the footwear durable
- The toe cover provides extra protection to the foot
- The soft fabric lining minimizes friction against the skin
- The Ergo shaped EVA foot-bed and contoured outsole supports the mid section of the foot
- The ART (Advanced Rubber Technology) on the outsoles are designed for excellent grip on all kinds of surfaces





#### **Colours Available**





BLACK



BLUE

#### Women

### TERRAFINGAIT Price: ₹2495

A closed toe outdoor sandal that is durable and comfortable for light hiking, trail walking or camping.

#### **FEATURES**

- Upper material makes the footwear durable
- The toe cover provides extra protection to the foot
- The soft fabric lining minimizes friction against the skin
- The Ergo shaped EVA foot-bed supports the mid section of the foot
- The contoured outsole makes the shoe ideal to be worn for long duration activities
- The ART (Advanced Rubber Technology) on the outsoles are designed for excellent grip on all kinds of surfaces





#### **Colours Available**





254 gm/pair

PINK

BLUE

## FLIPFLOPS Price:₹495

Cushioned flip flops for casual wear.

#### **FEATURES**

- EVA foot-be