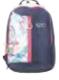

# VAPRA 24L

#### Materials

100 D Robic and 210 D Robic, Hypalon, YKK runners and zippers Price:₹3795

## **FEATURES**

- Inbuilt hydration bladder pouch
- Perforated Litecell shoulder straps for enhanced breathability
- Adjustable sternum straps to keep the pack snug
- Elastic bands to secure longer straps
- Abrasion resistant Hypalon patch with TPU loops for gear
- Attached rain cover to protect the pack from moisture
- Shape retaining Nylon Spandex fabric side pockets for extra storage
- Gear loops
- Dimension: 20(h) x 14(w) x 8(d) inches
- Weight: 1.29 kg

### **COLOURS AVAILABLE**

BLUE with yellow trims 8903338049548 GREEN with white trims 8903338049555

BLACK with yellow trims 8903338049531