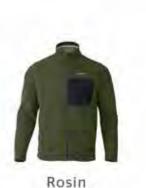

## FLEECE JACKET ₹1395

ITEM CODE: 40187

100% Polyester Ideal for Light Winters (15°C and above)

- · Full front zip with chin guard
- · Oil & water repellent finish makes it less prone to staining
- Pockets with special brushed fabric to keep your hands warm"

Sundried Tomato

Poseidon

Rosin

- · Full front zip with chin guard
- Oil & water repellent finish makes it less prone to staining
- Pockets with special brushed fabric to keep your hands warm"