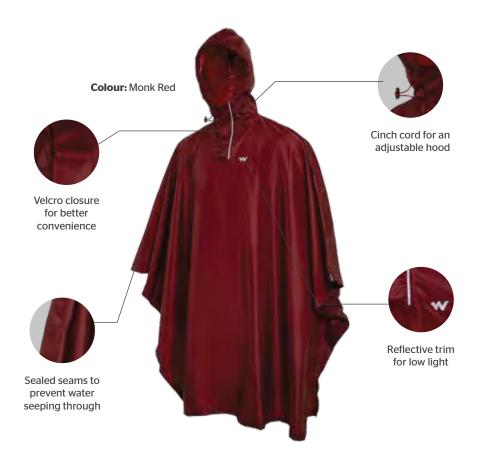

tching seams are still a vulnerable to water seepage through needle-holes.

The seams on these products are 100% sealed using a seam-sealing tape to cover the needle holes. This extra measure ensures that there are no stray water droplets seeping in through the seams.

#### **REFLECTIVE TRIM**



Constant rains often mean drivers and pedestrians are dealing with low light conditions. The HypaDry collection features a reflective trim on its products as a safety feature. The trim reflects light, indicating your presence in the dark.

#### **RAIN PONCHO**

#### **Price:**₹1295

The Rain Poncho slips over your head, covering you and your gear all at once. Constructed with fully sealed seams, it prevents water seeping in through the stitches, keeping you protected during your treks and hikes.







WATERPROOF up to 2000 mm

MATERIAL SPECIFICATIONS

100% Polyester





## RAIN CHEATER

#### **Price:**₹1495

This rain cheater features sealed seams and double flap zippered pockets to prevent water getting in at the stitches and the zip opening. It also packs into its own pocket, making it easy to carry wherever you go.











#### **MATERIAL SPECIFICATIONS**

100% Polyester



Colour: Racing Red



Packs into its own pocket





#### RAIN COAT

#### Price: ₹1995

This rain coat extends below your knee. Its sealed seams prevent water from seeping in through the stitches. The rain coat also packs into its own pocket, making it easy for you to carry wherever you go.





PACKABLE



LIGHTWEIGHT



WATERPROOF up to 2000 mm

#### **MATERIAL SPECIFICATIONS**

100% Polyester





Pac