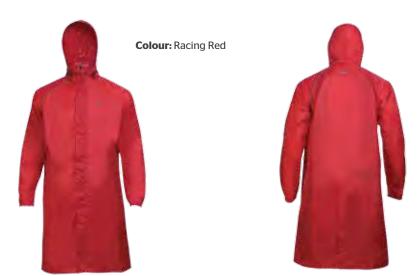

## LIGHT QUILT JACKET ₹1895 ITEM CODE: 40205 100% Polyester

100% Polyester Ideal for Light Winters (10° - 15°C)

STOPPING

RESISTANT

 Image: second second

Stellar

Anthracite

- · Full front zip with chin guard
- · Pockets with special brushed fabric to keep your hands warm
- · Ribbed neck, hem and cuffs for a snug fit