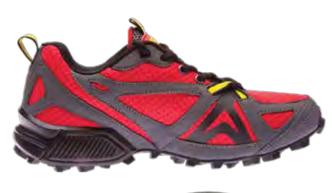

enhances comfort
- The PU sock liner keeps the foot dry and odor-free
- The rubber outsoles are designed for excellent grip on all kinds of surfaces
- Lace pouch on the tongue secures lace and prevents accidental tripping
- 3mm sole lug depth for better traction





#### **Colours Available**



LIGHTWEIGHT





WATERPROOF

BREATHABLE



BLACK



BLUE

## CRAGGRIPLEAP Price: ₹2995

Trail running shoes with an ergonomically designed sole for a superior grip on an unpredictable terrain.

#### **FEATURES**

- Waterproof
- The upper material makes the footwear breathable
- The EVA ergo-molded foot-bed enhances comfort
- The PU sock liner keeps the foot dry and odor-free
- The rubber outsoles are designed for excellent grip on all kinds of surfaces
- 4mm sole lug depth for excellent traction





#### **Colours Available**





BLACK

RED





HT BREATHABLE

## TERRAFINRISE Price: ₹2995

A closed toe outdoor sandal that is durable and comfortable for light hiking, trail walking or camping.

#### **FEATURES**

- The upper material made of Nubuck leather makes the footwear durable
- The toe cover provides extra protection to the foot
- The soft fabric lining minimizes friction against the skin
- The Ergo shaped EVA foot-bed makes the shoe ideal to be worn for long duration activities
- The contoured arch supports the mid section of the foot
- The ART (Advanced Rubber Technology) on the outsoles are designed for excellent grip on all kinds of surfaces





#### **Colours Available**

BLUE





BLACK



## TERRAFINPACE Price: ₹2795

A closed toe outdoor sandal that is durable and c