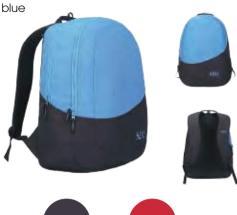

## CARA 30L

#### Materials

100 D Robic and 210 D Robic, Hypalon, YKK runners and zippers

### **FEATURES**

- Functional organiser to ensure optimum space usage
- · Mesh pockets on the sides for everyday use
- Reflective tape for low light visibility
- Special gear loops to hang support gear
- Airway back system for maximum comfort and sweat management
- Cushion padding on the back and shoulders for superior load management
- Dimension : 20(h) x 16(w) x 6(d) inches

## **COLOURS AVAILABLE**

GREEN 8903338036975

RED 8903338036999

## BLUE 8903338036982