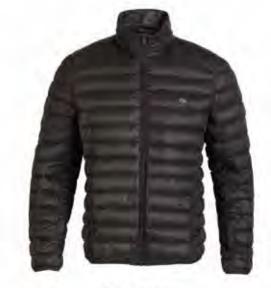

## PACKABLE HUSKY JACKET ₹**2995 ITEM CODE: 40198**

100% Nylon Ideal for Winters (10°C and above)

STOPPING

SELF-

WATER RESISTANT

· Self packable for easy portability

Poseidon

- Lightweight (380 gms)
- · Full front zip with chin guard

#### MEN

**HUSKY PACKABLE** JACKET ₹**2795** 

**ITEM CODE: 40095** 100% Nylon

Ideal for Light Winters (10°C and above)

Macau Green

· Full front zip with chin guard

· Packable for easy portability

· Elasticated cuffs for extra comfort