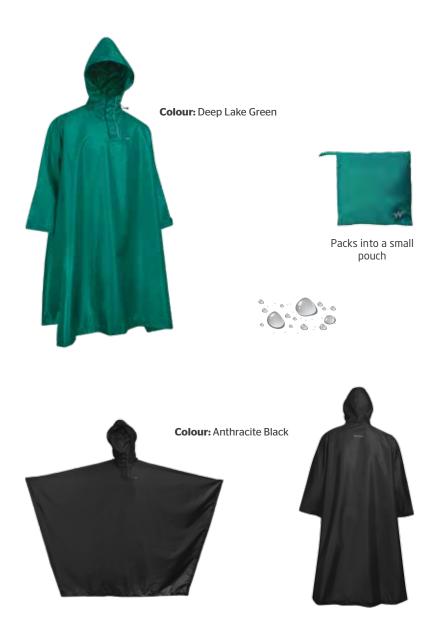

.

The seams on these products are 100% sealed using a seam-sealing tape to cover the needle holes. This extra measure ensures that there are no stray water droplets seeping in through the seams.

#### **REFLECTIVE TRIM**



Constant rains often mean drivers and pedestrians are dealing with low light conditions. The HypaDry collection features a reflective trim on its products as a safety feature. The trim reflects light, indicating your presence in the dark.

#### **RAIN PONCHO**

#### **Price:**₹1295

The Rain Poncho slips over your head, covering you and your gear all at once. Constructed with fully sealed seams, it prevents water seeping in through the stitches, keeping you protected during your treks and hikes.







WATERPROOF up to 2000 mm

MATERIAL SPECIFICATIONS

100% Polyester





## RAIN CHEATER

#### **Price:**₹1495

This rain cheater features sealed seams and double flap zippered pockets to prevent water getting in at the stitches and the zip opening. It also packs into its own pocket, making it easy to carry wherever you go.











#### **MATERIAL SPECIFICATIONS**

100% Polyester



Colour: Racing Red



Packs into its own pocket





#### RAIN COAT

#### Price: ₹1995

This rain coat extends below your knee. Its sealed seams prevent water from seeping in through the stitches. The rain coat also packs into its own pocket, making it easy for you to carry wherever you go.





PACKABLE



LIGHTWEIGHT



WATERPROOF up to 2000 mm

#### **MATERIAL SPECIFICATIONS**

100% Polyester





Packs into its own pocket





### MEN'S RAIN JACKET

#### **Price:**₹2295