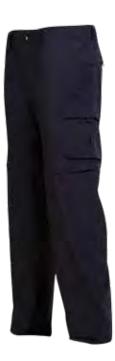

### CAMPING TRACK PANTS ₹1295 ITEM CODE: 40183 65% Cotton, 35% Polyester

WATER

RESISTANT

- · Elasticated waistband with draw cord for a comfortable fit
- · Bio-wash finish for a softer feel

MEN

# CAMPING TRACK PANTS ₹1295

ITEM CODE: 40184 65% Cotton, 35% Polyester

STOPPING