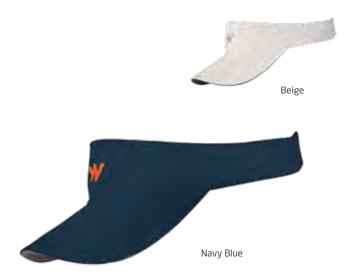

ack cape to protect the back of your neck
- Mesh side panels for ventilation
- Reflective print for low-light visibility
- Fabric resistant to organic stains

MATERIAL SPECIFICATIONS - 100% Polyester

## SUN CAP

This Sun Cap is a good add-on to your outdoor attire. Its quick-dry properties and mesh ventilation panels keep you from becoming uncomfortable in the heat.



## up to UPF 20

# microfibre

#### FEATURES

- UV Protection Factor (UPF) up to 20
- Quick-dry, breathable material
- Mesh side panels for ventilation
- Reflective print for low-light visibility
- Fabric resistant to organic stains

MATERIAL SPECIFICATIONS - 100% Polyester

## VISOR

This Visor is made from 100% light, breathable cotton, has an adjustable velcro closure in the back and a brim for protection from the sun.





customercare@wildcraft.in | +91 80 4040 5000

🕑 @wildcrafttweet 🧗 /wildcraft 👩 /wildcraftin

# WILDCRAFT

## RAINWEAR 2015 THE HYPADRY COLLECTION



## THE HYPADRY COLLECTION

The outdoors is a different place when it starts to pour. Fresh earthy scents, brightened colours, new challenges. To the adventurer, the rains are Nature's invitation letter.

#### Stay dry. Stay comfortable. Stay out.

Introducing HypaDry - waterproof, lightweight, 100% seam-sealed and the best looking thing under a raincloud. It's just what Nature ordered - an expedition-ready range of rainwear, featuring the new Dry+Vent technology.

#### CONTENTS

| ) |
|---|
| 1 |
| 3 |
|   |
| 7 |
| 9 |
| 1 |
| 3 |
| 4 |
|   |

## INNOVATION FOR THE OUTDOORS

There is more technology and cutting-edge innovation that goes i