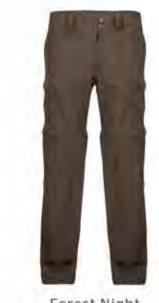

# CONVERTIBLE PANTS ₹2795

85% Nylon, 15% Spandex Colour: Walnut, Anthracite

Forest Night

- These 3-in-1 packable convertible pants can be worn as a pair of pants, 3/4th's or shorts and have multiple pockets for ample storage
- The fabric is breathable, stretchable, provides UV protection and is water repellent