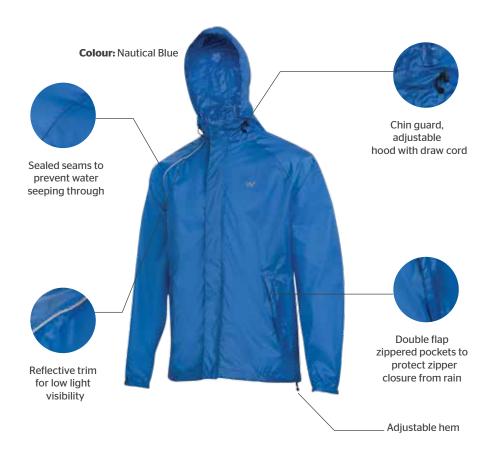

and pedestrians are dealing with low light conditions. The HypaDry collection features a reflective trim on its products as a safety feature. The trim reflects light, indicating your presence in the dark.

#### **RAIN PONCHO**

#### **Price:**₹1295

The Rain Poncho slips over your head, covering you and your gear all at once. Constructed with fully sealed seams, it prevents water seeping in through the stitches, keeping you protected during your treks and hikes.







WATERPROOF up to 2000 mm

MATERIAL SPECIFICATIONS

100% Polyester





## RAIN CHEATER

#### **Price:**₹1495

This rain cheater features sealed seams and double flap zippered pockets to prevent water getting in at the stitches and the zip opening. It also packs into its own pocket, making it easy to carry wherever you go.











#### **MATERIAL SPECIFICATIONS**

100% Polyester



Colour: Racing Red



Packs into its own pocket





#### RAIN COAT

#### Price: ₹1995

This rain coat extends below your knee. Its sealed seams prevent water from seeping in through the stitches. The rain coat also packs into its own pocket, making it easy for you to carry wherever you go.





PACKABLE



LIGHTWEIGHT



WATERPROOF up to 2000 mm

#### **MATERIAL SPECIFICATIONS**

100% Polyester





Packs into its own pocket





### MEN'S RAIN JACKET

#### **Price:**₹2295

This self-packable Rain Jacket features sealed seams and double flap zippered pockets that prevent water from seeping in through the stitches and the zip openings. Its back vent and mesh lining ensure breathability and comfort.











#### **MATERIAL SPE