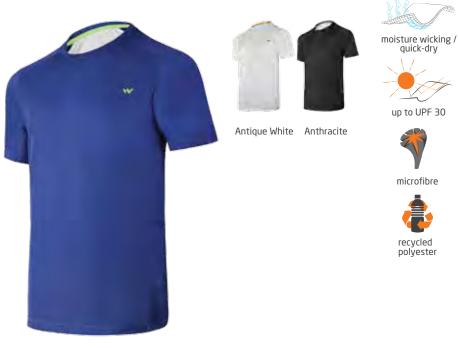

## FULL SLEEVE TEE ₹795

100% Polyester

×

32

UPF 30

MEN

FULL SLEEVE PRO TEE ₹1395 ITEM CODE: 40193 100% Polyester

Stellar

- - Anthracite

- UV protection of up to UPF 30
- Wicking finish helps sweat evaporate fast and keeps you dry
- Flatlock seam construction prevents chafing
- Reflective branding for low light visibility

- Wicking finish helps sweat evaporate fast and keeps you dry
- Raglan sleeves for easy arm movement
- Flatlock seam construction prevents chaling