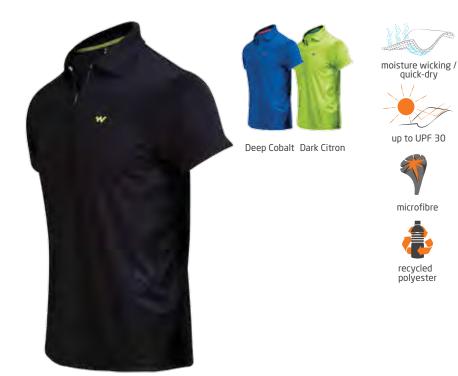

breathable fabric that stretches with you to allow easy movement. The gusseted crotch allows for an extra stretch, making them perfect for climbing.









Anthracite

microfibre

Captain's Blue

#### FEATURES

- Wicking properties to keep you dry at your active best
- Lightweight for active use comfort
- Breathable, stretchable fabric that moves with you
- UV Protection Factor (UPF) up to 50
- Gusseted crotch for an extra stretch
- Fabric resistant to organic stains

MATERIAL SPECIFICATIONS - 85% Nylon, 15% Spandex

## MEN'S HIKING POLO TEE

This Hiking Polo Tee is light, breathable and provides UV protection to protect you from the harmful effects of overexposure to the sun. The wicking material and mesh panels keep you feeling dry, making this tee ideal for hiking and active trails.



Anthracite

#### FEATURES

- Lightweight for active use comfort
- Mesh panels in sweat zones for breathability
- Wicking properties to keep you dry at your active best
- Fabric resistant to organic stains
- UV Protection Factor (UPF) up to 30
- Reflective print for low-light visibility
- Flatlock seams to prevent chafing

MATERIAL SPECIFICATIONS - 100% Recycled Polyester

## MEN'S FULL SLEEVE HIKING TEE

The Full Sleeve Hiking Tee is made from 100% recycled polyester that is light, breathable, and provides UV protection. The fabric provides moisture wicking and its flatlock seams prevent the skin from chafing.







quick-dry



up to UPF 50



microfibre



New Blue

#### FEATURES

- Wicking properties to keep you dry at your active best
- Lightweight and breathable fabric
- UV Protect