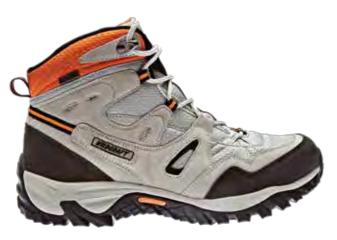

4mm sole lug depth for excellent traction
- Rust-free metal hooks





#### **Colours Available**







BROWN





LIGHTWEIGHT

BREATHABLE WATERPROOF

### Men AMPHIBIA TRACK Price: ₹ 5995

A durable and waterproof high ankle shoe designed for a comfortable trekking or hiking experience.

#### **FEATURES**

- Waterproof
- High ankle for better ankle support
- The upper material made of Suede makes the footwear durable
- The Nylon shank protects the foot and keeps the movement stable
- The EVA midsole enhances cushioning and shock absorption
- The PU sock liner keeps the foot dry and odor-free
- The rubber outsoles are designed for excellent grip on all kinds of surfaces
- Bellows tongue specially designed to keep debris out
- 3mm sole lug depth for better traction
- Rust-free metal hooks





#### **Colours Available**





1056 am/pair

WATERPROOF

BREATHABLE

GREY

BEIGE

### **AMPHIBIA ARGIL** Price:₹5495

A durable and waterproof high ankle shoe designed for a comfortable trekking or hiking experience.

#### **FEATURES**

- Waterproof
- High ankle for better ankle support
- The upper material made of Suede makes the footwear durable
- The Nylon shank protects the foot and keeps the movement stable
- The EVA midsole enhances cushioning and shock absorption
- The PU sock liner keeps the foot dry and odor-free
- The rubber outsoles are designed for excellent grip on all kinds of surfaces
- Bellows tongue specially designed to keep debris out
- 4mm sole lug depth excellent traction
- Rust-free metal hooks





#### **Colours Available**





#### 1000 am/pair



LIGHTWEIGHT