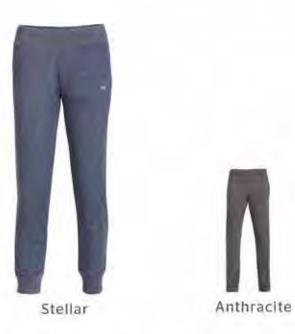

### CAMPING TRACK PANTS ₹1295 ITEM CODE: 40183 65% Cotton, 35% Polyester

WATER

RESISTANT

- · Elasticated waistband with draw cord for a comfortable fit
- · Bio-wash finish for a softer feel

MEN

# CAMPING TRACK PANTS ₹1295

ITEM CODE: 40184 65% Cotton, 35% Polyester

STOPPING