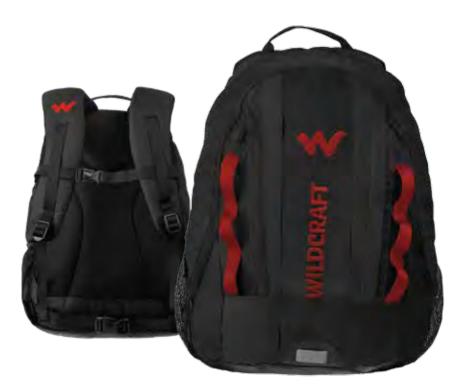

# WILDCRAFT

# JAVA 22L

#### Materials

100 D Robic and 210 D Robic, Hypalon, YKK runners and zippers

## **FEATURES**

- Inbuilt hydration bladder pouch
- Perforated Litecell shoulder straps for enhanced breathability
- Adjustable sternum straps to keep the pack snug
- Elastic bands to secure longer straps
- Abrasion resistant Hypalon patch with TPU loops for gear
- Attached rain cover to protect the pack from moisture
- Nylon Spandex fabric side pockets for extra storage space
- Nylon Spandex fabric for helmet storage
- Adjustable gear loops
- Dimension : 21(h) x 12(w) x 7(d) inches
- Weight: 0.89 kg

### **COLOURS AVAILABLE**

GREEN with white trims 8903338049425 RED with yellow trims 8903338049418 BLUE with yellow trims 8903338049432