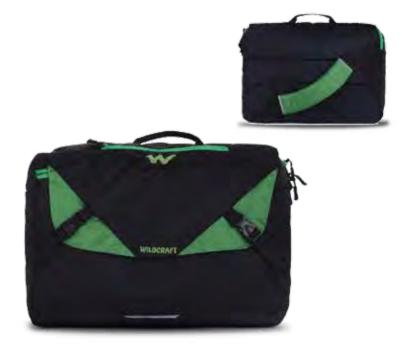

# **VAYA 25L**

#### Materials

100 D Robic Nylon and 210 D Robic Nylon, YKK runners and zippers

## FEATURES

- Double compartment backpack with mesh
  pockets on the sides for everyday use
- Functional organiser to ensure optimum space usage plus a dedicated laptop sleeve
- Cushion padded airway back system for maximum comfort and sweat management
- Fixed waist belts ensure exceptional load management
- Ergonomically designed sternum and compression straps
- Dimension : 19.5(h) x 15.5(w) x 7.5(d) inches

## **COLOURS AVAILABLE**

GREEN 8903338036913

BLUE 8903338036920

BLACK 8903338036937