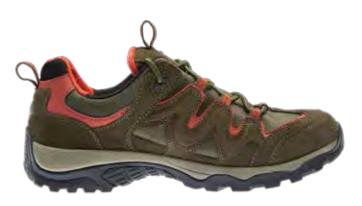

rfaces
- Bellows tongue specially designed to keep debris out
- 3mm sole lug depth for better traction
- Rust-free metal hooks



Price:₹4295



#### **Colours Available**







LIGHTWEIGHT

WATERPROOF BREATHABLE



PINK

BLUE

## AMPHIBIA STRIDE Price: ₹ 3995

A lightweight and waterproof low ankle shoe for a comfortable trekking or hiking experience.

#### **FEATURES**

- Waterproof
- High ankle for better ankle support
- The upper material made of Nubuck leather makes the footwear durable
- The Nylon shank protects the foot and keeps the movement stable
- The EVA midsole enhances cushioning and shock absorption
- The PU sock liner keeps the foot dry and odor-free
- The rubber outsoles are designed for excellent grip on all kinds of surfaces
- 4mm sole lug depth for excellent traction





#### **Colours Available**





LIGHTWEIGHT

WATERPROOF BREATHABLE





GREY

OLIVE

### Men **CRAGGO GRAVEL**

Price:₹3495

A lightweight low ankle shoe for a comfortable trekking or hiking experience.

#### **FEATURES**

- The upper material made of Nubuck leather makes the footwear durable
- The Nylon shank protects the foot and keeps the movement stable
- The EVA midsole enhances cushioning and shock absorption
- The PU sock liner keeps the foot dry and odor-free
- The rubber outsoles are designed for excellent grip on all kinds of surfaces
- 3mm sole lug depth for better traction
- Rust-free metal hooks





#### **Colours Available**



BROWN



BLUE

760 gm/pair



LIGHTWEIGHT



**BREATHABLE** 

### CRAGGOTRAIL Price: ₹2995

A lightweight low ankle shoe for a comfortable trekki