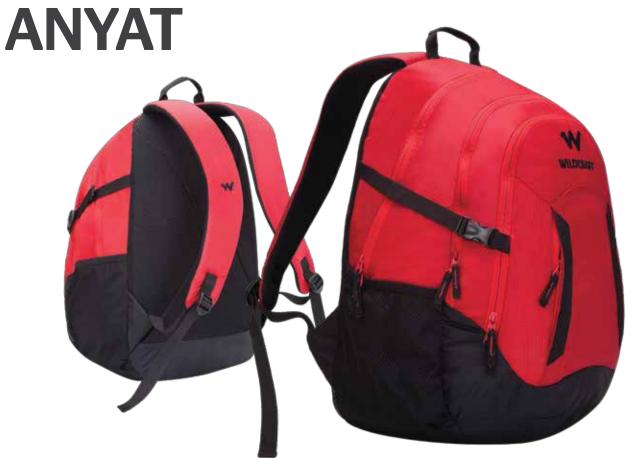

ystem for comfort & load management
- Dimension : 18(h) x 13(w) x 8(d) inches
- Capacity: 28 L

## COLOURS AVAILABLE







GREEN 8903338042235

BLUE 8903338042228

BLACK 8903338042242

Price: ₹1395



## FEATURES

- Dual compartment design
- 1 quick access front pocket
- 1 easy access side pocket
- Padded back system for comfort & load management
- Dimension: 18(h) x 13(w) x 8(d) inches
- Capacity: 30 L

## COLOURS AVAILABLE





ORANGE 8903338042198

YELLOW 8903338042204



BLUE 8903338042211

Price: ₹1595



## FEATURES

- Dual compartment design
- 1 quick access front pocket
- 1 easy access side pocket
- Padded back system for comfort & load management
- Dimension : 19(h) x 13(w) x 8(d) inches
- Capacity: 32 L

## **COLOURS AVAILABLE**







GREEN 8903338042266 BLACK 8903338042273





## **FEATURES**

- Triple compartment design
- 1 quick access front pocket
- 2 easy access side pockets
- Padded back system & haul loop for comfort & load management
- Functional organizer
- Dimension : 20(h) x 13(w) x 8(d) inches
- Capacity: 34 L

## COLOURS AVAILABLE





RED 8903338042303

BLUE 8903338042297



GREEN 8903338042280

Price:₹2295



## FEATURES

- Triple compartment design
- 2 easy access side pockets
- Cushion padded back system & haul loop for comfort & load management
- Functional organizer
- Dimension : 19(h) x 13(w) x 9(d) inches
- Capacity: 36 L

## **COLOURS AVAILABLE**





ORANGE 8903338042334

BLUE 8903338042327



GREEN 8903338042310

## **AQUAPACK** ₹ 1699

Dimension: 20.5"X15.5"X10.5" (HxWxD) Material: 420 D TM Dobby Poly Trims: Quality runner & Zipper(SBS)