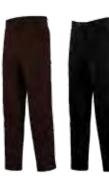

# CONVERTIBLE PANTS ₹2795

85% Nylon, 15% Spandex Colour: Walnut, Anthracite

Forest Night

- These 3-in-1 packable convertible pants can be worn as a pair of pants, 3/4th's or shorts and have multiple pockets for ample storage
- The fabric is breathable, stretchable, provides UV protection and is water repellent

### CONVERTIBLE PANTS ₹2795

ITEM CODE: 40132 85% Nylon, 15% Spandex Colour: Anthracite

Walnut

- These 3-in-1 packable convertible pants can be worn as a pair of pants, 3/4th's or shorts and have multiple pockets for ample storage
- The fabric is breathable, stretchable, provides UV protection and is water repellent