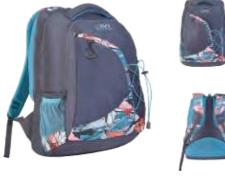

# VAPRA 24L

#### Materials

100 D Robic and 210 D Robic, Hypalon, YKK runners and zippers Price:₹3795

## **FEATURES**

- Inbuilt hydration bladder pouch
- Perforated Litecell shoulder straps for enhanced breathability
- Adjustable sternum straps to keep the pack snug
- Elastic bands to secure longer straps
- Abrasion resistant Hypalon patch with TPU loops for gear
- Attached rain cover to protect the pack from moisture
- Shape retaining Nylon Spandex fabric side pockets for extra storage
- Gear loops
- Dimension: 20(h) x 14(w) x 8(d) inches
- Weight: 1.29 kg

### **COLOURS AVAILABLE**

BLUE with yellow trims 8903338049548 GREEN with white trims 8903338049555

BLACK with yellow trims 8903338049531