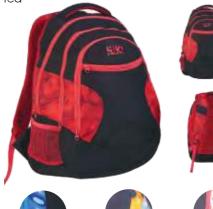

# JAVA 22L

## **FEATURES**

- Inbuilt hydration bladder pouch
- Perforated Litecell shoulder straps for enhanced breathability
- Adjustable sternum straps to keep the pack snug
- Elastic bands to secure longer straps
- Abrasion resistant Hypalon patch with TPU loops for gear
- Attached rain cover to protect the pack from moisture
- Nylon Spandex fabric side pockets for extra storage space
- Nylon Spandex fabric for helmet storage
- Adjustable gear loops
- Dimension : 21(h) x 12(w) x 7(d) inches
- Weight: 0.89 kg

### **COLOURS AVAILABLE**

GREEN with white trims 8903338049425 RED with yellow trims 8903338049418 BLUE with yellow trims 8903338049432