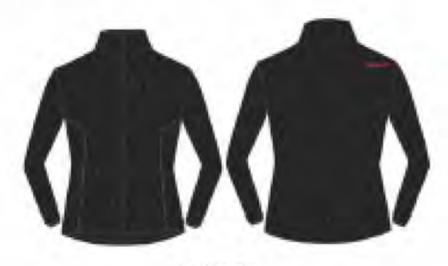

#### WOMEN

## REVERSIBLE LIGHT QUILT JACKET ₹2995

#### ITEM CODE: 40204

100% Polyester Ideal for Light Winters (10° - 15°C)

STOPPING

WATER

Carabet

Poseidon

- · Reversible can be worn on either side
- · Elasticated cuffs for a better fit
- · Pockets with special brushed fabric to keep your hands warm