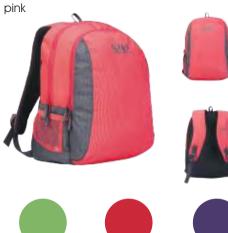

# **VIRI 25L**

#### Materials

100 D Robic and 210 D Robic, Hypalon, YKK runners and zippers

- Double compartment backpack with mesh pockets on the sides for everyday use
- Functional organiser to ensure optimum space usage plus a dedicated laptop sleeve
- Cushion padded airway back system for maximum comfort and sweat management
- Detachable waist belts ensure exceptional load management
- Ergonomically designed sternum and compression straps
- Dimension : 19.5(h) x 15.5(w) x 7.5(d) inches

## **COLOURS AVAILABLE**

BLACK 8903338036968

GREEN 8903338036944

BLUE 8903338036951