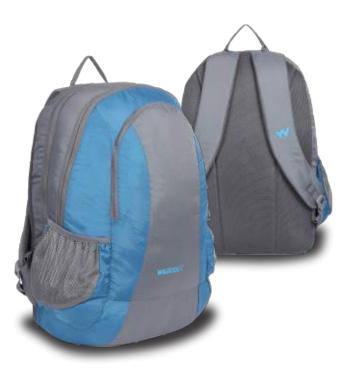

# VAPRA 24L

#### Materials

100 D Robic and 210 D Robic, Hypalon, YKK runners and zippers Price:₹3795

## **FEATURES**

- Inbuilt hydration bladder pouch
- Perforated Litecell shoulder straps for enhanced breathability
- Adjustable sternum straps to keep the pack snug
- Elastic bands to secure longer straps
- Abrasion resistant Hypalon patch with TPU loops for gear
- Attached rain cover to protect the pack from moisture
- Shape retaining Nylon Spandex fabric side pockets for extra storage
- Gear loops
- Dimension: 20(h) x 14(w) x 8(d) inches
- Weight: 1.29 kg

### **COLOURS AVAILABLE**

BLUE with yellow trims 8903338049548 GREEN with white trims 8903338049555

BLACK with yellow trims 8903338049531