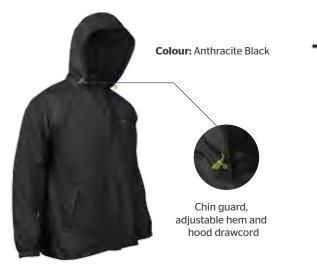

FICATIONS**

100% Polyester



Colour: Racing Red



Packs into its own pocket





#### RAIN COAT

#### Price: ₹1995

This rain coat extends below your knee. Its sealed seams prevent water from seeping in through the stitches. The rain coat also packs into its own pocket, making it easy for you to carry wherever you go.





PACKABLE



LIGHTWEIGHT



WATERPROOF up to 2000 mm

#### **MATERIAL SPECIFICATIONS**

100% Polyester





Packs into its own pocket





### MEN'S RAIN JACKET

#### **Price:**₹2295

This self-packable Rain Jacket features sealed seams and double flap zippered pockets that prevent water from seeping in through the stitches and the zip openings. Its back vent and mesh lining ensure breathability and comfort.











#### **MATERIAL SPECIFICATIONS**

100% Polyester





Packs into its own pocket



Back vent for additional breathability





### WOMEN'S RAIN JACKET

#### Price:₹2295

This self-packable Rain Jacket has a back vent and mesh lining to ensure breathability and comfort. Its sealed seams and double flap zippered pockets prevent water from seeping in through the stitches and the zip openings. The fit is tailored to gracefully suit you as you step out into the great outdoors.



#### MATERIAL SPECIFICATIONS

100% Polyester

SELF-PACKABLE LIGHTWEIGHT

WATERPROOF up to 2000 mm



### RAIN PANT

#### **Price: ₹ 995**

This rain pant features sealed seams preventing water from seeping in through the stitches. An adjustable leg opening for you to easily slip this around your pants. The pack-pouch makes it easy to carry with you wherever you go.