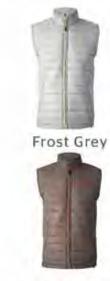

#### MEN

HUSKY VEST ₹2295

#### ITEM CODE: 40202

100% Polyester Ideal for Light Winters (10-15°C)

Dark Olive

Poseidon

- · Full front zip with chin guard
- · Elastic binding at armhole and bottom hem for a better fit