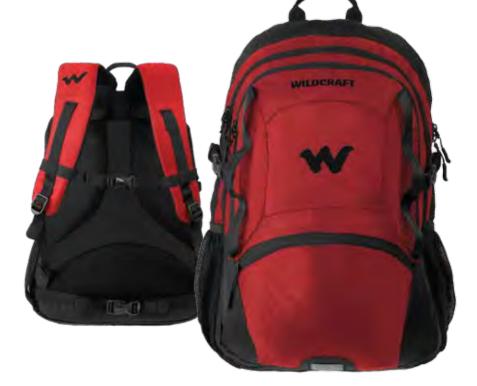

# **VIRI 25L**

#### Materials

100 D Robic and 210 D Robic, Hypalon, YKK runners and zippers

- Double compartment backpack with mesh pockets on the sides for everyday use
- Functional organiser to ensure optimum space usage plus a dedicated laptop sleeve
- Cushion padded airway back system for maximum comfort and sweat management
- Detachable waist belts ensure exceptional load management
- Ergonomically designed sternum and compression straps
- Dimension : 19.5(h) x 15.5(w) x 7.5(d) inches

## **COLOURS AVAILABLE**

BLACK 8903338036968

GREEN 8903338036944

BLUE 8903338036951