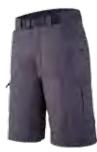

# HIKING PANTS ₹2695

ITEM CODE: 40142 85% Nylon, 15% Spandex

- · Breathable, stretchable fabric that moves with you
- UV Protection Factor (UPF) up to 50
- Durable water repellent: splashes of water roll off without seeping in