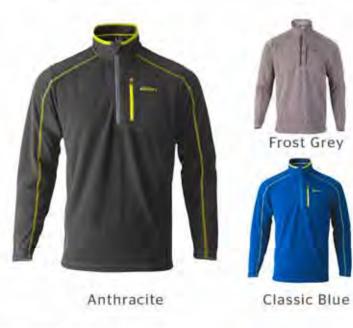

## FLEECE PRO JACKET ₹1695

ITEM CODE: 40189

100% Polyester Ideal for Light Winters (15°C and above)

WIND STOPPING

RESISTANT

Poseidon

Sundried Tomato

- · Insulation as per thermal mapping of the body to keep chest warm
- 3 layer bonded chest panel for extra warmth
- · Full front zip with chin guard
- · Pockets with special brushed fabric to keep your hands warm