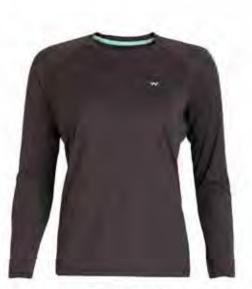

## FULL SLEEVE TEE ₹795

100% Polyester

×

32

UPF 30

MEN

FULL SLEEVE PRO TEE ₹1395 ITEM CODE: 40193 100% Polyester

Stellar

- - Anthracite

- UV protection of up to UPF 30
- Wicking finish helps sweat evaporate fast and keeps you dry
- Flatlock seam construction prevents chafing
- Reflective branding for low light visibility