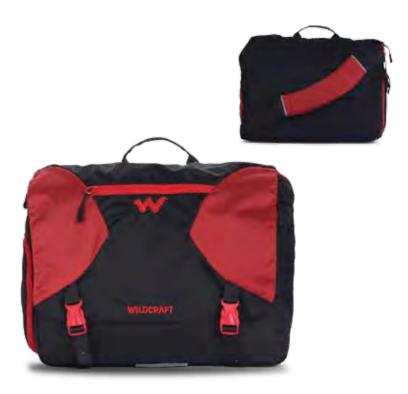

#### **Price: ₹ 1199**

# CARAK 27L

## **FEATURES**

- One main compartment
- 2 quick access zippered side pockets
- Grab handle
- Adjustable and removable shoulder straps
- Self packable
- Cabin friendly
- Collapses into a sling bag,
- Dimensions : 9.5(h) x 18.5(w) x 9.5(d) inches
- Weight: 250 g
- Material: 100 D Robic

### **COLOURS AVAILABLE**

ORANGE with black trims

GREEN with black trims

**RED** with black trims