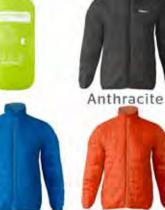

## LIGHT QUILT JACKET ₹1895 ITEM CODE: 40205 100% Polyester

100% Polyester Ideal for Light Winters (10° - 15°C)

STOPPING

RESISTANT

 Image: second second

Stellar

Anthracite

- · Full front zip with chin guard
- · Pockets with special brushed fabric to keep your hands warm
- · Ribbed neck, hem and cuffs for a snug fit

## **HUSKY PRO JACKET** ₹**4295**

**ITEM CODE: 40200** 

100% Polyester Ideal for Winters (5°C and above)

WIND STOPPING

WATER RESISTANT

Imperial Blue

Anthracite

- · 3 panel contoured hood for snug fit
- · Cinch cord at hood for single handed adjustment
- · Draw cord at hem for easy adjustment
- Adjustable sleeve opening
- · Pockets with special brushed fabric to keep your hands warm