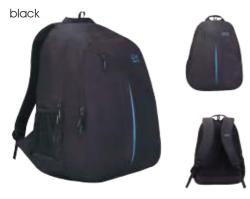

# WILDCRAFT

# JAVA 22L

#### Materials

100 D Robic and 210 D Robic, Hypalon, YKK runners and zippers

## **FEATURES**

- Inbuilt hydration bladder pouch
- Perforated Litecell shoulder straps for enhanced breathability
- Adjustable sternum straps to keep the pack snug
- Elastic bands to secure longer straps
- Abrasion resistant Hypalon patch with TPU loops for gear
- Attached rain cover to protect the pack from moisture
- Nylon Spandex fabric side pockets for extra storage space
- Nylon Spandex fabric for helmet storage
- Adjustable gear loops
- Dimension : 21(h) x 12(w) x 7(d) inches
- Weight: 0.89 kg

### **COLOURS AVAILABLE**

GREEN with white trims 8903338049425 RED with yellow trims 8903338049418 BLUE with yellow trims 8903338049432