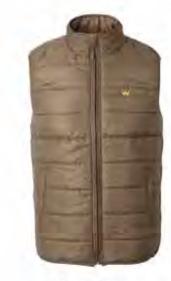

## HUSKY VEST ₹2495

ITEM CODE: 40097 100% Polyester Ideal for Light Winters (10°C and above)

**Classic Blue** 

Dark Chocolate

- · Full front zip with chin guard
- · 2 secure-zip hand pockets
- 1 chest pocket
- Draw-cord provision at bottom for easy adjustment

#### MEN

HUSKY VEST ₹2295

#### ITEM CODE: 40202

100% Polyester Ideal for Light Winters (10-15°C)

Dark Olive

Poseidon

- · Full front zip with chin guard
- · Elastic binding at armhole and bottom hem for a better fit