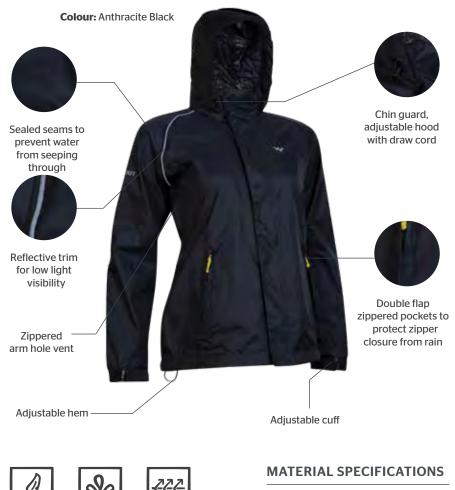

## **HUSKY PRO JACKET** ₹**4295**

**ITEM CODE: 40200** 

100% Polyester Ideal for Winters (5°C and above)

WIND STOPPING

WATER RESISTANT

Imperial Blue

Anthracite

- · 3 panel contoured hood for snug fit
- · Cinch cord at hood for single handed adjustment
- · Draw cord at hem for easy adjustment
- Adjustable sleeve opening
- · Pockets with special brushed fabric to keep your hands warm

#### MEN

## **HUSKY PRO JACKET** ₹3595

**ITEM CODE: 40096** 

100% Polyester Ideal for Winters (5°C and above)

STOPPING

WATER RESISTANT

Dark Chocolate

- Detachable hood provision
- · 2 secure-zip hand pockets
- I secure-zip chest pocket
- · Full front zip with chin guard
- · Hem cinch cord for easy adjustment