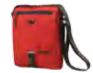

# CARIN

## **Price: ₹999**

### **FEATURES**

- 1 main compartment
- 1 large quick access zippered front pocket
- 1 small quick access zippered front pocket on the flap
- Adjustable shoulder strap
- 11" non-padded sleeve to carry your tablet, folders or accessories
- Reflective tape for low light visibility
- 5 Years Warranty

#### **SPECIFICATIONS**

- Dimensions: 12(h) x 9.5(w) x 3(d) inches
- Weight: 200 g
- Material: 210 D Robic

BLUE 8903338055464 890

BLACK 8903338055457

ORANGE 8903338055983

**COLOURS AVAILABLE** 