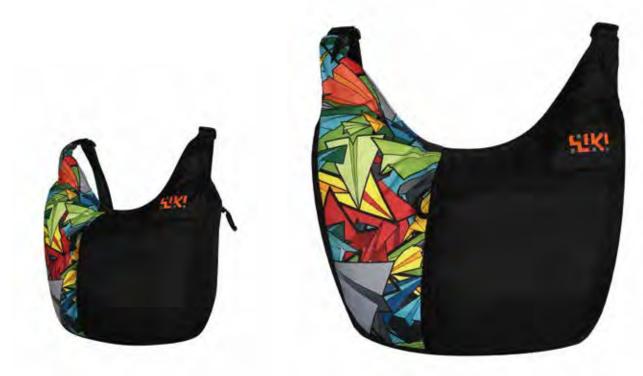

# **Sling Bags**

Choose from the vibrant variety of sling bags that Wiki by Wildcraft offers. Made to fit all your daily essentials, this range is sure to make you the stylish one on campus.

# Accessories

Stylish, compact and convenient. Wiki by Wildcraft accessories range from pencil pouches through wallets to tiffin bags – use them for your stationery or simply as travel companions.

The 'Wiki' range stands for ergonomic, dependable, vibrant and fun backpacks.

'Wiki' means 'quick' in Hawaiian. Our products are made to suit the quick, fast-paced and active lifestyles of urban-dwellers, and hence the name.