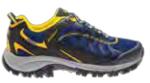

mm sole lug depth for better traction



Price·₹4995



#### **Colours Available**





LIGHTWEIGHT

WATERPROOF BREATHABLE



GREEN



RED

## **CRAGGRIP BOLT** Price: ₹3995

Trail running shoes with an ergonomically designed sole for a superior grip on an unpredictable terrain.

#### FEATURES

- Waterproof
- The upper material makes the footwear breathable
- The seamless upper mold provides better swelling allowance
- The EVA ergo-molded foot-bed enhances comfort
- The PU sock liner keeps the foot dry and odor-free
- The rubber outsoles are designed for excellent grip on all kinds of surfaces
- Lace pouch on the tongue secures lace and prevents accidental tripping
- 3mm sole lug depth for better traction





#### **Colours Available**



LIGHTWEIGHT





WATERPROOF

BREATHABLE



BLACK



BLUE

## CRAGGRIPLEAP Price: ₹2995

Trail running shoes with an ergonomically designed sole for a superior grip on an unpredictable terrain.

#### **FEATURES**

- Waterproof
- The upper material makes the footwear breathable
- The EVA ergo-molded foot-bed enhances comfort
- The PU sock liner keeps the foot dry and odor-free
- The rubber outsoles are designed for excellent grip on all kinds of surfaces
- 4mm sole lug depth for excellent traction





#### **Colours Available**





BLACK

RED





HT BREATHABLE

## TERRAFINRISE Price: ₹2995

A closed toe outdoor sandal that is durable and comfortable for light hiking, trail walking or camping.

#### **FEATURES**

- The upper material made of Nubuck leather makes the footwear durable
- The toe cover provides extra protection to the foot
-