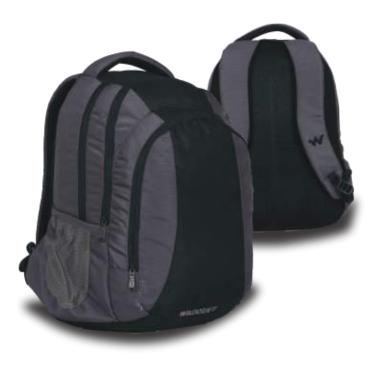

# WILDCRAFT

# JAVA 22L

#### Materials

100 D Robic and 210 D Robic, Hypalon, YKK runners and zippers

## **FEATURES**

- Inbuilt hydration bladder pouch
- Perforated Litecell shoulder straps for enhanced breathability
- Adjustable sternum straps to keep the pack snug
- Elastic bands to secure longer straps
- Abrasion resistant Hypalon patch with TPU loops for gear
- Attached rain cover to protect the pack from moisture
- Nylon Spandex fabric side pockets for extra storage space
- Nylon Spandex fabric for helmet storage
- Adjustable gear loops
- Dimension : 21(h) x 12(w) x 7(d) inches
- Weight: 0.89 kg

### **COLOURS AVAILABLE**

GREEN with white trims 8903338049425 RED with yellow trims 8903338049418 BLUE with yellow trims 8903338049432