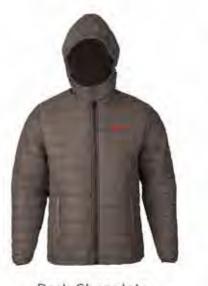

## **HUSKY PRO JACKET** ₹**4295**

**ITEM CODE: 40200** 

100% Polyester Ideal for Winters (5°C and above)

WIND STOPPING

WATER RESISTANT

Imperial Blue

Anthracite

- · 3 panel contoured hood for snug fit
- · Cinch cord at hood for single handed adjustment
- · Draw cord at hem for easy adjustment
- Adjustable sleeve opening
- · Pockets with special brushed fabric to keep your hands warm

#### MEN