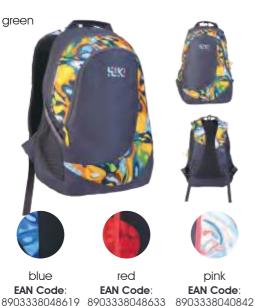

# amoeba

## cyano EAN Code: 8903338048589 MRP ₹795

#### red green EAN Code: EAN Code: EAN Code: 8903338048602 8903338048596 8903338040835