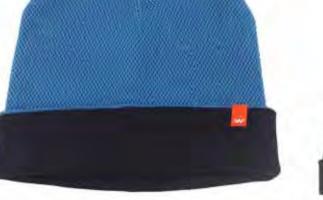

# REVERSIBLE SKULL CAP ₹595

ITEM CODE: 40221 80% Acrylic, 20% Wool

Blue & Light Grey Melange

Dark Grey Melange & InfraRed

- Lightweight
- · Anti-pilling treatment to prevent knotting

Blue/Navy

- · Reversible can be worn on either side
- Anti-pilling treatment to prevent knotting