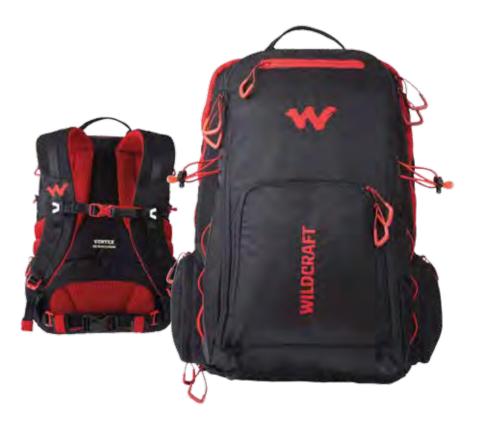

## DRIS 35L

#### Materials

100 D Robic and 210 D Robic, Hypalon, YKK runners and zippers

## **FEATURES**

- Inbuilt hydration bladder pouch
- Perforated Litecell shoulder straps for enhanced breathability
- Adjustable sternum straps to keep the pack snug
- Padded DSLR camera pocket
- Abrasion resistant Hypalon patch with TPU loops for gear
- Attached rain cover to protect the pack from moisture
- Elastic bands to secure longer straps
- · Quick access pockets in the waist belt
- Gear loops
- Dimension : 21(h) x 15(w) x 8(d) inches
- Capacity: 35 L
- Weight: 1.5 kg

### **COLOURS AVAILABLE**

BLUE with yellow trims 8903338049463 RED with yellow trims 8903338049456

BLACK with red trims 8903338049449