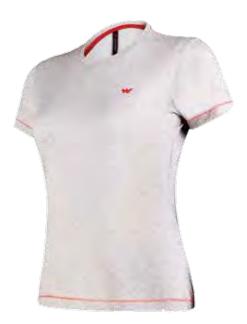

ies
- Soft on your skin
- BCI cotton used

MATERIAL SPECIFICATIONS - 100% Cotton

#### WOMEN'S ESSENTIAL TEE - Pack of 2

This cotton tee is comfortable and is an essential part of your outdoor wardrobe. The fabric is light, wicks moisture and is soft on the skin.



Dark Citron

#### FEATURES

- Lightweight for active use comfort
- Wicking properties to keep you dry at your active best
- Fabric that is soft on your skin

MATERIAL SPECIFICATIONS - 52% Cotton, 48% Polyester

#### WOMEN'S ESSENTIAL CREW

This Crew Tee is made from light cotton blend which combines the comfort of cotton with the functionality of polyester. Its layer of polyester helps to wick moisture away from the skin, keeping you feeling dry. The cotton fabric is breathable, making this tee great to wear in the outdoors.







Hot Coral

Grey Mélange

#### FEATURES

- Lightweight for active use comfort
- Wicking properties to keep you dry at your active best
- Fabric that is soft on your skin
- UV Protection Factor (UPF) up to 30

MATERIAL SPECIFICATIONS - 70% Cotton, 30% Polyester



## WOMEN'S CLIMBING PANTS

These pants are made from light, breathable fabric that stretches with you to allow easy movement. The gusseted crotch allows for extra stretch, making them perfect for climbing.







up to UPF 50



Light Grey

Dark Slate

#### FEATURES

- Wicking properties to keep you dry at your active best
- Lightweight for active use comfort
- Breathable, stretchable fabric that moves with you
- UV Protection Factor (UPF) up to 50
- Gusseted crotch for an extra stretch
- Fabric resistant to organic stains

M