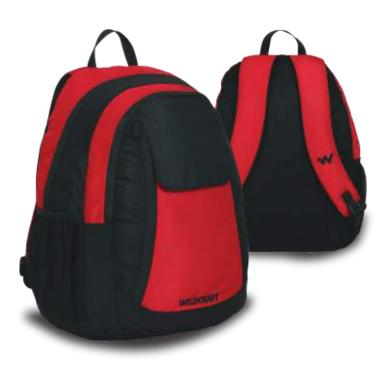

# JAVA 22L

## **FEATURES**

- Inbuilt hydration bladder pouch
- Perforated Litecell shoulder straps for enhanced breathability
- Adjustable sternum straps to keep the pack snug
- Elastic bands to secure longer straps
- Abrasion resistant Hypalon patch with TPU loops for gear
- Attached rain cover to protect the pack from moisture
- Nylon Spandex fabric side pockets for extra storage space
- Nylon Spandex fabric for helmet storage
- Adjustable gear loops
- Dimension : 21(h) x 12(w) x 7(d) inches
- Weight: 0.89 kg

### **COLOURS AVAILABLE**

GREEN with white trims 8903338049425 RED with yellow trims 8903338049418 BLUE with yellow trims 8903338049432