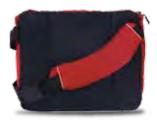

# SET OUT LIGHT

with Wildcraft Messengers

# **CARIN MINI**

## **Price: ₹899**

### **FEATURES**

- 1 main compartment
- 1 large quick access zippered front pocket
- 1 small quick access zippered front pocket on the flap
- Adjustable shoulder strap
- 10" non-padded sleeve to carry your tablet, folders or accessories
- Reflective tape for low light visibility
- 5 Years Warranty

#### **SPECIFICATIONS**

- Dimensions: 11.5(h) x 8.5(w) x 2.5(d) inches
- Weight: 180 g
- Material: 210 D Robic

#### **COLOURS AVAILABLE**

GREEN 8903338055891 RED 8903338055945