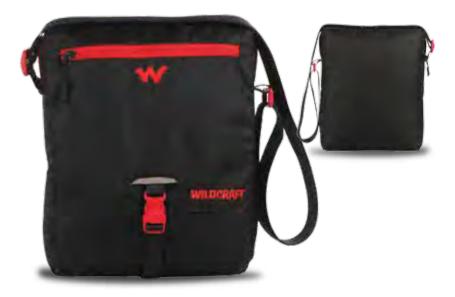

# **DRUT MINI**

## **Price:** ₹1099

### **FEATURES**

- 1 main compartment
- 1 large quick access zippered front pocket
- 1 small quick access zippered front pocket on the flap
- Adjustable shoulder strap
- 10" non-padded sleeve to carry your tablet, folders or accessories
- Reflective tape for low light visibility
- 5 Years Warranty

#### **COLOURS AVAILABLE**

GREEN 8903338055907 RED 8903338055914

- **Dimensions:** 9(h) x 10.5(w) x 4(d) inches
- Weight: 200 g
- Material: 210 D Robic