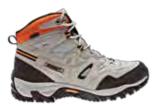

raction
- Rust-free metal hooks





#### **Colours Available**







BROWN





LIGHTWEIGHT

BREATHABLE WATERPROOF

### Men AMPHIBIA TRACK Price: ₹ 5995

A durable and waterproof high ankle shoe designed for a comfortable trekking or hiking experience.

#### **FEATURES**

- Waterproof
- High ankle for better ankle support
- The upper material made of Suede makes the footwear durable
- The Nylon shank protects the foot and keeps the movement stable
- The EVA midsole enhances cushioning and shock absorption
- The PU sock liner keeps the foot dry and odor-free
- The rubber outsoles are designed for excellent grip on all kinds of surfaces
- Bellows tongue specially designed to keep debris out
- 3mm sole lug depth for better traction
- Rust-free metal hooks





#### **Colours Available**





1056 am/pair

WATERPROOF

BREATHABLE

GREY

BEIGE

### **AMPHIBIA ARGIL** Price:₹5495

A durable and waterproof high ankle shoe designed for a comfortable trekking or hiking experience.

#### **FEATURES**

- Waterproof
- High ankle for better ankle support
- The upper material made of Suede makes the footwear durable
- The Nylon shank protects the foot and keeps the movement stable
- The EVA midsole enhances cushioning and shock absorption
- The PU sock liner keeps the foot dry and odor-free
- The rubber outsoles are designed for excellent grip on all kinds of surfaces
- Bellows tongue specially designed to keep debris out
- 4mm sole lug depth excellent traction
- Rust-free metal hooks





#### **Colours Available**





#### 1000 am/pair



LIGHTWEIGHT

WATERPROOF BREATHABLE

BLUE



#