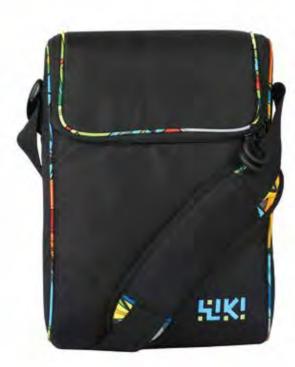

# SET OUT LIGHT

with Wildcraft Messengers

# **CARIN MINI**

## **Price: ₹899**

### **FEATURES**

- 1 main compartment
- 1 large quick access zippered front pocket
- 1 small quick access zippered front pocket on the flap
- Adjustable shoulder strap
- 10" non-padded sleeve to carry your tablet, folders or accessories
- Reflective tape for low light visibility
- 5 Years Warranty

#### **SPECIFICATIONS**

- Dimensions: 11.5(h) x 8.5(w) x 2.5(d) inches
- Weight: 180 g
- Material: 210 D Robic

#### **COLOURS AVAILABLE**

GREEN 8903338055891 RED 8903338055945