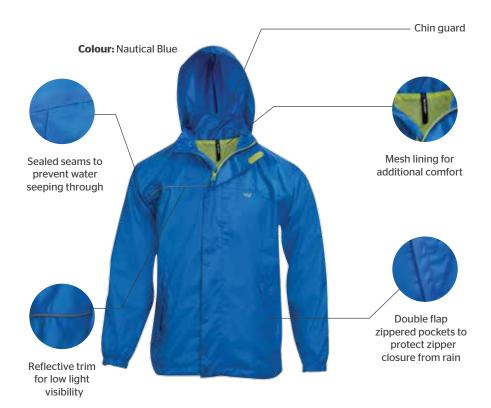

## LIGHT QUILT JACKET ₹1895 ITEM CODE: 40205 100% Polyester

100% Polyester Ideal for Light Winters (10° - 15°C)

STOPPING

RESISTANT

 Image: second second

Stellar

Anthracite

- · Full front zip with chin guard
- · Pockets with special brushed fabric to keep your hands warm
- · Ribbed neck, hem and cuffs for a snug fit