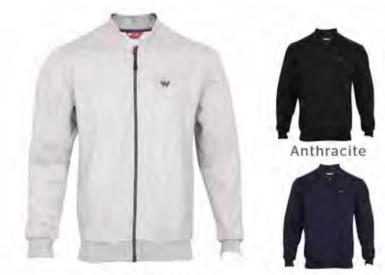

## **HUSKY PRO JACKET** ₹**4295**

**ITEM CODE: 40200** 

100% Polyester Ideal for Winters (5°C and above)

WIND STOPPING

WATER RESISTANT

Imperial Blue

Anthracite

- · 3 panel contoured hood for snug fit
- · Cinch cord at hood for single handed adjustment
- · Draw cord at hem for easy adjustment
- Adjustable sleeve opening
- · Pockets with special brushed fabric to keep your hands warm

#### MEN