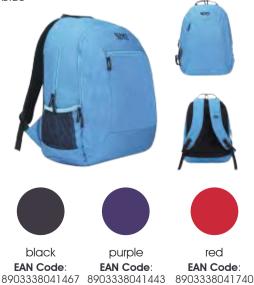

# **VAYA 25L**

#### Materials

100 D Robic Nylon and 210 D Robic Nylon, YKK runners and zippers

## FEATURES

- Double compartment backpack with mesh
  pockets on the sides for everyday use
- Functional organiser to ensure optimum space usage plus a dedicated laptop sleeve
- Cushion padded airway back system for maximum comfort and sweat management
- Fixed waist belts ensure exceptional load management
- Ergonomically designed sternum and compression straps
- Dimension : 19.5(h) x 15.5(w) x 7.5(d) inches

## **COLOURS AVAILABLE**

GREEN 8903338036913

BLUE 8903338036920

BLACK 8903338036937